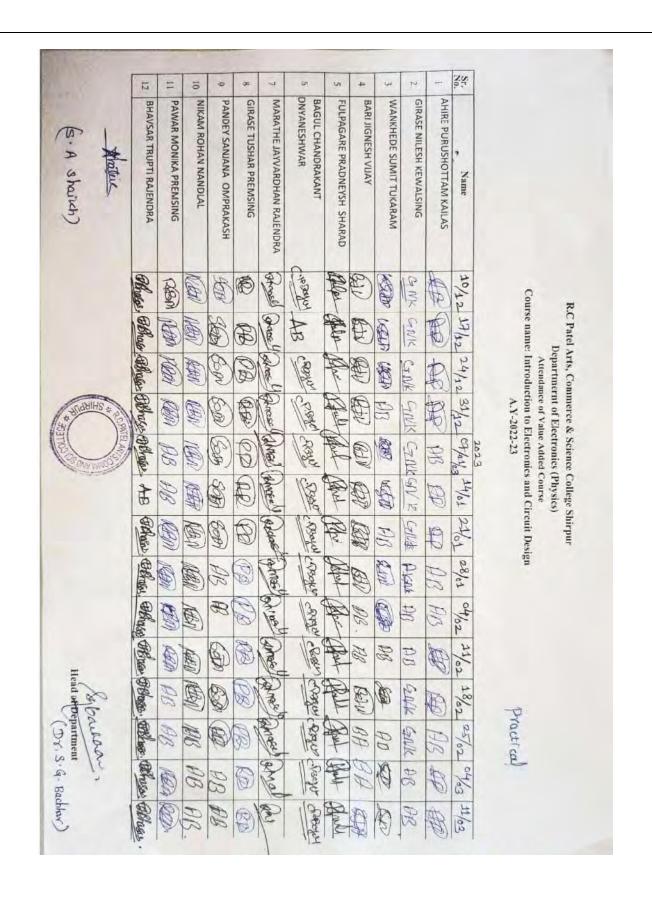

### R. C. Patel Arts, Commerce & Science College, Shirpur

(Affiliated to the K.B.C. North Maharashtra University, Jalgaon)

### STATEMENTS OF MARKS

Value Added Course in- भाषिक अभिव्यक्ती कौशल्य Examination Held in- April-2023

Student Name: Rajput Nikita Dilipsing

College Name: R.C.Patel Arts Commerce and Science College, Shirpur