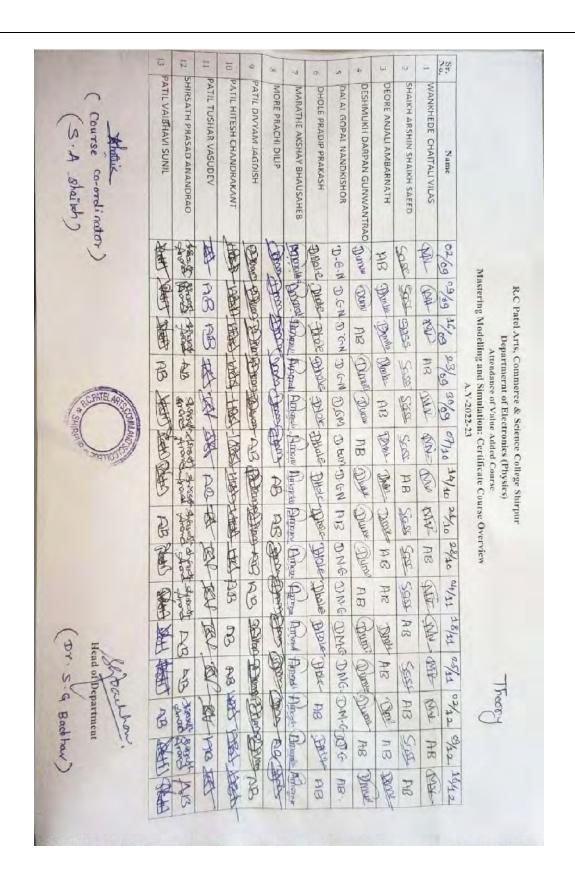

# Course name: Mastering Modeling and Simulation: Certificate Course Overview

| Sr.<br>No. | Names                      | Class   |
|------------|----------------------------|---------|
| 1          | WANKHEDE CHAITALI VILAS    | S.Y.Bsc |
| 2          | SHAIKH ARSHIN SHAIKH SAEED | S.Y.Bsc |
| 3          | DEORE ANJALI AMBARNATH     | S.Y.Bsc |
| 4          | DESHMUKH DARPAN GUNWANTRAO | S.Y.Bsc |
| 5          | DALAL GOPAL NANDKISHOR     | S.Y.Bsc |
| 6          | DHOLE PRADIP PRAKASH       | S.Y.Bsc |
| 7          | MARATHE AKSHAY BHAUSAHEB   | S.Y.Bsc |
| 8          | MORE PRACHI DILIP          | S.Y.Bsc |
| 9          | PATIL DIVYAM JAGDISH       | S.Y.Bsc |
| 10         | PATIL HITESH CHANDRAKANT   | S.Y.Bsc |
| 11         | PATIL TUSHAR VASUDEV       | S.Y.Bsc |
| 12         | SHIRSATH PRASAD ANANDRAO   | S.Y.Bsc |
| 13         | PATIL VAIBHAVI SUNIL       | S.Y.Bsc |