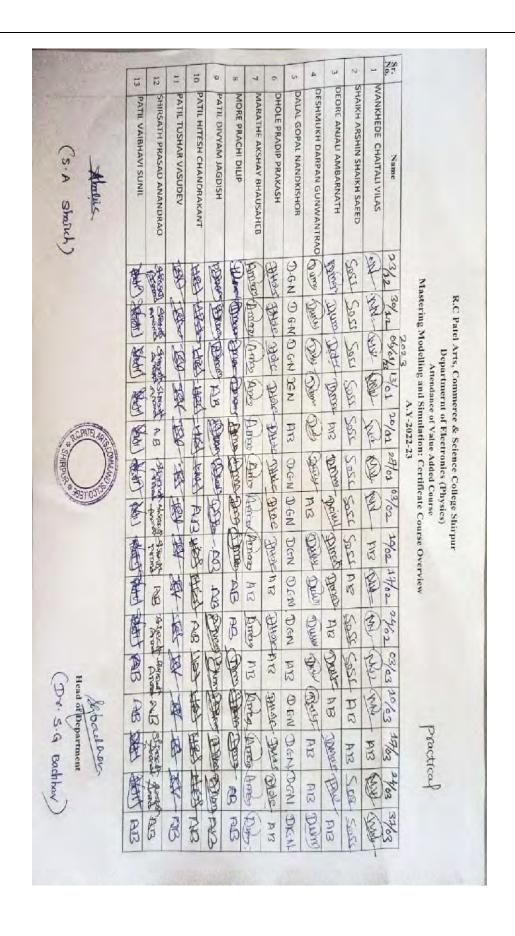

# Course name: Mastering Modeling and Simulation: Certificate Course Overview

| Sr.<br>No. | Names                      | Class   |
|------------|----------------------------|---------|
| 1          | WANKHEDE CHAITALI VILAS    | S.Y.Bsc |
| 2          | SHAIKH ARSHIN SHAIKH SAEED | S.Y.Bsc |
| 3          | DEORE ANJALI AMBARNATH     | S.Y.Bsc |
| 4          | DESHMUKH DARPAN GUNWANTRAO | S.Y.Bsc |
| 5          | DALAL GOPAL NANDKISHOR     | S.Y.Bsc |
| 6          | DHOLE PRADIP PRAKASH       | S.Y.Bsc |
| 7          | MARATHE AKSHAY BHAUSAHEB   | S.Y.Bsc |
| 8          | MORE PRACHI DILIP          | S.Y.Bsc |
| 9          | PATIL DIVYAM JAGDISH       | S.Y.Bsc |
| 10         | PATIL HITESH CHANDRAKANT   | S.Y.Bsc |
| 11         | PATIL TUSHAR VASUDEV       | S.Y.Bsc |
| 12         | SHIRSATH PRASAD ANANDRAO   | S.Y.Bsc |
| 13         | PATIL VAIBHAVI SUNIL       | S.Y.Bsc |