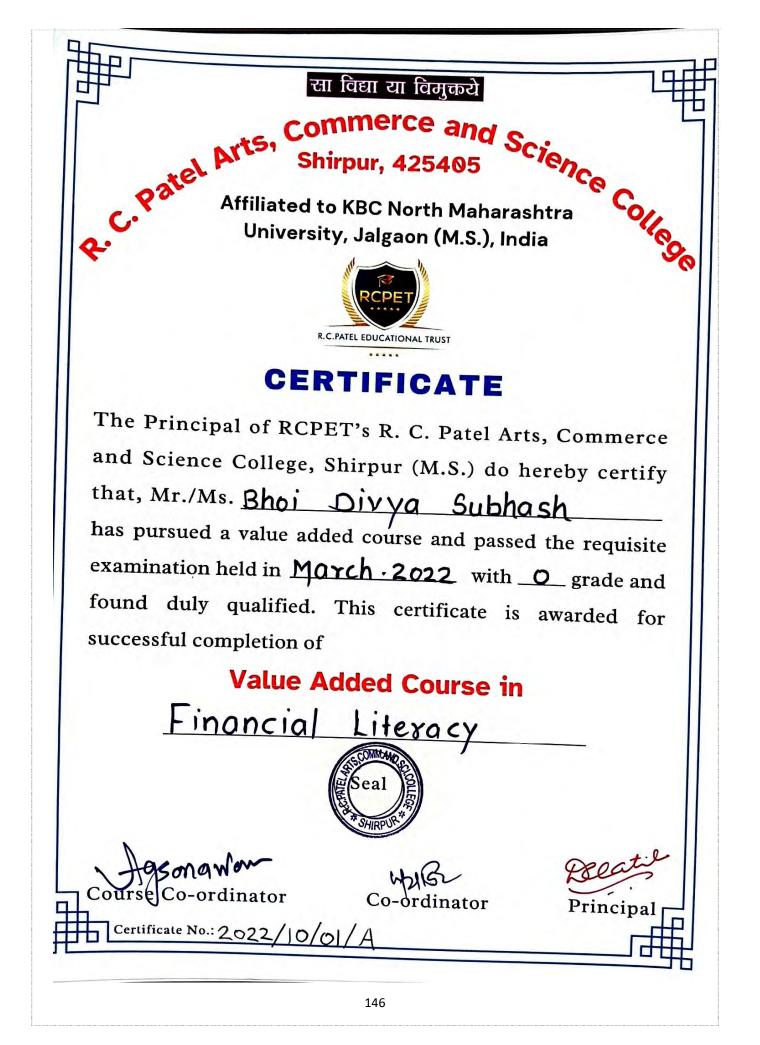

## **INDEX**

| Sr.No | Value Added Course                                                                                   | Students | Hrs.    | Page No. |
|-------|------------------------------------------------------------------------------------------------------|----------|---------|----------|
| 1.    | Value Added Course in Leadership Development                                                         | 50       | 33 Hrs. | 4-14     |
| 2.    | Value Added Course in भाषिक अभिव्यक्ती कौशल्य                                                        | 21       | 30 Hrs. | 15-20    |
| 3.    | Value Added Course in Basics of Basic<br>Instrumentation                                             | 9        | 33 Hrs. | 21-28    |
| 4.    | Value Added Course in Introduction to Electronics and Circuit                                        | 10       | 33 Hrs. | 29-37    |
| 5.    | Value Added Course in Mastering Modeling and<br>Stimulation Certificate Course Overview              | 10       | 33 Hrs. | 38-48    |
| 6.    | Value Added Course in अहिंदी भाषिक अभिव्यक्ती<br>कौशल्य                                              | 21       | 30 Hrs. | 49-53    |
| 7.    | Value Added Course in Disaster Management                                                            | 20       | 30 Hrs. | 54-59    |
| 8.    | Value Added Course in भाषांतराव्दारे विविध भाषांतील<br>साहित्याचे व भाषिक व्यवहाराचे ज्ञान           | 21       | 33 Hrs. | 60-64    |
| 9.    | Value Added course in Basic Mathematics                                                              | 35       | 33 Hrs. | 65-70    |
| 10    | Value Added Course in Mushroom Technology                                                            | 40       | 33 Hrs. | 71-77    |
| 11    | Value Added Course in Herbal Cosmetic                                                                | 10       | 30 Hrs. | 78-84    |
| 12    | Value Added Course in Understanding Politics                                                         | 20       | 30 Hrs. | 85-89    |
| 13.   | Value Added Course in Introduction to Indian<br>Constitution                                         | 20       | 30 Hrs. | 90-95    |
| 14    | Value Added course in Vedic Mathematics                                                              | 31       | 33 Hrs. | 96-103   |
| 15    | Value Added course in Environmental Ethics Water<br>Resource, Management, Water Pollution and Health | 452      | 30 Hrs. | 104-130  |
| 16    | Value Added course in forensic Microbiology                                                          | 18       | 30 Hrs. | 131-139  |
| 17    | Value Added course in Financial Literacy                                                             | 20       | 30 Hrs. | 14-146   |
| 18    | Value Added course in Consumer Protection Laws                                                       | 20       | 30 Hrs. | 147-152  |
| 19    | Value Added Course in Writing Skills                                                                 | 50       | 35 Hrs. | 153-159  |
| 20    | Value Added Course in C Programing                                                                   | 50       | 33 Hrs. | 160-166  |
| 21    | Value Added Course in Web Development                                                                | 50       | 33 Hrs. | 167-174  |
| 22.   | Value Added Course in स्वयमरोजगारासाठी लेखन<br>कौशल्य                                                | 20       | 33 Hrs. | 175-180  |