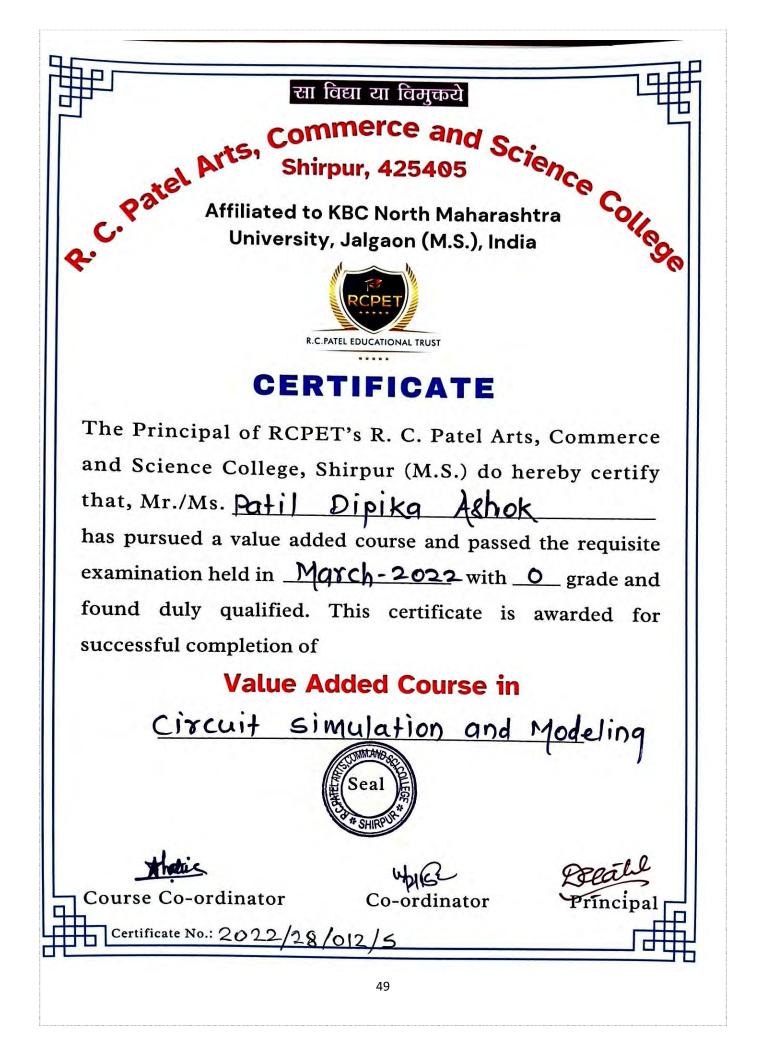

## STATEMENTS OF MARKS

Value Added Course in- Basic of Basic Instruments

Examination Held in- March-2022

Student Name: Shaikh Aslam Farooq

College Name: R.C.Patel Arts Commerce and Science College, Shirpur

Seat Number: VAC 25-005

| Paper<br>Code | Paper Name               | AM | Marks<br>(Max.) | Marks<br>Obtained |
|---------------|--------------------------|----|-----------------|-------------------|
| ELC-01        | <b>Basic Instruments</b> | ТН | 50              | 42                |
| ELC-01        | Experiments              | PR | 50              | 48                |