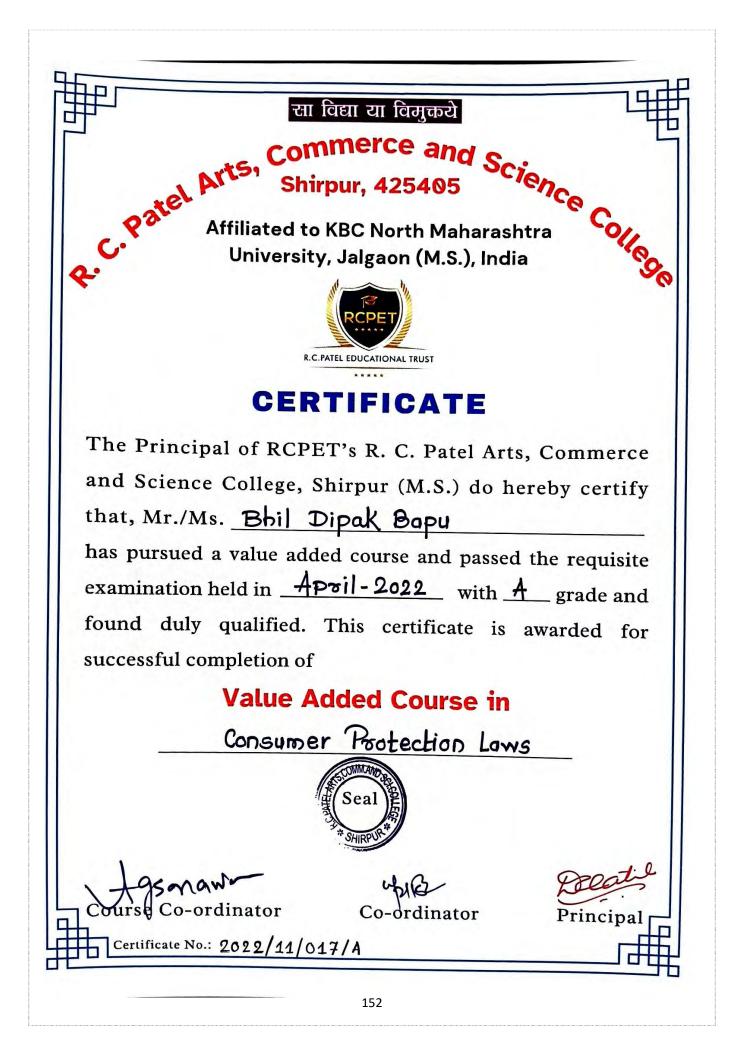

## **INDEX**

| Sr.No | Value Added Course                                                                                   | Students | Hrs.    | Page No. |
|-------|------------------------------------------------------------------------------------------------------|----------|---------|----------|
| 1.    | Value Added Course in Leadership Development                                                         | 50       | 33 Hrs. | 4-14     |
| 2.    | Value Added Course in भाषिक अभिव्यक्ती कौशल्य                                                        | 21       | 30 Hrs. | 15-20    |
| 3.    | Value Added Course in Basics of Basic<br>Instrumentation                                             | 9        | 33 Hrs. | 21-28    |
| 4.    | Value Added Course in Introduction to Electronics and Circuit                                        | 10       | 33 Hrs. | 29-37    |
| 5.    | Value Added Course in Mastering Modeling and<br>Stimulation Certificate Course Overview              | 10       | 33 Hrs. | 38-48    |
| 6.    | Value Added Course in अहिंदी भाषिक अभिव्यक्ती<br>कौशल्य                                              | 21       | 30 Hrs. | 49-53    |
| 7.    | Value Added Course in Disaster Management                                                            | 20       | 30 Hrs. | 54-59    |
| 8.    | Value Added Course in भाषांतराव्दारे विविध भाषांतील<br>साहित्याचे व भाषिक व्यवहाराचे ज्ञान           | 21       | 33 Hrs. | 60-64    |
| 9.    | Value Added course in Basic Mathematics                                                              | 35       | 33 Hrs. | 65-70    |
| 10    | Value Added Course in Mushroom Technology                                                            | 40       | 33 Hrs. | 71-77    |
| 11    | Value Added Course in Herbal Cosmetic                                                                | 10       | 30 Hrs. | 78-84    |
| 12    | Value Added Course in Understanding Politics                                                         | 20       | 30 Hrs. | 85-89    |
| 13.   | Value Added Course in Introduction to Indian<br>Constitution                                         | 20       | 30 Hrs. | 90-95    |
| 14    | Value Added course in Vedic Mathematics                                                              | 31       | 33 Hrs. | 96-103   |
| 15    | Value Added course in Environmental Ethics Water<br>Resource, Management, Water Pollution and Health | 452      | 30 Hrs. | 104-130  |
| 16    | Value Added course in forensic Microbiology                                                          | 18       | 30 Hrs. | 131-139  |
| 17    | Value Added course in Financial Literacy                                                             | 20       | 30 Hrs. | 14-146   |
| 18    | Value Added course in Consumer Protection Laws                                                       | 20       | 30 Hrs. | 147-152  |
| 19    | Value Added Course in Writing Skills                                                                 | 50       | 35 Hrs. | 153-159  |
| 20    | Value Added Course in C Programing                                                                   | 50       | 33 Hrs. | 160-166  |
| 21    | Value Added Course in Web Development                                                                | 50       | 33 Hrs. | 167-174  |
| 22.   | Value Added Course in स्वयमरोजगारासाठी लेखन<br>कौशल्य                                                | 20       | 33 Hrs. | 175-180  |