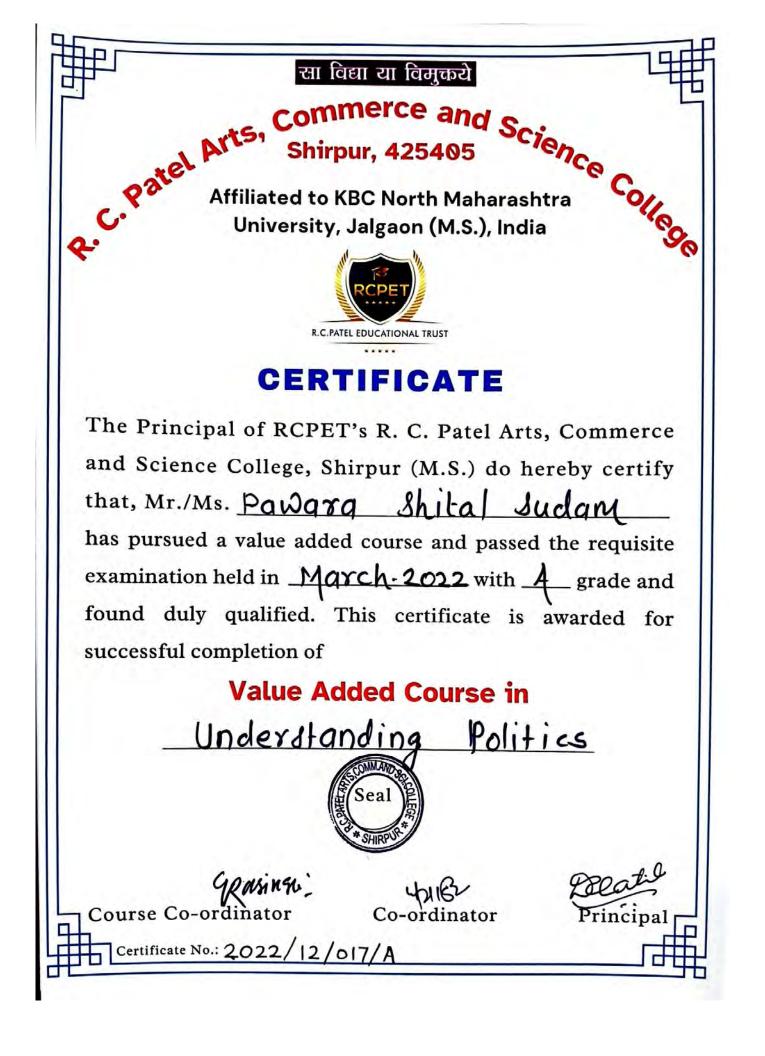

## Metric No. - 1.2.1 (QnM)

Number of Certificate/Value added courses offered and online courses of MOOCs, SWAYAM, NPTEL etc. where the students of the institution have enrolled and successfully completed during the last five years)

## R.C.Patel Arts, Commerce and Science College, Shirpur Value Added Courses

## **INDEX**

| Sr.No | Value Added Course                                                                                   | Students | Hrs.    | Page No. |
|-------|------------------------------------------------------------------------------------------------------|----------|---------|----------|
| 1.    | Value Added Course in Leadership Development                                                         | 50       | 33 Hrs. | 4-14     |
| 2.    | Value Added Course in भाषिक अभिव्यक्ती कौशल्य                                                        | 21       | 30 Hrs. | 15-20    |
| 3.    | Value Added Course in Basics of Basic<br>Instrumentation                                             | 9        | 33 Hrs. | 21-28    |
| 4.    | Value Added Course in Introduction to Electronics and Circuit                                        | 10       | 33 Hrs. | 29-37    |
| 5.    | Value Added Course in Mastering Modeling and<br>Stimulation Certificate Course Overview              | 10       | 33 Hrs. | 38-48    |
| 6.    | Value Added Course in अहिंदी भाषिक अभिव्यक्ती<br>कौशल्य                                              | 21       | 30 Hrs. | 49-53    |
| 7.    | Value Added Course in Disaster Management                                                            | 20       | 30 Hrs. | 54-59    |
| 8.    | Value Added Course in भाषांतराव्दारे विविध भाषांतील<br>साहित्याचे व भाषिक व्यवहाराचे ज्ञान           | 21       | 33 Hrs. | 60-64    |
| 9.    | Value Added course in Basic Mathematics                                                              | 35       | 33 Hrs. | 65-70    |
| 10    | Value Added Course in Mushroom Technology                                                            | 40       | 33 Hrs. | 71-77    |
| 11    | Value Added Course in Herbal Cosmetic                                                                | 10       | 30 Hrs. | 78-84    |
| 12    | Value Added Course in Understanding Politics                                                         | 20       | 30 Hrs. | 85-89    |
| 13.   | Value Added Course in Introduction to Indian<br>Constitution                                         | 20       | 30 Hrs. | 90-95    |
| 14    | Value Added course in Vedic Mathematics                                                              | 31       | 33 Hrs. | 96-103   |
| 15    | Value Added course in Environmental Ethics Water<br>Resource, Management, Water Pollution and Health | 452      | 30 Hrs. | 104-130  |
| 16    | Value Added course in forensic Microbiology                                                          | 18       | 30 Hrs. | 131-139  |
| 17    | Value Added course in Financial Literacy                                                             | 20       | 30 Hrs. | 14-146   |
| 18    | Value Added course in Consumer Protection Laws                                                       | 20       | 30 Hrs. | 147-152  |
| 19    | Value Added Course in Writing Skills                                                                 | 50       | 35 Hrs. | 153-159  |
| 20    | Value Added Course in C Programing                                                                   | 50       | 33 Hrs. | 160-166  |
| 21    | Value Added Course in Web Development                                                                | 50       | 33 Hrs. | 167-174  |
| 22.   | Value Added Course in स्वयमरोजगारासाठी लेखन<br>कौशल्य                                                | 20       | 33 Hrs. | 175-180  |