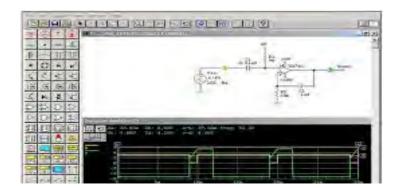

#### Practical's (03):

- 1. To familiarize with basic electronics components and Identification of resistor values using resistor color code.
  - 1. How to find resistor value using resistor color code chart.
  - 2. Use of C.R.O
  - 3. Use of Multi Meter
- 2. How to use breadboard
  - 1. Implementation of transistor as switch.
  - 2. Implementation of basic power supply.
  - 3. How to design and Implement basic electronic circuit.
- 3. Project Work: Hands-on project implementation demonstrating course concepts.