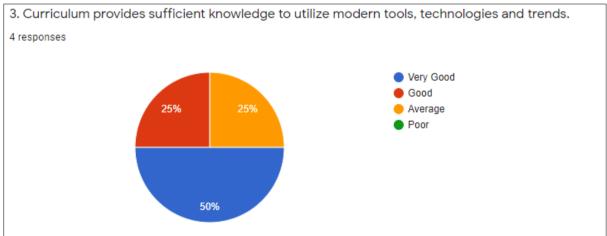

| Que<br>No. | Question                                                                                         | Frequency of response (1 – Very Good, 2-<br>Good, 3- Average , 4-Poor) |     |    |    |                                     |
|------------|--------------------------------------------------------------------------------------------------|------------------------------------------------------------------------|-----|----|----|-------------------------------------|
|            |                                                                                                  | 1                                                                      | 2   | 3  | 4  | Percentage<br>of agreed<br>response |
| 1          | Curriculum meets the industrial and professional needs                                           | 75                                                                     | 25  | 00 | 00 | 100                                 |
| 2          | Curriculum imparts the behavioral and managerial attributes.                                     | 50                                                                     | 50  | 00 | 00 | 100                                 |
| 3          | Curriculum provides sufficient knowledge to utilize modern tools, technologies and trends.       | 50                                                                     | 25  | 25 | 00 | 100                                 |
| 4          | Is it designed as per industrial needs?                                                          | 75                                                                     | 25  | 00 | 00 | 100                                 |
| 5          | The courses under the program are as par the expectation of the recruiter                        | 75                                                                     | 25  | 00 | 00 | 100                                 |
| 6          | Appointed candidates adapt to the new environment and culture of the concern fast.               | 50                                                                     | 25  | 25 | 00 | 100                                 |
| 7          | The students exhibit measurable skills.                                                          | 25                                                                     | 75  | 00 | 00 | 100                                 |
| 8          | How would you rate the employee on using technology and workplace equipment?                     | 00                                                                     | 100 | 00 | 00 | 100                                 |
| 9          | How would you rate any Syllabus helpful for industries.                                          | 25                                                                     | 50  | 25 | 00 | 100                                 |
| 10         | How could our programs be improved? What specific comments do you have regarding the curriculum? |                                                                        |     |    |    |                                     |