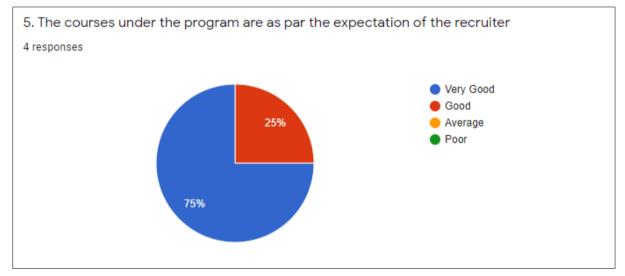

| Que<br>No. | Question                                                                                         | Frequency of response (1 – Very Good, 2-<br>Good, 3- Average , 4-Poor) |     |    |    |                                     |
|------------|--------------------------------------------------------------------------------------------------|------------------------------------------------------------------------|-----|----|----|-------------------------------------|
|            |                                                                                                  | 1                                                                      | 2   | 3  | 4  | Percentage<br>of agreed<br>response |
| 1          | Curriculum meets the industrial and professional needs                                           | 75                                                                     | 25  | 00 | 00 | 100                                 |
| 2          | Curriculum imparts the behavioral and managerial attributes.                                     | 50                                                                     | 50  | 00 | 00 | 100                                 |
| 3          | Curriculum provides sufficient knowledge to utilize modern tools, technologies and trends.       | 50                                                                     | 25  | 25 | 00 | 100                                 |
| 4          | Is it designed as per industrial needs?                                                          | 75                                                                     | 25  | 00 | 00 | 100                                 |
| 5          | The courses under the program are as par the expectation of the recruiter                        | 75                                                                     | 25  | 00 | 00 | 100                                 |
| 6          | Appointed candidates adapt to the new environment and culture of the concern fast.               | 50                                                                     | 25  | 25 | 00 | 100                                 |
| 7          | The students exhibit measurable skills.                                                          | 25                                                                     | 75  | 00 | 00 | 100                                 |
| 8          | How would you rate the employee on using technology and workplace equipment?                     | 00                                                                     | 100 | 00 | 00 | 100                                 |
| 9          | How would you rate any Syllabus helpful for industries.                                          | 25                                                                     | 50  | 25 | 00 | 100                                 |
| 10         | How could our programs be improved? What specific comments do you have regarding the curriculum? |                                                                        |     |    |    |                                     |

- ➤ As per all the employer the curriculum wchich is designed as per the industrial needs.
- > The course as per expectation of the recruiter.
- As per the employer appointed candidates adapt to the new environment and culture of the concern fast.
- Students have slightly less measurable skils.