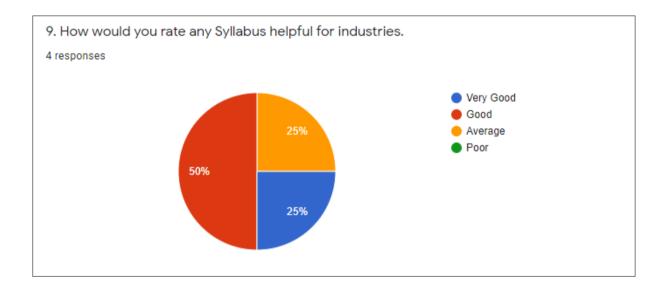

| Que<br>No. | Question                                                                                         | Frequency of response (1 – Very Good, 2-<br>Good, 3- Average , 4-Poor) |     |    |    |                                     |
|------------|--------------------------------------------------------------------------------------------------|------------------------------------------------------------------------|-----|----|----|-------------------------------------|
|            |                                                                                                  | 1                                                                      | 2   | 3  | 4  | Percentage<br>of agreed<br>response |
| 1          | Curriculum meets the industrial and professional needs                                           | 75                                                                     | 25  | 00 | 00 | 100                                 |
| 2          | Curriculum imparts the behavioral and managerial attributes.                                     | 50                                                                     | 50  | 00 | 00 | 100                                 |
| 3          | Curriculum provides sufficient knowledge to utilize modern tools, technologies and trends.       | 50                                                                     | 25  | 25 | 00 | 100                                 |
| 4          | Is it designed as per industrial needs?                                                          | 75                                                                     | 25  | 00 | 00 | 100                                 |
| 5          | The courses under the program are as par the expectation of the recruiter                        | 75                                                                     | 25  | 00 | 00 | 100                                 |
| 6          | Appointed candidates adapt to the new environment and culture of the concern fast.               | 50                                                                     | 25  | 25 | 00 | 100                                 |
| 7          | The students exhibit measurable skills.                                                          | 25                                                                     | 75  | 00 | 00 | 100                                 |
| 8          | How would you rate the employee on using technology and workplace equipment?                     | 00                                                                     | 100 | 00 | 00 | 100                                 |
| 9          | How would you rate any Syllabus helpful for industries.                                          | 25                                                                     | 50  | 25 | 00 | 100                                 |
| 10         | How could our programs be improved? What specific comments do you have regarding the curriculum? |                                                                        |     |    |    |                                     |