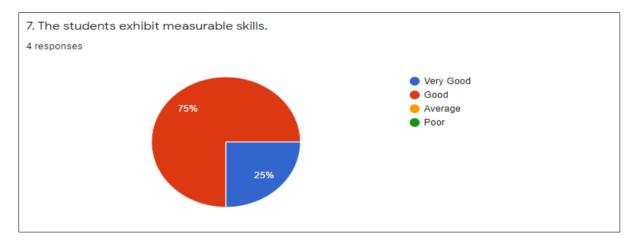

| Que<br>No. | Question                                                                                         | Frequency of response (1 – Very Good, 2-<br>Good, 3- Average , 4-Poor) |     |    |    |                                     |
|------------|--------------------------------------------------------------------------------------------------|------------------------------------------------------------------------|-----|----|----|-------------------------------------|
|            |                                                                                                  | 1                                                                      | 2   | 3  | 4  | Percentage<br>of agreed<br>response |
| 1          | Curriculum meets the industrial and professional needs                                           | 75                                                                     | 25  | 00 | 00 | 100                                 |
| 2          | Curriculum imparts the behavioral and managerial attributes.                                     | 50                                                                     | 50  | 00 | 00 | 100                                 |
| 3          | Curriculum provides sufficient knowledge to utilize modern tools, technologies and trends.       | 50                                                                     | 25  | 25 | 00 | 100                                 |
| 4          | Is it designed as per industrial needs?                                                          | 75                                                                     | 25  | 00 | 00 | 100                                 |
| 5          | The courses under the program are as par the expectation of the recruiter                        | 75                                                                     | 25  | 00 | 00 | 100                                 |
| 6          | Appointed candidates adapt to the new environment and culture of the concern fast.               | 50                                                                     | 25  | 25 | 00 | 100                                 |
| 7          | The students exhibit measurable skills.                                                          | 25                                                                     | 75  | 00 | 00 | 100                                 |
| 8          | How would you rate the employee on using technology and workplace equipment?                     | 00                                                                     | 100 | 00 | 00 | 100                                 |
| 9          | How would you rate any Syllabus helpful for industries.                                          | 25                                                                     | 50  | 25 | 00 | 100                                 |
| 10         | How could our programs be improved? What specific comments do you have regarding the curriculum? |                                                                        |     |    |    |                                     |

- ➤ As per all the employer the curriculum wchich is designed as per the industrial needs.
- > The course as per expectation of the recruiter.
- As per the employer appointed candidates adapt to the new environment and culture of the concern fast.
- Students have slightly less measurable skils.