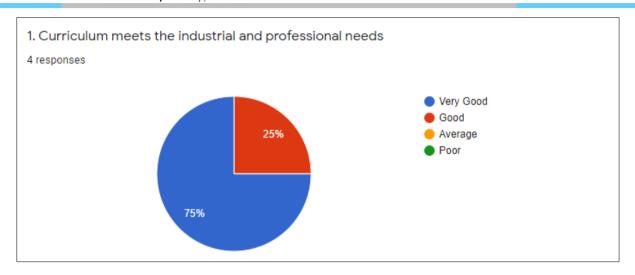

| Que<br>No. | Question                                                                                         | Frequency of response (1 – Very Good, 2-<br>Good, 3- Average , 4-Poor) |     |    |    |                                     |
|------------|--------------------------------------------------------------------------------------------------|------------------------------------------------------------------------|-----|----|----|-------------------------------------|
|            |                                                                                                  | 1                                                                      | 2   | 3  | 4  | Percentage<br>of agreed<br>response |
| 1          | Curriculum meets the industrial and professional needs                                           | 75                                                                     | 25  | 00 | 00 | 100                                 |
| 2          | Curriculum imparts the behavioral and managerial attributes.                                     | 50                                                                     | 50  | 00 | 00 | 100                                 |
| 3          | Curriculum provides sufficient knowledge to utilize modern tools, technologies and trends.       | 50                                                                     | 25  | 25 | 00 | 100                                 |
| 4          | Is it designed as per industrial needs?                                                          | 75                                                                     | 25  | 00 | 00 | 100                                 |
| 5          | The courses under the program are as par the expectation of the recruiter                        | 75                                                                     | 25  | 00 | 00 | 100                                 |
| 6          | Appointed candidates adapt to the new environment and culture of the concern fast.               | 50                                                                     | 25  | 25 | 00 | 100                                 |
| 7          | The students exhibit measurable skills.                                                          | 25                                                                     | 75  | 00 | 00 | 100                                 |
| 8          | How would you rate the employee on using technology and workplace equipment?                     | 00                                                                     | 100 | 00 | 00 | 100                                 |
| 9          | How would you rate any Syllabus helpful for industries.                                          | 25                                                                     | 50  | 25 | 00 | 100                                 |
| 10         | How could our programs be improved? What specific comments do you have regarding the curriculum? |                                                                        |     |    |    |                                     |