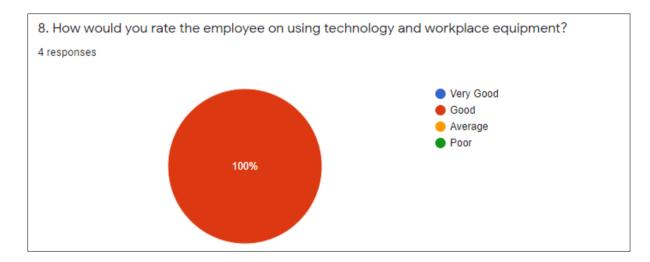

| Que<br>No. | Question                                                                                         | Frequency of response (1 – Very Good, 2-<br>Good, 3- Average , 4-Poor) |     |    |    |                                     |
|------------|--------------------------------------------------------------------------------------------------|------------------------------------------------------------------------|-----|----|----|-------------------------------------|
|            |                                                                                                  | 1                                                                      | 2   | 3  | 4  | Percentage<br>of agreed<br>response |
| 1          | Curriculum meets the industrial and professional needs                                           | 75                                                                     | 25  | 00 | 00 | 100                                 |
| 2          | Curriculum imparts the behavioral and managerial attributes.                                     | 50                                                                     | 50  | 00 | 00 | 100                                 |
| 3          | Curriculum provides sufficient knowledge to utilize modern tools, technologies and trends.       | 50                                                                     | 25  | 25 | 00 | 100                                 |
| 4          | Is it designed as per industrial needs?                                                          | 75                                                                     | 25  | 00 | 00 | 100                                 |
| 5          | The courses under the program are as par the expectation of the recruiter                        | 75                                                                     | 25  | 00 | 00 | 100                                 |
| 6          | Appointed candidates adapt to the new environment and culture of the concern fast.               | 50                                                                     | 25  | 25 | 00 | 100                                 |
| 7          | The students exhibit measurable skills.                                                          | 25                                                                     | 75  | 00 | 00 | 100                                 |
| 8          | How would you rate the employee on using technology and workplace equipment?                     | 00                                                                     | 100 | 00 | 00 | 100                                 |
| 9          | How would you rate any Syllabus helpful for industries.                                          | 25                                                                     | 50  | 25 | 00 | 100                                 |
| 10         | How could our programs be improved? What specific comments do you have regarding the curriculum? |                                                                        |     |    |    |                                     |