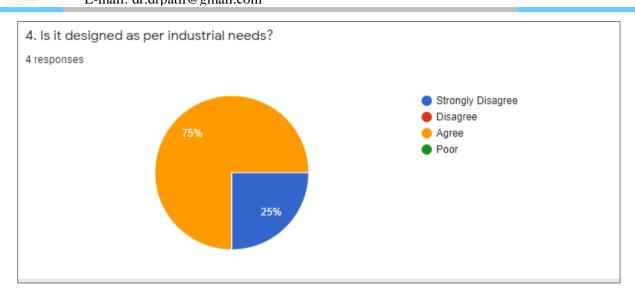

| Que<br>No. | Question                                                                                         | Frequency of response (1 – Very Good, 2-<br>Good, 3- Average , 4-Poor) |     |    |    |                                     |
|------------|--------------------------------------------------------------------------------------------------|------------------------------------------------------------------------|-----|----|----|-------------------------------------|
|            |                                                                                                  | 1                                                                      | 2   | 3  | 4  | Percentage<br>of agreed<br>response |
| 1          | Curriculum meets the industrial and professional needs                                           | 75                                                                     | 25  | 00 | 00 | 100                                 |
| 2          | Curriculum imparts the behavioral and managerial attributes.                                     | 50                                                                     | 50  | 00 | 00 | 100                                 |
| 3          | Curriculum provides sufficient knowledge to utilize modern tools, technologies and trends.       | 50                                                                     | 25  | 25 | 00 | 100                                 |
| 4          | Is it designed as per industrial needs?                                                          | 75                                                                     | 25  | 00 | 00 | 100                                 |
| 5          | The courses under the program are as par the expectation of the recruiter                        | 75                                                                     | 25  | 00 | 00 | 100                                 |
| 6          | Appointed candidates adapt to the new environment and culture of the concern fast.               | 50                                                                     | 25  | 25 | 00 | 100                                 |
| 7          | The students exhibit measurable skills.                                                          | 25                                                                     | 75  | 00 | 00 | 100                                 |
| 8          | How would you rate the employee on using technology and workplace equipment?                     | 00                                                                     | 100 | 00 | 00 | 100                                 |
| 9          | How would you rate any Syllabus helpful for industries.                                          | 25                                                                     | 50  | 25 | 00 | 100                                 |
| 10         | How could our programs be improved? What specific comments do you have regarding the curriculum? |                                                                        |     |    |    |                                     |

- ➤ As per all the employer the curriculum wchich is designed as per the industrial needs.
- > The course as per expectation of the recruiter.
- As per the employer appointed candidates adapt to the new environment and culture of the concern fast.
- Students have slightly less measurable skils.