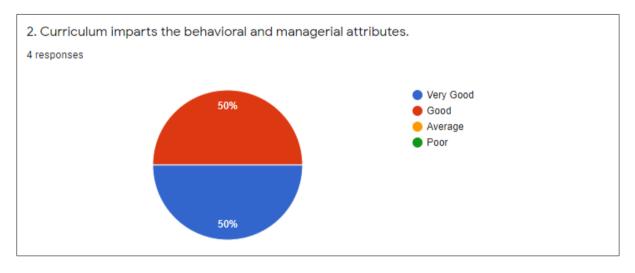

| Que<br>No. | Question                                                                                         | Frequency of response (1 – Very Good, 2-<br>Good, 3- Average , 4-Poor) |     |    |    |                                     |
|------------|--------------------------------------------------------------------------------------------------|------------------------------------------------------------------------|-----|----|----|-------------------------------------|
|            |                                                                                                  | 1                                                                      | 2   | 3  | 4  | Percentage<br>of agreed<br>response |
| 1          | Curriculum meets the industrial and professional needs                                           | 75                                                                     | 25  | 00 | 00 | 100                                 |
| 2          | Curriculum imparts the behavioral and managerial attributes.                                     | 50                                                                     | 50  | 00 | 00 | 100                                 |
| 3          | Curriculum provides sufficient knowledge to utilize modern tools, technologies and trends.       | 50                                                                     | 25  | 25 | 00 | 100                                 |
| 4          | Is it designed as per industrial needs?                                                          | 75                                                                     | 25  | 00 | 00 | 100                                 |
| 5          | The courses under the program are as par the expectation of the recruiter                        | 75                                                                     | 25  | 00 | 00 | 100                                 |
| 6          | Appointed candidates adapt to the new environment and culture of the concern fast.               | 50                                                                     | 25  | 25 | 00 | 100                                 |
| 7          | The students exhibit measurable skills.                                                          | 25                                                                     | 75  | 00 | 00 | 100                                 |
| 8          | How would you rate the employee on using technology and workplace equipment?                     | 00                                                                     | 100 | 00 | 00 | 100                                 |
| 9          | How would you rate any Syllabus helpful for industries.                                          | 25                                                                     | 50  | 25 | 00 | 100                                 |
| 10         | How could our programs be improved? What specific comments do you have regarding the curriculum? |                                                                        |     |    |    |                                     |