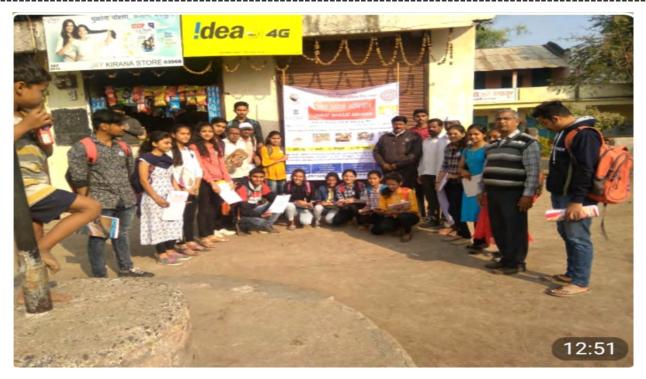

Dr. D. R. Patil (Principal)

Name of Event: - National Voter Awareness Campaign

Date: - 25th January, 2022

**Time:** - 09:00am to 12.30pm

**Venue:** - At College Seminar Hall

**Association With:** -Shirpur Warwade NagarPalika Shirpur,

**Participants:** -80+ NSS student's volunteer And Teacher

On the occasion of "Rashtriya Matadar Divas" (National Voter Day) on 25th January 2022 the NSS Unit of R.C.Patel A.C.S College, Shirpur organized this activity in association with Shirpur Warwade Nagar Palika Shirpur With the guidelines of Nodal officer Shirpur Warwade Nagar Palika. National Voters' Day is celebrated annually in India on 25 January to mark the foundation day of Election Commission of India. It established by the Government of India in order to encourage more young voters to take part in the political process, and first celebrated 25 January 2011. The new voters would be provided with a badge with its logo "Proud to be a voter - Ready to vote", This activity was conducted under the supervision of Prof. G.K.Bide, NSS program Officer, and Prof. R.M.Suryawanshi under the guidance of Dr. D. R. Patil Principal R.C.Patel Arts, Commerce and Science College, Shirpur.