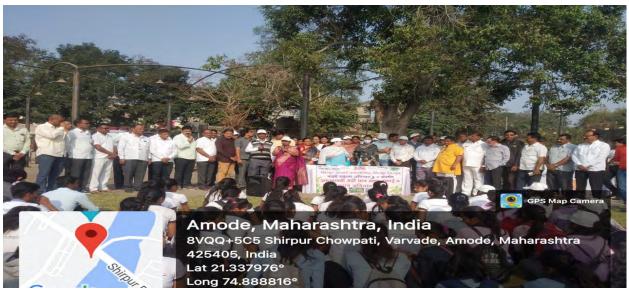

**Participants:** -80+ NSS student's volunteer And Teacher

On the occasion of "Rashtriya Matadar Divas" (National Voter Day) on 25th January 2022 the NSS Unit of R.C.Patel A.C.S College, Shirpur organized this activity in association with Shirpur Warwade Nagar Palika Shirpur With the guidelines of Nodal officer Shirpur Warwade Nagar Palika. National Voters' Day is celebrated annually in India on 25 January to mark the foundation day of Election Commission of India. It established by the Government of India in order to encourage more young voters to take part in the political process, and first celebrated 25 January 2011. The new voters would be provided with a badge with its logo "Proud to be a voter - Ready to vote", This activity was conducted under the supervision of Prof. G.K.Bide, NSS program Officer, and Prof. R.M.Suryawanshi under the guidance of Dr. D. R. Patil Principal R.C.Patel Arts, Commerce and Science College, Shirpur.

Celebration of "Rashtriya Matadar Divas(National Voter Day) on 25th January 2022.

Dr. D. R. Patil (Principal)

Teaching and non-teaching staff attended the "Rashtriya Matadar Divas" (National Voter Day) celebration program addressed by Prin. Dr. D.R. Patil on 25th January 2022.