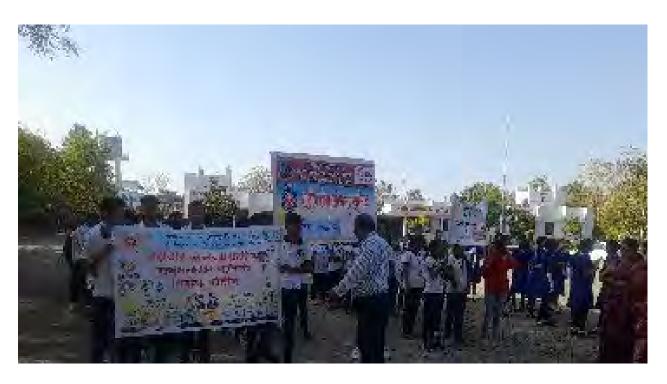

Programme officer
National Sarvice Schume
C. Patel Arts, Com. & Sci. Collect

Shirper Dist Dant

Dr. D. R. Patil

(Principal)

Dr. R. R. Vasave addressing about the Voting Awareness Campaign in Youth on the occasion of "National Voter Day" on 25th January 2022.

# पटेल महाविद्यालयात मतदार जागृती

प्रतिनिधी | शिरपुर

येथील आर.सी. पटेल कला, वाणिज्य व विज्ञान महाविद्यालयात राष्ट्रीय मतदार दिनाच्या निमित्ताने सामाजिक अंतर राखत विविध कार्यक्रमांचे आयोजन करण्यात आले.

आर. सी. पटेल महाविद्यालय व तहसील कार्यालय, शिरपूर यांच्या संयुक्त विद्यमाने विद्यार्थ्यांसाठी प्रश्नसंजूषा, व्याख्यान व लोकशाही सुदृढ करण्यासाठी उपस्थितांना शपथ देण्यात आली. या कार्यक्रमाचे प्रास्ताविक प्रा. डॉ. आर. आर. वसावे (राज्यशास्त्र विभागप्रमुख) यांनी केले. प्रास्ताविकात त्यांनी याप्रसंगी मतदार जनजागृती अभियान अंतर्गत नवतरुणांनी या राजकीय

आर.सी.पटेल महाविद्यालयात शपथ घेताना प्राध्यापक.

व्यवस्थेमध्ये सहभाग नोंदवला पाहिजे. त्याचबरोबर लोकशाहीला जिवंत ठेवायचे असेल तर मतदान प्रक्रियेमध्ये सिक्रय सहभाग हा प्रत्येक तरुणाने नोंदवला पाहिजे, असे प्रतिपादन केले. लोकशाही हे भारतीय प्रजासत्ताक गणराज्याचे एक महत्त्वाचे अंग आहे. राजकाय प्रणालीमध्ये निवडणुका या अत्यंत गरजेच्या व अत्यावश्यक असतात. सत्तादिशांवर अंकुश ठेवण्यासाठी निवडणूक हे एक प्रमावी माध्यम आहे. भारतीय निर्वाचन आयोग हा स्वायत असून, तो भारतामध्ये निवडणकीचा कार्यक्रम राववीत असतो. मतदार हा सुजाण, जागरूक आणि हशार असेल तर देशावर चांगल्या प्रकारची सत्ता आण् शकतात, असे त्यांनी प्रतिपादन केले. शेवटी प्रतिज्ञा घेण्यात आली. या कार्यक्रमाला प्रा. डॉ. ए. जी. सीनवणे यांनी तरुणोनी या जागरूक मतदार अभियानात सहभागी झाले पाहिजे, असे आवाहन केले. उपप्राचार्य डॉ. ए.एम. पाटील, डॉ. आर.डी. जाधव. डॉ. ए.जी. सोनवणे, कार्यालयीन अधीक्षक गणेश सोनार, राष्ट्रीय सेवा योजनेचे कार्यक्रम अधिकारी प्रा. गोपाळ बिडे, सहायक कार्यक्रम अधिकारी प्रा. जे. पी. सोनवणे उपस्थित होते. विद्यार्थी विकास अधिकारी ग्रा. ए. जे. माहेश्वरी यांनी आभार मानले.