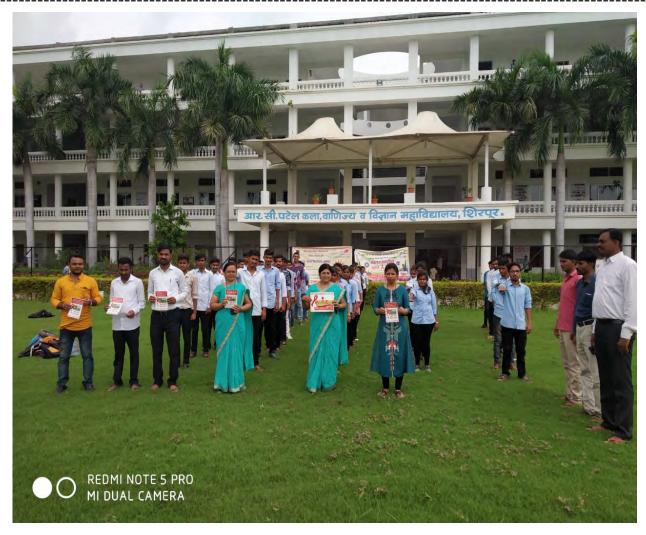

Dr. D. R. Patil (Principal)

Name of Event: - National Voter Awareness Campaign

Date: - 25th January, 2022

**Time:** - 09:00am to 12.30pm

**Venue:** - At College Seminar Hall

**Association With:** -Shirpur Warwade NagarPalika Shirpur,

**Participants:** -80+ NSS student's volunteer And Teacher

On the occasion of "Rashtriya Matadar Divas" (National Voter Day) on 25th January 2022 the NSS Unit of R.C.Patel A.C.S College, Shirpur organized this activity in association with Shirpur Warwade Nagar Palika Shirpur With the guidelines of Nodal officer Shirpur Warwade Nagar Palika. National Voters' Day is celebrated annually in India on 25 January to mark the foundation day of Election Commission of India. It established by the Government of India in order to encourage more young voters to take part in the political process, and first celebrated 25 January 2011. The new voters would be provided with a badge with its logo "Proud to be a voter - Ready to vote", This activity was conducted under the supervision of Prof. G.K.Bide, NSS program Officer, and Prof. R.M.Suryawanshi under the guidance of Dr. D. R. Patil Principal R.C.Patel Arts, Commerce and Science College, Shirpur.