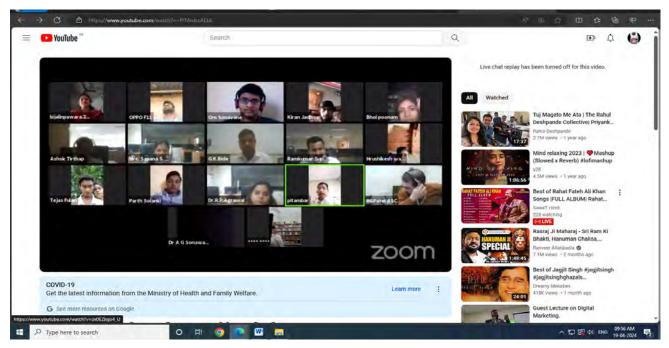

Dr. D. R. Patil (Principal)

Name of Event: - National Voter Awareness Campaign

Date: - 25th January, 2022

**Time:** - 09:00am to 12.30pm

**Venue:** - At College Seminar Hall

**Association With:** -Shirpur Warwade NagarPalika Shirpur,

**Participants:** -80+ NSS student's volunteer And Teacher

On the occasion of "Rashtriya Matadar Divas" (National Voter Day) on 25th January 2022 the NSS Unit of R.C.Patel A.C.S College, Shirpur organized this activity in association with Shirpur Warwade Nagar Palika Shirpur With the guidelines of Nodal officer Shirpur Warwade Nagar Palika. National Voters' Day is celebrated annually in India on 25 January to mark the foundation day of Election Commission of India. It established by the Government of India in order to encourage more young voters to take part in the political process, and first celebrated 25 January 2011. The new voters would be provided with a badge with its logo "Proud to be a voter - Ready to vote", This activity was conducted under the supervision of Prof. G.K.Bide, NSS program Officer, and Prof. R.M.Suryawanshi under the guidance of Dr. D. R. Patil Principal R.C.Patel Arts, Commerce and Science College, Shirpur.