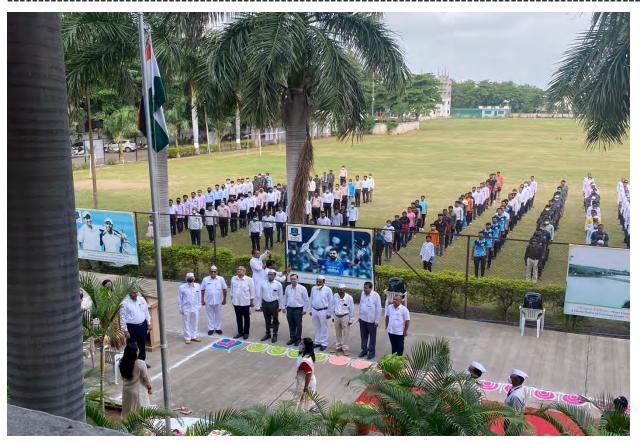

Celebration of "Rashtriya Matadar Divas(National Voter Day) on 25th January 2022.

Dr. D. R. Patil (Principal)

Teaching and non-teaching staff attended the "Rashtriya Matadar Divas" (National Voter Day) celebration program addressed by Prin. Dr. D.R. Patil on 25th January 2022.