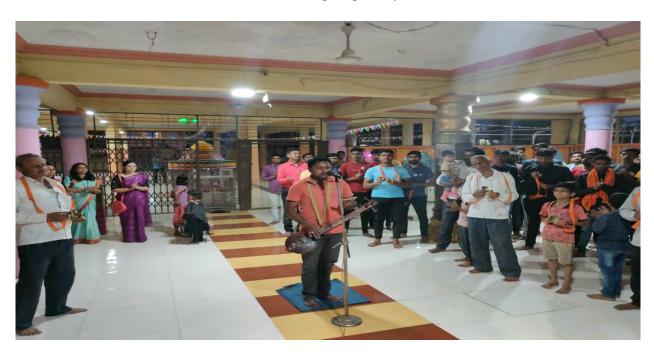

Dr. D. R. Patil (Principal)

Name of Event: - National Voter Awareness Campaign

Date: - 25th January, 2022

**Time:** - 09:00am to 12.30pm

**Venue:** - At College Seminar Hall

**Association With:** -Shirpur Warwade NagarPalika Shirpur,

**Participants:** -80+ NSS student's volunteer And Teacher

On the occasion of "Rashtriya Matadar Divas" (National Voter Day) on 25th January 2022 the NSS Unit of R.C.Patel A.C.S College, Shirpur organized this activity in association with Shirpur Warwade Nagar Palika Shirpur With the guidelines of Nodal officer Shirpur Warwade Nagar Palika. National Voters' Day is celebrated annually in India on 25 January to mark the foundation day of Election Commission of India. It established by the Government of India in order to encourage more young voters to take part in the political process, and first celebrated 25 January 2011. The new voters would be provided with a badge with its logo "Proud to be a voter - Ready to vote", This activity was conducted under the supervision of Prof. G.K.Bide, NSS program Officer, and Prof. R.M.Suryawanshi under the guidance of Dr. D. R. Patil Principal R.C.Patel Arts, Commerce and Science College, Shirpur.

Celebration of "Rashtriya Matadar Divas(National Voter Day) on 25th January 2022.

Dr. D. R. Patil (Principal)

Teaching and non-teaching staff attended the "Rashtriya Matadar Divas" (National Voter Day) celebration program addressed by Prin. Dr. D.R. Patil on 25th January 2022.