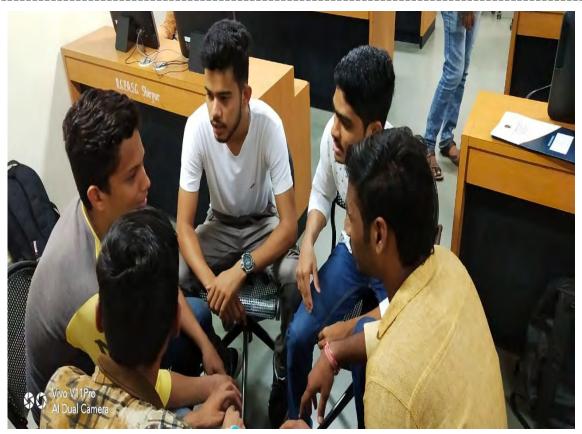

Dr. D. R. Patil (Principal)

Name of Event: - National Voter Awareness Campaign

Date: - 25th January, 2022

**Time:** - 09:00am to 12.30pm

**Venue:** - At College Seminar Hall

**Association With:** -Shirpur Warwade NagarPalika Shirpur,

**Participants:** -80+ NSS student's volunteer And Teacher

On the occasion of "Rashtriya Matadar Divas" (National Voter Day) on 25th January 2022 the NSS Unit of R.C.Patel A.C.S College, Shirpur organized this activity in association with Shirpur Warwade Nagar Palika Shirpur With the guidelines of Nodal officer Shirpur Warwade Nagar Palika. National Voters' Day is celebrated annually in India on 25 January to mark the foundation day of Election Commission of India. It established by the Government of India in order to encourage more young voters to take part in the political process, and first celebrated 25 January 2011. The new voters would be provided with a badge with its logo "Proud to be a voter - Ready to vote", This activity was conducted under the supervision of Prof. G.K.Bide, NSS program Officer, and Prof. R.M.Suryawanshi under the guidance of Dr. D. R. Patil Principal R.C.Patel Arts, Commerce and Science College, Shirpur.