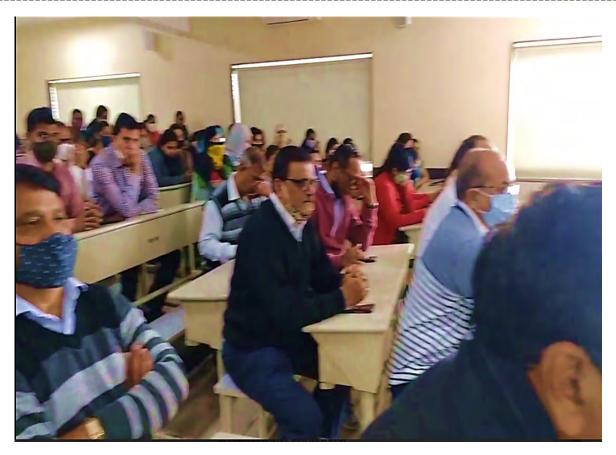

Celebration of "Rashtriya Matadar Divas(National Voter Day) on 25th January 2022.

Dr. D. R. Patil (Principal)

Teaching and non-teaching staff attended the "Rashtriya Matadar Divas" (National Voter Day) celebration program addressed by Prin. Dr. D.R. Patil on 25th January 2022.