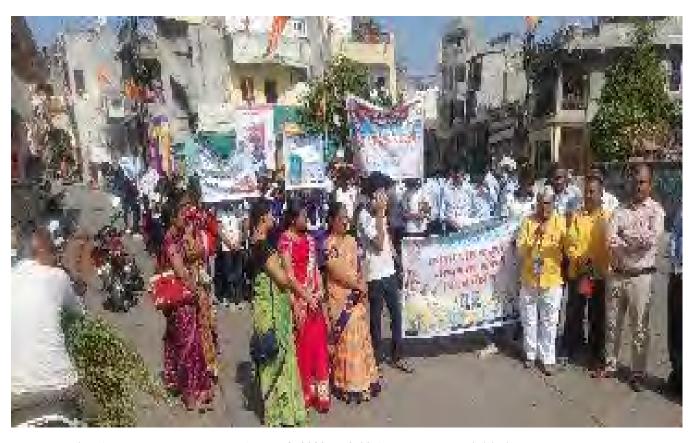

**Participants:** -80+ NSS student's volunteer And Teacher

On the occasion of "Rashtriya Matadar Divas" (National Voter Day) on 25th January 2022 the NSS Unit of R.C.Patel A.C.S College, Shirpur organized this activity in association with Shirpur Warwade Nagar Palika Shirpur With the guidelines of Nodal officer Shirpur Warwade Nagar Palika. National Voters' Day is celebrated annually in India on 25 January to mark the foundation day of Election Commission of India. It established by the Government of India in order to encourage more young voters to take part in the political process, and first celebrated 25 January 2011. The new voters would be provided with a badge with its logo "Proud to be a voter - Ready to vote", This activity was conducted under the supervision of Prof. G.K.Bide, NSS program Officer, and Prof. R.M.Suryawanshi under the guidance of Dr. D. R. Patil Principal R.C.Patel Arts, Commerce and Science College, Shirpur.

Celebration of "Rashtriya Matadar Divas(National Voter Day) on 25th January 2022.

Dr. D. R. Patil (Principal)

Teaching and non-teaching staff attended the "Rashtriya Matadar Divas" (National Voter Day) celebration program addressed by Prin. Dr. D.R. Patil on 25th January 2022.