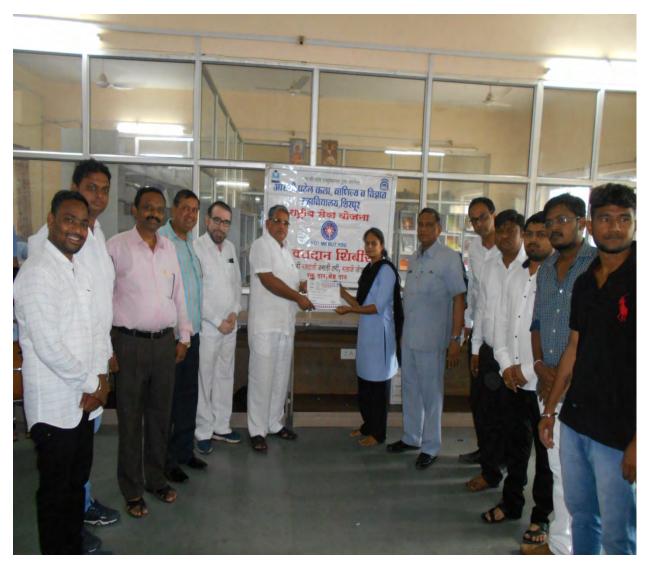

# 2022-2023

| Sr.<br>No. | Name of the activity                                                 | Organizing<br>unit | Name of the scheme | Year of the activity | No. of students participated | Page<br>No |
|------------|----------------------------------------------------------------------|--------------------|--------------------|----------------------|------------------------------|------------|
| 1.         | National Voter<br>Awareness Campaign                                 | NSS                | Community          | 2022-2023            | 80                           | 03 To 08   |
| 2.         | Azadi Ka Amrit<br>Mahusav                                            | NSS                | Community          | 2022-2023            | 76                           | 09 To 18   |
| 3.         | Blood Donation Camp                                                  | NSS                | Community          | 2022-2023            | 80                           | 19 To 23   |
| 4.         | Unnat Bharat Abhiyan<br>(Nimzari Village<br>Survey)                  | NSS                | Community          | 2022-2023            | 56                           | 24 To 29   |
| 5.         | Water conservation<br>awareness Activity                             | NSS                | Community          | 2022-2023            | 74                           | 30 To 35   |
| 6.         | Awareness Program on<br>Hygiene and sanitation<br>in adopted village | NSS                | Community          | 2022-2023            | 42                           | 36 To 41   |
| 7.         | Blood Donation Camp                                                  | NSS                | Community          | 2022-2023            | 250                          | 42 To 46   |
| 8.         | AIDS Awareness Rally                                                 | NSS                | Community          | 2022-2023            | 145                          | 47 To 50   |
| 9.         | Voter Awareness Rally                                                | NSS                | Community          | 2022-2023            | 150                          | 51 To 53   |

Dr. D. R. Patil (Principal)

Name of Event: - National Voter Awareness Campaign

Date: - 25th January, 2022

**Time:** - 09:00am to 12.30pm

**Venue:** - At College Seminar Hall

**Association With:** -Shirpur Warwade NagarPalika Shirpur,

**Participants:** -80+ NSS student's volunteer And Teacher

On the occasion of "Rashtriya Matadar Divas" (National Voter Day) on 25th January 2022 the NSS Unit of R.C.Patel A.C.S College, Shirpur organized this activity in association with Shirpur Warwade Nagar Palika Shirpur With the guidelines of Nodal officer Shirpur Warwade Nagar Palika. National Voters' Day is celebrated annually in India on 25 January to mark the foundation day of Election Commission of India. It established by the Government of India in order to encourage more young voters to take part in the political process, and first celebrated 25 January 2011. The new voters would be provided with a badge with its logo "Proud to be a voter - Ready to vote", This activity was conducted under the supervision of Prof. G.K.Bide, NSS program Officer, and Prof. R.M.Suryawanshi under the guidance of Dr. D. R. Patil Principal R.C.Patel Arts, Commerce and Science College, Shirpur.