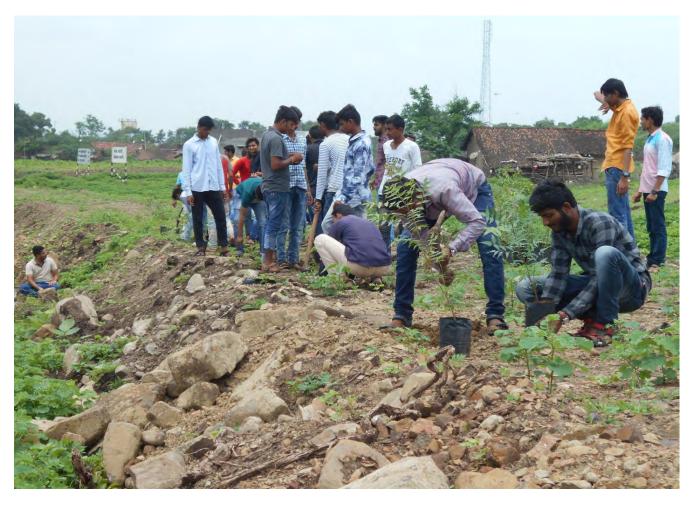

said that all the students of the College must use their education for the betterment of the society just like the Ashoka, Kaduneem, Aamla tree soothes the earth with its shade.

### **Outcome of Program**

- Trees make life nicer. It has been shown that spending time among trees and green spaces reduces the amount of stress that we carry around with us in our daily lives.
- Hospital patients have been shown to recover from surgery more quickly when their hospital room offered a view of trees.





Dr. D. R. Patil (Principal)





- Children have been shown to retain more of the information taught in schools if they spend some of their time outdoors in green spaces.
- Trees are often planted as living memorials or reminders of loved ones or to commemorate significant events in our lives.



NSS unit organized a Tree Plantation Drive in the campus on 02th August 2018; Volunteers planted 72 saplings in the Adopted Village Jaitpur.

Programme officer
National Sarvice Scheme
C. Patel Arts, Com. & Sci. Collen
Shirpstr. Dist. Dhull









Teaching staff also participated Tree Plantation Drive in the campus on 02th August 2018; in the Adopted Village Jaitpur.

Programme officer
National Sarvice Scheme
.C. Patel Arts, Com. & Sci. College

Shirper Dist Dant









Teaching staff also participated Tree Plantation Drive in the campus on 02th August 2018; in the Adopted Village Jaitpur.

Programme officer
National Sarvice Scheme
C. Patel Arts, Com. & Sci. College
Shirter Dist. Daub







Name of Event: - Blood Donation Camp

**Date:** - 25<sup>th</sup> August, 2018

**Time:** - 09