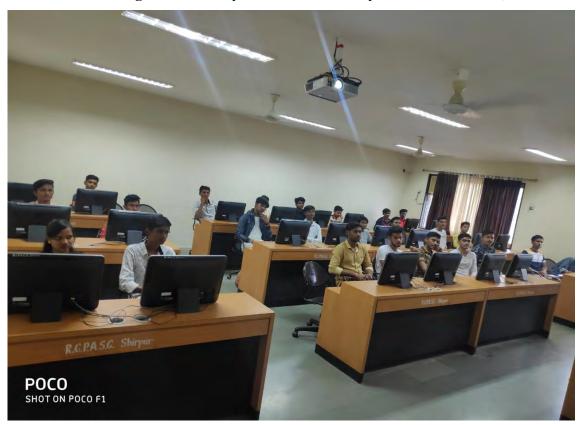

Programme officer
National Sarvice Schume
C. Patel Arts, Com. & Sci. Collect

Shirper Dist Dant

Dr. D. R. Patil

(Principal)

Dr. R. R. Vasave addressing about the Voting Awareness Campaign in Youth on the occasion of "National Voter Day" on 25th January 2022.

Professor and Yuth taking oath on 25th January 2022

Programme officer National Sarvice Scheme C. Patel Arts, Com. & Sci. Collect Shirter. Dist. Daule

Dr. D. R. Patil (Principal)