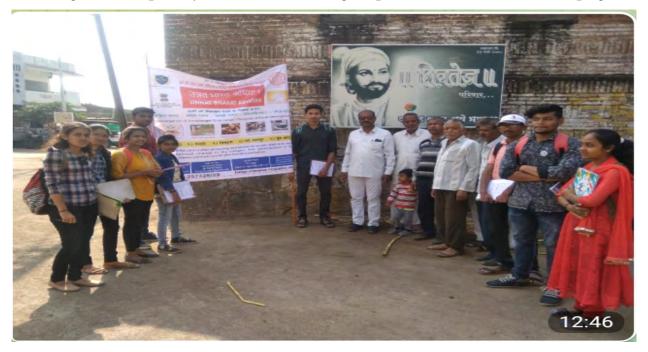

**Participants:** -80+ NSS student's volunteer And Teacher

On the occasion of "Rashtriya Matadar Divas" (National Voter Day) on 25th January 2022 the NSS Unit of R.C.Patel A.C.S College, Shirpur organized this activity in association with Shirpur Warwade Nagar Palika Shirpur With the guidelines of Nodal officer Shirpur Warwade Nagar Palika. National Voters' Day is celebrated annually in India on 25 January to mark the foundation day of Election Commission of India. It established by the Government of India in order to encourage more young voters to take part in the political process, and first celebrated 25 January 2011. The new voters would be provided with a badge with its logo "Proud to be a voter - Ready to vote", This activity was conducted under the supervision of Prof. G.K.Bide, NSS program Officer, and Prof. R.M.Suryawanshi under the guidance of Dr. D. R. Patil Principal R.C.Patel Arts, Commerce and Science College, Shirpur.

Celebration of "Rashtriya Matadar Divas(National Voter Day) on 25th January 2022.

Dr. D. R. Patil (Principal)

Teaching and non-teaching staff attended the "Rashtriya Matadar Divas" (National Voter Day) celebration program addressed by Prin. Dr. D.R. Patil on 25th January 2022.