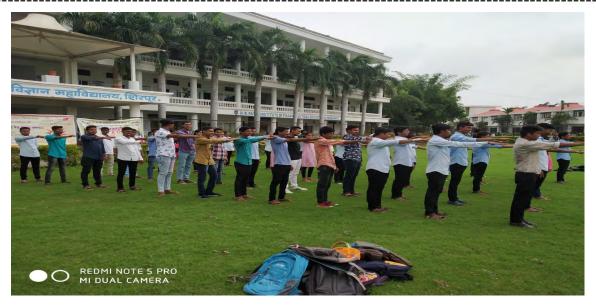

Dr. D. R. Patil (Principal)

Name of Event: - National Voter Awareness Campaign

Date: - 25th January, 2022

**Time:** - 09:00am to 12.30pm

**Venue:** - At College Seminar Hall

**Association With:** -Shirpur Warwade NagarPalika Shirpur,

**Participants:** -80+ NSS student's volunteer And Teacher

On the occasion of "Rashtriya Matadar Divas" (National Voter Day) on 25th January 2022 the NSS Unit of R.C.Patel A.C.S College, Shirpur organized this activity in association with Shirpur Warwade Nagar Palika Shirpur With the guidelines of Nodal officer Shirpur Warwade Nagar Palika. National Voters' Day is celebrated annually in India on 25 January to mark the foundation day of Election Commission of India. It established by the Government of India in order to encourage more young voters to take part in the political process, and first celebrated 25 January 2011. The new voters would be provided with a badge with its logo "Proud to be a voter - Ready to vote", This activity was conducted under the supervision of Prof. G.K.Bide, NSS program Officer, and Prof. R.M.Suryawanshi under the guidance of Dr. D. R. Patil Principal R.C.Patel Arts, Commerce and Science College, Shirpur.