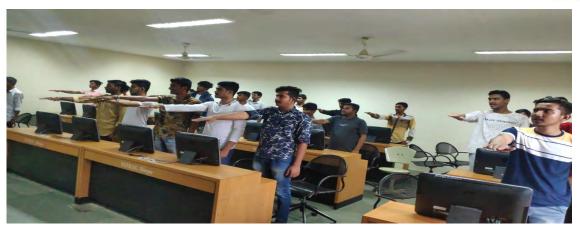

Dr. D. R. Patil (Principal)

Name of Event: - National Voter Awareness Campaign

Date: - 25th January, 2022

**Time:** - 09:00am to 12.30pm

**Venue:** - At College Seminar Hall

**Association With:** -Shirpur Warwade NagarPalika Shirpur,

**Participants:** -80+ NSS student's volunteer And Teacher

On the occasion of "Rashtriya Matadar Divas" (National Voter Day) on 25th January 2022 the NSS Unit of R.C.Patel A.C.S College, Shirpur organized this activity in association with Shirpur Warwade Nagar Palika Shirpur With the guidelines of Nodal officer Shirpur Warwade Nagar Palika. National Voters' Day is celebrated annually in India on 25 January to mark the foundation day of Election Commission of India. It established by the Government of India in order to encourage more young voters to take part in the political process, and first celebrated 25 January 2011. The new voters would be provided with a badge with its logo "Proud to be a voter - Ready to vote", This activity was conducted under the supervision of Prof. G.K.Bide, NSS program Officer, and Prof. R.M.Suryawanshi under the guidance of Dr. D. R. Patil Principal R.C.Patel Arts, Commerce and Science College, Shirpur.

Celebration of "Rashtriya Matadar Divas(National Voter Day) on 25th January 2022.

Dr. D. R. Patil (Principal)

Teaching and non-teaching staff attended the "Rashtriya Matadar Divas" (National Voter Day) celebration program addressed by Prin. Dr. D.R. Patil on 25th January 2022.