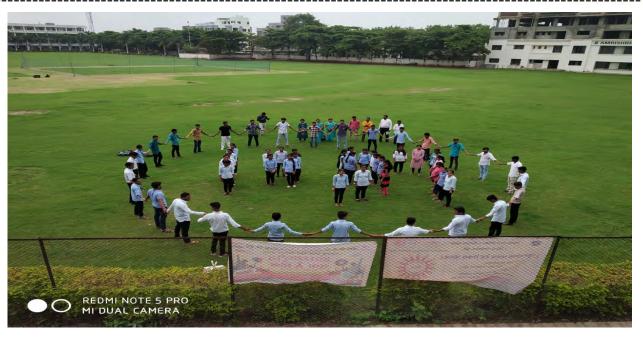

**Participants:** -80+ NSS student's volunteer And Teacher

On the occasion of "Rashtriya Matadar Divas" (National Voter Day) on 25th January 2022 the NSS Unit of R.C.Patel A.C.S College, Shirpur organized this activity in association with Shirpur Warwade Nagar Palika Shirpur With the guidelines of Nodal officer Shirpur Warwade Nagar Palika. National Voters' Day is celebrated annually in India on 25 January to mark the foundation day of Election Commission of India. It established by the Government of India in order to encourage more young voters to take part in the political process, and first celebrated 25 January 2011. The new voters would be provided with a badge with its logo "Proud to be a voter - Ready to vote", This activity was conducted under the supervision of Prof. G.K.Bide, NSS program Officer, and Prof. R.M.Suryawanshi under the guidance of Dr. D. R. Patil Principal R.C.Patel Arts, Commerce and Science College, Shirpur.

Programme officer
National Sarvice Schume
C. Patel Arts, Com. & Sci. Collect

Shirper Dist Dant

Dr. D. R. Patil

(Principal)

Dr. R. R. Vasave addressing about the Voting Awareness Campaign in Youth on the occasion of "National Voter Day" on 25th January 2022.