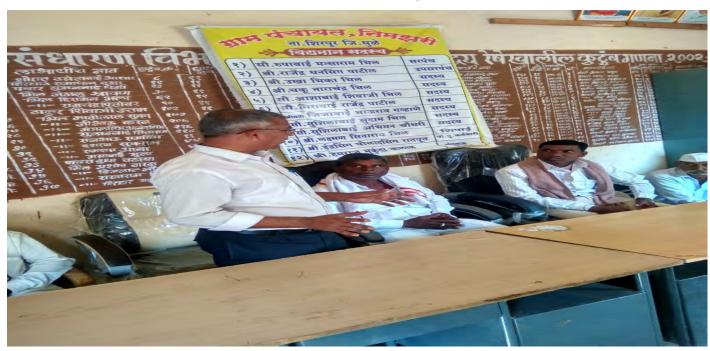

Programme officer
National Sarvice Schume
C. Patel Arts, Com. & Sci. Collect

Shirper Dist Dant

Dr. D. R. Patil

(Principal)

Dr. R. R. Vasave addressing about the Voting Awareness Campaign in Youth on the occasion of "National Voter Day" on 25th January 2022.

Professor and Yuth taking oath on 25th January 2022

Programme officer National Sarvice Scheme C. Patel Arts, Com. & Sci. Collect Shirter. Dist. Daule

Dr. D. R. Patil (Principal)