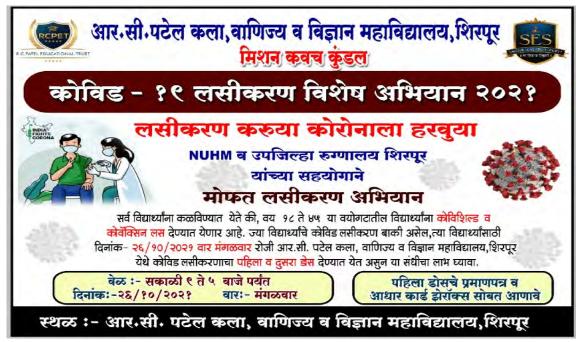

ACS College, Shirpur organized campaign for vaccination and blood donation against COVID-19 virus.

During the awareness drive, we play a folk song on coronavirus and the precautionary steps are explained in a more effective manner." The team comprising eight to 10 members moves from one place to another and interacts with people urging them to participate in making every village free from COVID-19. Committee members also clear doubts about vaccination to villagers and strongly encourage them to get vaccinated against COVID-19.

- FOR THE PARTY OF THE PARTY OF



Dr. D. R. Patil (Principal)







On October 26, 2021, the NSS department of RCPACS College, Shirpur, in collaboration with NUHM and the sub-divisional hospital, organized a campaign for COVID-19 vaccination and blood donation.



Programme officer
National Sarvice Scheme
C. Patel Arts, Com. & Sci. Collen
Shirtser, Dist, Dante



Dr. D. R. Patil (Principal)







Students who received the COVID-19 vaccine dated on 26th Oct, 2021.

Programme officer
National Sarvice Scheme
C. Patel Arts, Com. & Sci. Coller
Shirtner, Dist, Dhule



Dr. D. R. Patil (Principal)







Students who received the COVID-19 vaccine dated on 25th Oct, 2021.

Programme officer National Sarvice Scheme .C. Patel Arts, Com. & Sci. Collect Shirtser. Dist. Dante









Students arrivedfor the COVID-19 vaccine dated on 25th Oct, 2021.

Programme officer
National Sarvice Scheme
C. Potel Arts, Com. & Sci. College
Shirtner, Dist, Dante











RCPACS organizing team, hospital authorities and students arrived for the COVID-19 vaccine camp dated