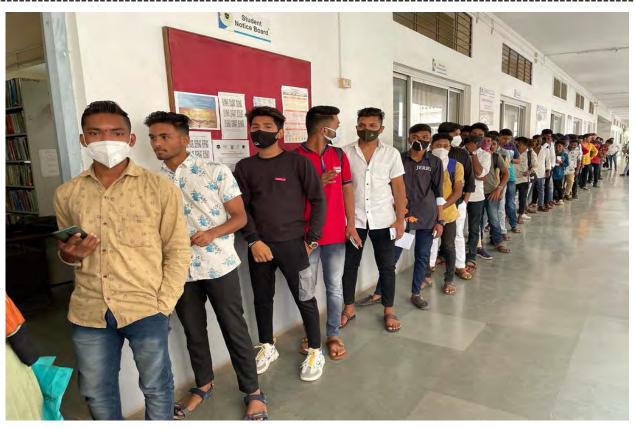

Dr. D. R. Patil (Principal)

Name of Event: - National Voter Awareness Campaign

Date: - 25th January, 2022

**Time:** - 09:00am to 12.30pm

**Venue:** - At College Seminar Hall

**Association With:** -Shirpur Warwade NagarPalika Shirpur,

**Participants:** -80+ NSS student's volunteer And Teacher

On the occasion of "Rashtriya Matadar Divas" (National Voter Day) on 25th January 2022 the NSS Unit of R.C.Patel A.C.S College, Shirpur organized this activity in association with Shirpur Warwade Nagar Palika Shirpur With the guidelines of Nodal officer Shirpur Warwade Nagar Palika. National Voters' Day is celebrated annually in India on 25 January to mark the foundation day of Election Commission of India. It established by the Government of India in order to encourage more young voters to take part in the political process, and first celebrated 25 January 2011. The new voters would be provided with a badge with its logo "Proud to be a voter - Ready to vote", This activity was conducted under the supervision of Prof. G.K.Bide, NSS program Officer, and Prof. R.M.Suryawanshi under the guidance of Dr. D. R. Patil Principal R.C.Patel Arts, Commerce and Science College, Shirpur.