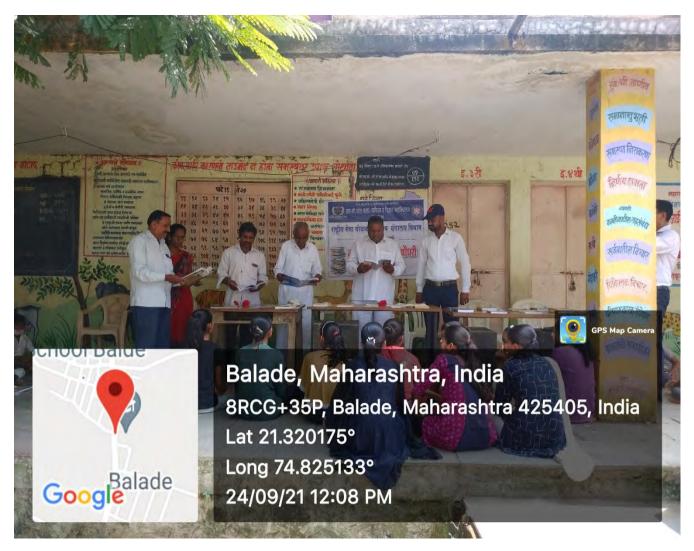

Celebration of "Rashtriya Matadar Divas(National Voter Day) on 25th January 2022.

Dr. D. R. Patil (Principal)

Teaching and non-teaching staff attended the "Rashtriya Matadar Divas" (National Voter Day) celebration program addressed by Prin. Dr. D.R. Patil on 25th January 2022.

Programme officer
National Sarvice Schume
C. Patel Arts, Com. & Sci. Collect

Shirper Dist Dant

Dr. D. R. Patil

(Principal)

Dr. R. R. Vasave addressing about the Voting Awareness Campaign in Youth on the occasion of "National Voter Day" on 25th January 2022.