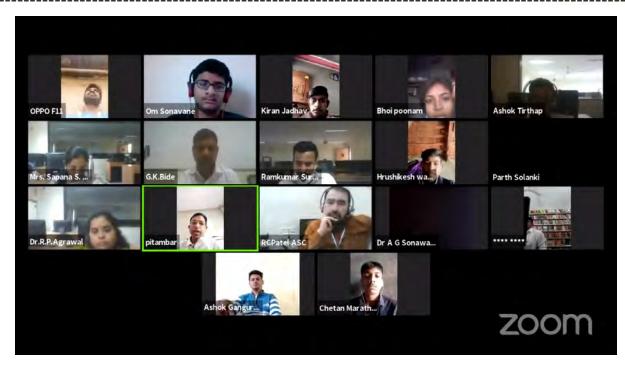

Dr. D. R. Patil (Principal)

Name of Event: - National Voter Awareness Campaign

Date: - 25th January, 2022

**Time:** - 09:00am to 12.30pm

**Venue:** - At College Seminar Hall

**Association With:** -Shirpur Warwade NagarPalika Shirpur,

**Participants:** -80+ NSS student's volunteer And Teacher

On the occasion of "Rashtriya Matadar Divas" (National Voter Day) on 25th January 2022 the NSS Unit of R.C.Patel A.C.S College, Shirpur organized this activity in association with Shirpur Warwade Nagar Palika Shirpur With the guidelines of Nodal officer Shirpur Warwade Nagar Palika. National Voters' Day is celebrated annually in India on 25 January to mark the foundation day of Election Commission of India. It established by the Government of India in order to encourage more young voters to take part in the political process, and first celebrated 25 January 2011. The new voters would be provided with a badge with its logo "Proud to be a voter - Ready to vote", This activity was conducted under the supervision of Prof. G.K.Bide, NSS program Officer, and Prof. R.M.Suryawanshi under the guidance of Dr. D. R. Patil Principal R.C.Patel Arts, Commerce and Science College, Shirpur.