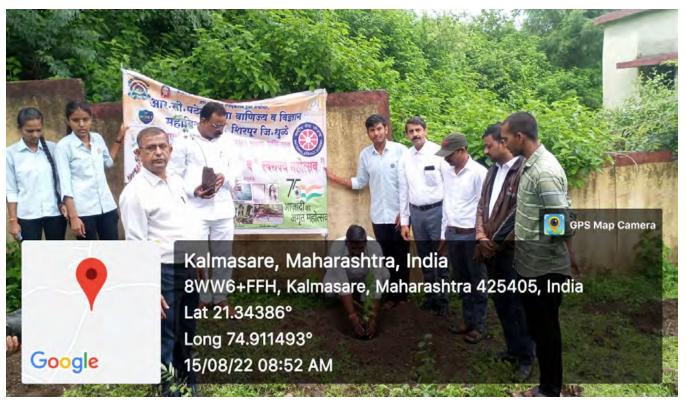

e Azadi Ka Amrit Mahotsav and honor 75 years of India's independence.

Programme officer National Sarvice Scheme C. Patel Arts, Com. & Sci. Collect

Shirper Dist Dant









Tree plantation by Women Teaching Staff on 15th August 2022

Programme officer
National Sarvice Scheme
C. Patel Arts, Com. & Sci. College
Shirper Dist, Daule









Participated Staff and Students with Kalamsare Gram Panchayat President in Tree Plantation Program on 15th August 2022















Staff and students, alongside the President of Kalamsare Gram Panchayat, joined hands in a tree plantation program on 15th August 2022, celebrating Azadi Ka Amrit Mahotsav with a commitment to a sustainable future.



Programme officer
National Sarvice Scheme
C. Patel Arts, Com. & Sci. College
Shirtner Dist. Daule









Kalamsare Gram Panchayat President Planting Tree on 15th August 2022

Programme officer
National Sarvice Scheme
C. Patel Arts, Com. & Sci. College
Shirtner, Dist. Daub









On 9th Aug, 2022 Staff and students, together with the Principal, pledge their commitment to a sustainable future, reaffirming their dedication to environmental stewardship.

Programme officer
National Sarvice Scheme
C. Patel Arts, Com. & Sci., College
Shirts of Dist. Daule









On 15th Aug, 2022 Staff and students, together with the all dignitaries, pledge their commitment toward nation.

Programme officer
National Sarvice Scheme
C. Patel Arts, Com. & Sci. College
Shirter Dist. Dante



Dr. D. R. Patil (Principal)





#### **Program Attendance**

|       | R. C. Patel Arts, Commerce and Sc   |