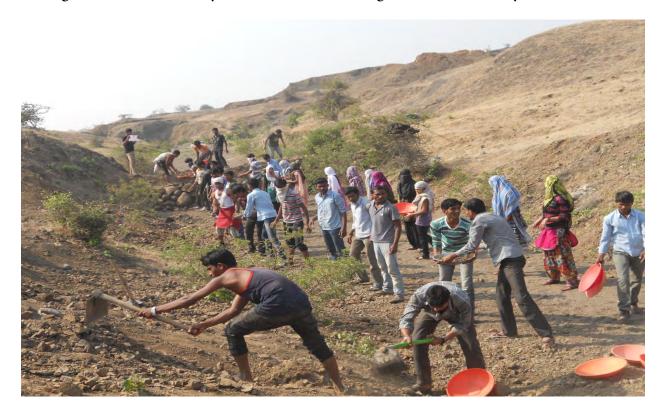

#### Introduction

The following form report and sample photos list the various activities that were carried out, including voter education, celebrations of special days, competitions, Swatchh Bharat Abhiyan, health and hygiene, tree planting, gender sensitization, and awareness of girl education, national voters day, yoga day, etc.

**Participants:** -80+ NSS student's volunteer And Teacher

On the occasion of "Rashtriya Matadar Divas" (National Voter Day) on 25th January 2022 the NSS Unit of R.C.Patel A.C.S College, Shirpur organized this activity in association with Shirpur Warwade Nagar Palika Shirpur With the guidelines of Nodal officer Shirpur Warwade Nagar Palika. National Voters' Day is celebrated annually in India on 25 January to mark the foundation day of Election Commission of India. It established by the Government of India in order to encourage more young voters to take part in the political process, and first celebrated 25 January 2011. The new voters would be provided with a badge with its logo "Proud to be a voter - Ready to vote", This activity was conducted under the supervision of Prof. G.K.Bide, NSS program Officer, and Prof. R.M.Suryawanshi under the guidance of Dr. D. R. Patil Principal R.C.Patel Arts, Commerce and Science College, Shirpur.