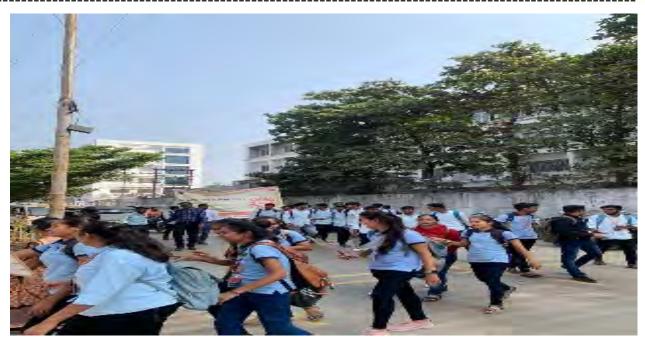

**Participants:** -80+ NSS student's volunteer And Teacher

On the occasion of "Rashtriya Matadar Divas" (National Voter Day) on 25th January 2022 the NSS Unit of R.C.Patel A.C.S College, Shirpur organized this activity in association with Shirpur Warwade Nagar Palika Shirpur With the guidelines of Nodal officer Shirpur Warwade Nagar Palika. National Voters' Day is celebrated annually in India on 25 January to mark the foundation day of Election Commission of India. It established by the Government of India in order to encourage more young voters to take part in the political process, and first celebrated 25 January 2011. The new voters would be provided with a badge with its logo "Proud to be a voter - Ready to vote", This activity was conducted under the supervision of Prof. G.K.Bide, NSS program Officer, and Prof. R.M.Suryawanshi under the guidance of Dr. D. R. Patil Principal R.C.Patel Arts, Commerce and Science College, Shirpur.

Celebration of "Rashtriya Matadar Divas(National Voter Day) on 25th January 2022.

Dr. D. R. Patil (Principal)

Teaching and non-teaching staff attended the "Rashtriya Matadar Divas" (National Voter Day) celebration program addressed by Prin. Dr. D.R. Patil on 25th January 2022.