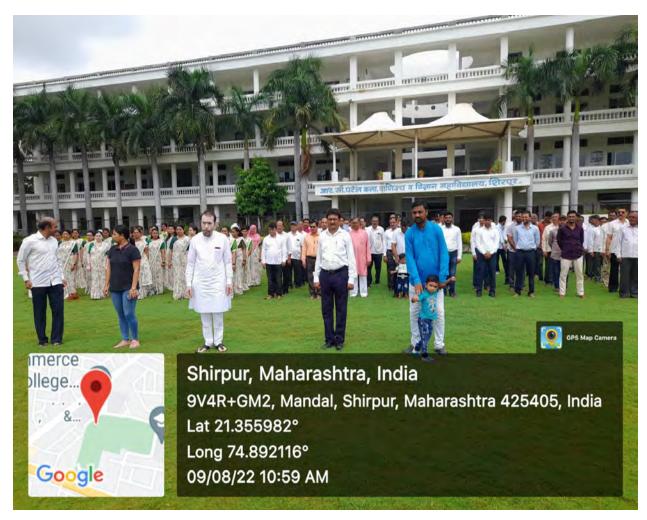

Celebration of "Rashtriya Matadar Divas(National Voter Day) on 25th January 2022.

Dr. D. R. Patil (Principal)

Teaching and non-teaching staff attended the "Rashtriya Matadar Divas" (National Voter Day) celebration program addressed by Prin. Dr. D.R. Patil on 25th January 2022.