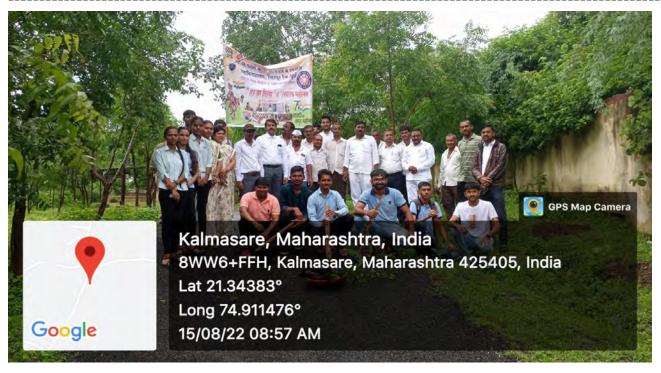

of irregularity, wherein relatively few trees are left to meet our oxygen supply and different requirements.

.....





Dr. D. R. Patil (Principal)







Tree plantation on the occasion of Azadi Ka Amrit Mahotsav by staff and students on 15th August 2022

Programme officer
National Sarvice Scheme
C. Patel Arts, Com. & Sci. Collen
Shirpur, Dist, Dhul.









Staff and students united for a greener future on 15th August 2022, planting trees to celebrate Azadi Ka Amrit Mahotsav and honor 75 years of India's independence.

Programme officer National Sarvice Scheme C. Patel Arts, Com. & Sci. Collect

Shirper Dist Dant









Tree plantation by Women Teaching Staff on 15th August 2022

Programme officer
National Sarvice Scheme
C. Patel Arts, Com. & Sci. College
Shirper Dist, Daule









Participated Staff and Students with Kalamsare Gram Panchayat President in Tree Plantation Program on 15th August 2022















Staff and students, alongside the President of Kalamsare Gram Panchayat, joined hands in a tree plantation program on 15th August 2022, celebrating Azadi Ka Amrit Mahotsav with a commitment to a sustainable future.



Programme officer
National Sarvice Scheme
C. Patel Arts, Com. & Sci. College
Shirtner Dist. Daule









Kalamsare Gram Panchayat President Planting Tree on 15th August 2022

Programme officer
National Sarvice Scheme
C. Patel Arts, Com. & Sci. College
Shirtner, Dist. Daub









On 9th Aug, 2022 Staff and students, together with the Principal, pledge their commitment to a sustainable future, reaffirming their dedication to environmental s