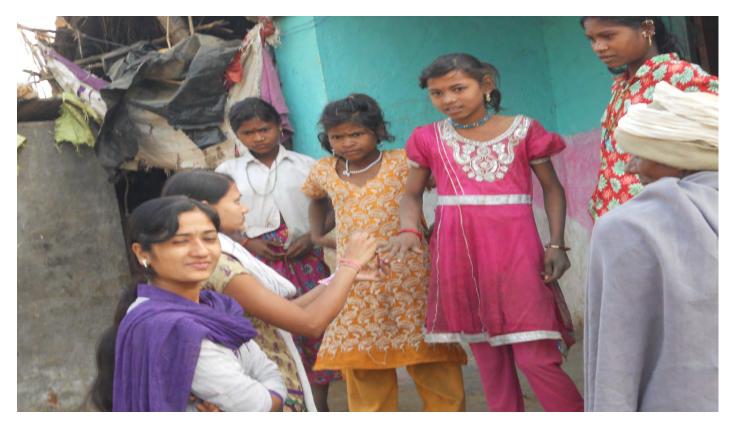

Dr. D. R. Patil (Principal)

Name of Event: - National Voter Awareness Campaign

Date: - 25th January, 2022

**Time:** - 09:00am to 12.30pm

**Venue:** - At College Seminar Hall

**Association With:** -Shirpur Warwade NagarPalika Shirpur,

**Participants:** -80+ NSS student's volunteer And Teacher

On the occasion of "Rashtriya Matadar Divas" (National Voter Day) on 25th January 2022 the NSS Unit of R.C.Patel A.C.S College, Shirpur organized this activity in association with Shirpur Warwade Nagar Palika Shirpur With the guidelines of Nodal officer Shirpur Warwade Nagar Palika. National Voters' Day is celebrated annually in India on 25 January to mark the foundation day of Election Commission of India. It established by the Government of India in order to encourage more young voters to take part in the political process, and first celebrated 25 January 2011. The new voters would be provided with a badge with its logo "Proud to be a voter - Ready to vote", This activity was conducted under the supervision of Prof. G.K.Bide, NSS program Officer, and Prof. R.M.Suryawanshi under the guidance of Dr. D. R. Patil Principal R.C.Patel Arts, Commerce and Science College, Shirpur.