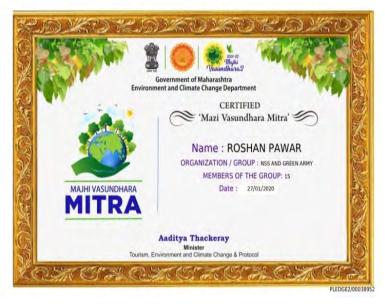

Dr. D. R. Patil (Principal)

Name of Event: - National Voter Awareness Campaign

Date: - 25th January, 2022

**Time:** - 09:00am to 12.30pm

**Venue:** - At College Seminar Hall

**Association With:** -Shirpur Warwade NagarPalika Shirpur,

**Participants:** -80+ NSS student's volunteer And Teacher

On the occasion of "Rashtriya Matadar Divas" (National Voter Day) on 25th January 2022 the NSS Unit of R.C.Patel A.C.S College, Shirpur organized this activity in association with Shirpur Warwade Nagar Palika Shirpur With the guidelines of Nodal officer Shirpur Warwade Nagar Palika. National Voters' Day is celebrated annually in India on 25 January to mark the foundation day of Election Commission of India. It established by the Government of India in order to encourage more young voters to take part in the political process, and first celebrated 25 January 2011. The new voters would be provided with a badge with its logo "Proud to be a voter - Ready to vote", This activity was conducted under the supervision of Prof. G.K.Bide, NSS program Officer, and Prof. R.M.Suryawanshi under the guidance of Dr. D. R. Patil Principal R.C.Patel Arts, Commerce and Science College, Shirpur.