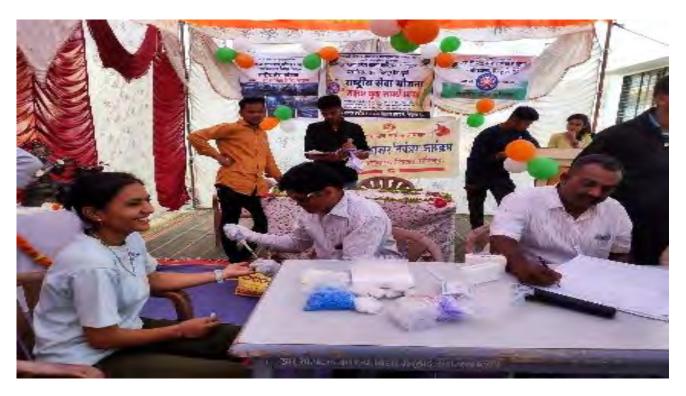

Dr. D. R. Patil (Principal)

Name of Event: - National Voter Awareness Campaign

Date: - 25th January, 2022

**Time:** - 09:00am to 12.30pm

**Venue:** - At College Seminar Hall

**Association With:** -Shirpur Warwade NagarPalika Shirpur,

**Participants:** -80+ NSS student's volunteer And Teacher

On the occasion of "Rashtriya Matadar Divas" (National Voter Day) on 25th January 2022 the NSS Unit of R.C.Patel A.C.S College, Shirpur organized this activity in association with Shirpur Warwade Nagar Palika Shirpur With the guidelines of Nodal officer Shirpur Warwade Nagar Palika. National Voters' Day is celebrated annually in India on 25 January to mark the foundation day of Election Commission of India. It established by the Government of India in order to encourage more young voters to take part in the political process, and first celebrated 25 January 2011. The new voters would be provided with a badge with its logo "Proud to be a voter - Ready to vote", This activity was conducted under the supervision of Prof. G.K.Bide, NSS program Officer, and Prof. R.M.Suryawanshi under the guidance of Dr. D. R. Patil Principal R.C.Patel Arts, Commerce and Science College, Shirpur.