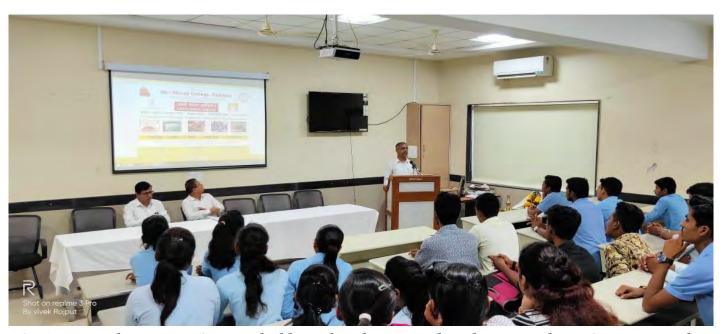

Dr. D. R. Patil (Principal)

Name of Event: - National Voter Awareness Campaign

Date: - 25th January, 2022

**Time:** - 09:00am to 12.30pm

**Venue:** - At College Seminar Hall

**Association With:** -Shirpur Warwade NagarPalika Shirpur,

**Participants:** -80+ NSS student's volunteer And Teacher

On the occasion of "Rashtriya Matadar Divas" (National Voter Day) on 25th January 2022 the NSS Unit of R.C.Patel A.C.S College, Shirpur organized this activity in association with Shirpur Warwade Nagar Palika Shirpur With the guidelines of Nodal officer Shirpur Warwade Nagar Palika. National Voters' Day is celebrated annually in India on 25 January to mark the foundation day of Election Commission of India. It established by the Government of India in order to encourage more young voters to take part in the political process, and first celebrated 25 January 2011. The new voters would be provided with a badge with its logo "Proud to be a voter - Ready to vote", This activity was conducted under the supervision of Prof. G.K.Bide, NSS program Officer, and Prof. R.M.Suryawanshi under the guidance of Dr. D. R. Patil Principal R.C.Patel Arts, Commerce and Science College, Shirpur.

Celebration of "Rashtriya Matadar Divas(National Voter Day) on 25th January 2022.

Dr. D. R. Patil (Principal)

Teaching and non-teaching staff attended the "Rashtriya Matadar Divas" (National Voter Day) celebration program addressed by Prin. Dr. D.R. Patil on 25th January 2022.