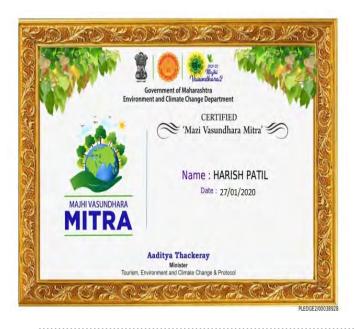

local bodies of Maharashtra. The Abhiyan was launched by the Honorable Minister, Environment and Climate Change Department, Government of Maharashtra on 2nd October 2020.





Dr. D. R. Patil (Principal)





#### Majhi Vasundhara Abhiyan - Action Areas

- Bhumi {Earth}
  - Conservation & Enhancement Of Green Cover & Biodiversity
  - o Solid Waste Management
- Vayu {Air}
  - o Air Quality Monitoring And Air Pollution Mitigation
- Jala {Water}
  - Water Conservation
  - o Rainwater Harvesting And Percolation
  - o Cleaning & Rejuvenation Of Water Bodies/River
  - o Treatment Of Waste Water
- Agni {Energy}
  - Promotion Of Renewable Energy
- Akash {Enchanement}
  - o Awareness On Environment Improvement & Protection
  - o Pledge Taken Up By The Citizens For The Observance Of One Green Act





- Per

Programme officer National Sarvice Scheme Patel Arts, Com. & Sci. College Shirper, Dist. Dante







"<u>माझी वसुंधरा" अभियान</u> दिनांक २ ऑक्टोबर,२०२० ते ३१ मार्च, २०२१ या कालावधीत राज्यातील स्थानिक स्वराज्य संस्थांमध्ये राबविण्याबाबत

महाराष्ट्र शासन पर्यावरण व वातावरणीय बदल विभाग शासन निर्णय, क्रमांक : अभियान-२०२०/प्र.क.१३४/तां.क.-१ मादाम कामा मार्ग, हुतात्मा राजगुरू चौक मंत्रालय, मुंबई ४०००३२ दिनांक : १४ ऑक्टोबर, २०२०

#### प्रस्तावनाः

निसर्गाशी असलेली कटिबद्धता निश्चित करण्यासाठी, निसर्गाशी संबंधित पृथ्वी, वायू, जल, अग्नी, आणि आकाश या पंचतत्वांवर पर्यावरण व वातावरणीय बदल विभाग कार्य करीत आहे. पृथ्वी तत्वाशी संबंधित वनीकरण, वनसंवर्धन, घनकचरा व्यवस्थापन, सांडपाणी व्यवस्थापन व जिमनीचे धुपीकरण इत्यादी बार्बीवर कार्य करणे. वायू तत्वाचे संरक्षण करता यावे म्हणून हवेच्या गुणवत्ते