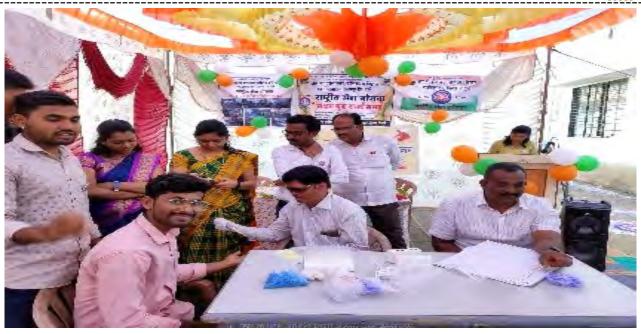

Dr. D. R. Patil (Principal)

Name of Event: - National Voter Awareness Campaign

Date: - 25th January, 2022

**Time:** - 09:00am to 12.30pm

**Venue:** - At College Seminar Hall

**Association With:** -Shirpur Warwade NagarPalika Shirpur,

**Participants:** -80+ NSS student's volunteer And Teacher

On the occasion of "Rashtriya Matadar Divas" (National Voter Day) on 25th January 2022 the NSS Unit of R.C.Patel A.C.S College, Shirpur organized this activity in association with Shirpur Warwade Nagar Palika Shirpur With the guidelines of Nodal officer Shirpur Warwade Nagar Palika. National Voters' Day is celebrated annually in India on 25 January to mark the foundation day of Election Commission of India. It established by the Government of India in order to encourage more young voters to take part in the political process, and first celebrated 25 January 2011. The new voters would be provided with a badge with its logo "Proud to be a voter - Ready to vote", This activity was conducted under the supervision of Prof. G.K.Bide, NSS program Officer, and Prof. R.M.Suryawanshi under the guidance of Dr. D. R. Patil Principal R.C.Patel Arts, Commerce and Science College, Shirpur.