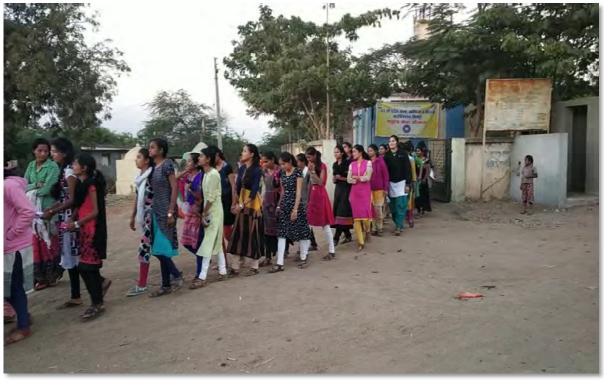

Celebration of "Rashtriya Matadar Divas(National Voter Day) on 25th January 2022.

Dr. D. R. Patil (Principal)

Teaching and non-teaching staff attended the "Rashtriya Matadar Divas" (National Voter Day) celebration program addressed by Prin. Dr. D.R. Patil on 25th January 2022.

Programme officer
National Sarvice Schume
C. Patel Arts, Com. & Sci. Collect

Shirper Dist Dant

Dr. D. R. Patil

(Principal)

Dr. R. R. Vasave addressing about the Voting Awareness Campaign in Youth on the occasion of "National Voter Day" on 25th January 2022.