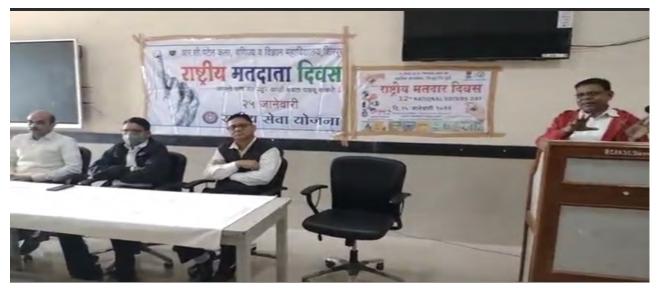

Dr. D. R. Patil (Principal)

Name of Event: - National Voter Awareness Campaign

Date: - 25th January, 2022

**Time:** - 09:00am to 12.30pm

**Venue:** - At College Seminar Hall

**Association With:** -Shirpur Warwade NagarPalika Shirpur,

**Participants:** -80+ NSS student's volunteer And Teacher

On the occasion of "Rashtriya Matadar Divas" (National Voter Day) on 25th January 2022 the NSS Unit of R.C.Patel A.C.S College, Shirpur organized this activity in association with Shirpur Warwade Nagar Palika Shirpur With the guidelines of Nodal officer Shirpur Warwade Nagar Palika. National Voters' Day is celebrated annually in India on 25 January to mark the foundation day of Election Commission of India. It established by the Government of India in order to encourage more young voters to take part in the political process, and first celebrated 25 January 2011. The new voters would be provided with a badge with its logo "Proud to be a voter - Ready to vote", This activity was conducted under the supervision of Prof. G.K.Bide, NSS program Officer, and Prof. R.M.Suryawanshi under the guidance of Dr. D. R. Patil Principal R.C.Patel Arts, Commerce and Science College, Shirpur.

Celebration of "Rashtriya Matadar Divas(National Voter Day) on 25th January 2022.

Dr. D. R. Patil (Principal)

Teaching and non-teaching staff attended the "Rashtriya Matadar Divas" (National Voter Day) celebration program addressed by Prin. Dr. D.R. Patil on 25th January 2022.

Programme officer
National Sarvice Schume
C. Patel Arts, Com. & Sci. Collect

Shirper Dist Dant

Dr. D. R. Patil

(Principal)

Dr. R. R. Vasave addressing about the Voting Awareness Campaign in Youth on the occasion of "National Voter Day" on 25th January 2022.