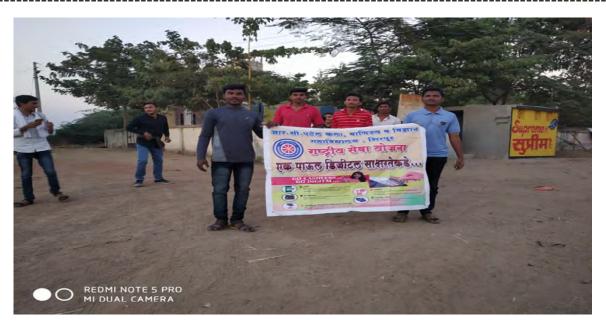

Dr. D. R. Patil (Principal)

Name of Event: - National Voter Awareness Campaign

Date: - 25th January, 2022

**Time:** - 09:00am to 12.30pm

**Venue:** - At College Seminar Hall

**Association With:** -Shirpur Warwade NagarPalika Shirpur,

**Participants:** -80+ NSS student's volunteer And Teacher

On the occasion of "Rashtriya Matadar Divas" (National Voter Day) on 25th January 2022 the NSS Unit of R.C.Patel A.C.S College, Shirpur organized this activity in association with Shirpur Warwade Nagar Palika Shirpur With the guidelines of Nodal officer Shirpur Warwade Nagar Palika. National Voters' Day is celebrated annually in India on 25 January to mark the foundation day of Election Commission of India. It established by the Government of India in order to encourage more young voters to take part in the political process, and first celebrated 25 January 2011. The new voters would be provided with a badge with its logo "Proud to be a voter - Ready to vote", This activity was conducted under the supervision of Prof. G.K.Bide, NSS program Officer, and Prof. R.M.Suryawanshi under the guidance of Dr. D. R. Patil Principal R.C.Patel Arts, Commerce and Science College, Shirpur.