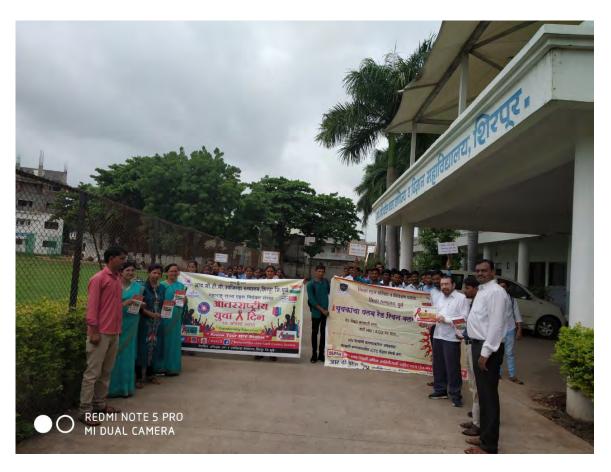

Dr. D. R. Patil (Principal)

Name of Event: - National Voter Awareness Campaign

Date: - 25th January, 2022

**Time:** - 09:00am to 12.30pm

**Venue:** - At College Seminar Hall

**Association With:** -Shirpur Warwade NagarPalika Shirpur,

**Participants:** -80+ NSS student's volunteer And Teacher

On the occasion of "Rashtriya Matadar Divas" (National Voter Day) on 25th January 2022 the NSS Unit of R.C.Patel A.C.S College, Shirpur organized this activity in association with Shirpur Warwade Nagar Palika Shirpur With the guidelines of Nodal officer Shirpur Warwade Nagar Palika. National Voters' Day is celebrated annually in India on 25 January to mark the foundation day of Election Commission of India. It established by the Government of India in order to encourage more young voters to take part in the political process, and first celebrated 25 January 2011. The new voters would be provided with a badge with its logo "Proud to be a voter - Ready to vote", This activity was conducted under the supervision of Prof. G.K.Bide, NSS program Officer, and Prof. R.M.Suryawanshi under the guidance of Dr. D. R. Patil Principal R.C.Patel Arts, Commerce and Science College, Shirpur.