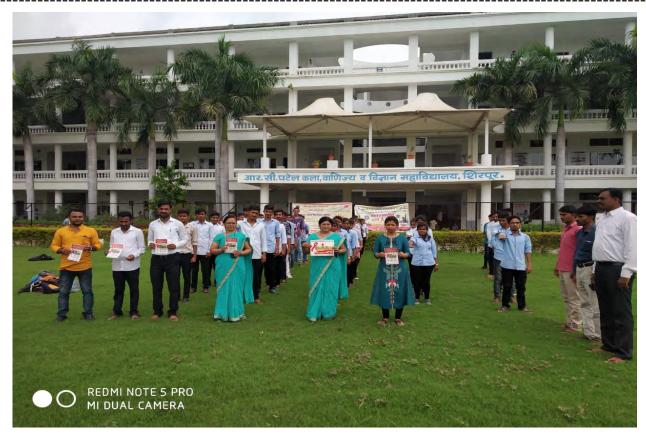

Dr. D. R. Patil (Principal)

Name of Event: - National Voter Awareness Campaign

Date: - 25th January, 2022

**Time:** - 09:00am to 12.30pm

**Venue:** - At College Seminar Hall

**Association With:** -Shirpur Warwade NagarPalika Shirpur,

**Participants:** -80+ NSS student's volunteer And Teacher

On the occasion of "Rashtriya Matadar Divas" (National Voter Day) on 25th January 2022 the NSS Unit of R.C.Patel A.C.S College, Shirpur organized this activity in association with Shirpur Warwade Nagar Palika Shirpur With the guidelines of Nodal officer Shirpur Warwade Nagar Palika. National Voters' Day is celebrated annually in India on 25 January to mark the foundation day of Election Commission of India. It established by the Government of India in order to encourage more young voters to take part in the political process, and first celebrated 25 January 2011. The new voters would be provided with a badge with its logo "Proud to be a voter - Ready to vote", This activity was conducted under the supervision of Prof. G.K.Bide, NSS program Officer, and Prof. R.M.Suryawanshi under the guidance of Dr. D. R. Patil Principal R.C.Patel Arts, Commerce and Science College, Shirpur.

Celebration of "Rashtriya Matadar Divas(National Voter Day) on 25th January 2022.

Dr. D. R. Patil (Principal)

Teaching and non-teaching staff attended the "Rashtriya Matadar Divas" (National Voter Day) celebration program addressed by Prin. Dr. D.R. Patil on 25th January 2022.