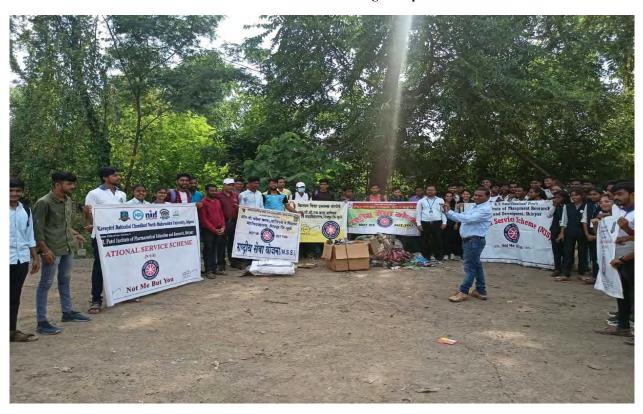

Dr. D. R. Patil (Principal)

Name of Event: - National Voter Awareness Campaign

Date: - 25th January, 2022

**Time:** - 09:00am to 12.30pm

**Venue:** - At College Seminar Hall

**Association With:** -Shirpur Warwade NagarPalika Shirpur,

**Participants:** -80+ NSS student's volunteer And Teacher

On the occasion of "Rashtriya Matadar Divas" (National Voter Day) on 25th January 2022 the NSS Unit of R.C.Patel A.C.S College, Shirpur organized this activity in association with Shirpur Warwade Nagar Palika Shirpur With the guidelines of Nodal officer Shirpur Warwade Nagar Palika. National Voters' Day is celebrated annually in India on 25 January to mark the foundation day of Election Commission of India. It established by the Government of India in order to encourage more young voters to take part in the political process, and first celebrated 25 January 2011. The new voters would be provided with a badge with its logo "Proud to be a voter - Ready to vote", This activity was conducted under the supervision of Prof. G.K.Bide, NSS program Officer, and Prof. R.M.Suryawanshi under the guidance of Dr. D. R. Patil Principal R.C.Patel Arts, Commerce and Science College, Shirpur.