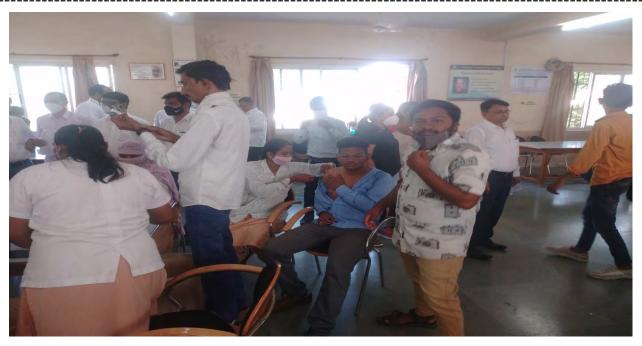

Celebration of "Rashtriya Matadar Divas(National Voter Day) on 25th January 2022.

Dr. D. R. Patil (Principal)

Teaching and non-teaching staff attended the "Rashtriya Matadar Divas" (National Voter Day) celebration program addressed by Prin. Dr. D.R. Patil on 25th January 2022.

Programme officer
National Sarvice Schume
C. Patel Arts, Com. & Sci. Collect

Shirper Dist Dant

Dr. D. R. Patil

(Principal)

Dr. R. R. Vasave addressing about the Voting Awareness Campaign in Youth on the occasion of "National Voter Day" on 25th January 2022.