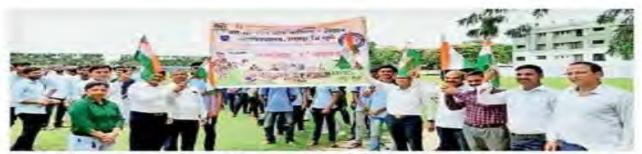

Dr. D. R. Patil (Principal)

Name of Event: - National Voter Awareness Campaign

Date: - 25th January, 2022

**Time:** - 09:00am to 12.30pm

**Venue:** - At College Seminar Hall

**Association With:** -Shirpur Warwade NagarPalika Shirpur,

**Participants:** -80+ NSS student's volunteer And Teacher

On the occasion of "Rashtriya Matadar Divas" (National Voter Day) on 25th January 2022 the NSS Unit of R.C.Patel A.C.S College, Shirpur organized this activity in association with Shirpur Warwade Nagar Palika Shirpur With the guidelines of Nodal officer Shirpur Warwade Nagar Palika. National Voters' Day is celebrated annually in India on 25 January to mark the foundation day of Election Commission of India. It established by the Government of India in order to encourage more young voters to take part in the political process, and first celebrated 25 January 2011. The new voters would be provided with a badge with its logo "Proud to be a voter - Ready to vote", This activity was conducted under the supervision of Prof. G.K.Bide, NSS program Officer, and Prof. R.M.Suryawanshi under the guidance of Dr. D. R. Patil Principal R.C.Patel Arts, Commerce and Science College, Shirpur.