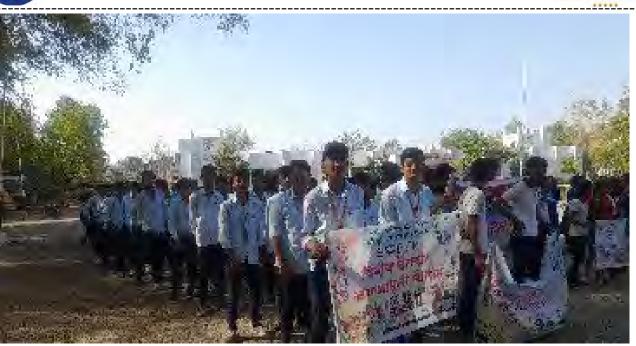

Dr. D. R. Patil (Principal)

Name of Event: - National Voter Awareness Campaign

Date: - 25th January, 2022

**Time:** - 09:00am to 12.30pm

**Venue:** - At College Seminar Hall

**Association With:** -Shirpur Warwade NagarPalika Shirpur,

**Participants:** -80+ NSS student's volunteer And Teacher

On the occasion of "Rashtriya Matadar Divas" (National Voter Day) on 25th January 2022 the NSS Unit of R.C.Patel A.C.S College, Shirpur organized this activity in association with Shirpur Warwade Nagar Palika Shirpur With the guidelines of Nodal officer Shirpur Warwade Nagar Palika. National Voters' Day is celebrated annually in India on 25 January to mark the foundation day of Election Commission of India. It established by the Government of India in order to encourage more young voters to take part in the political process, and first celebrated 25 January 2011. The new voters would be provided with a badge with its logo "Proud to be a voter - Ready to vote", This activity was conducted under the supervision of Prof. G.K.Bide, NSS program Officer, and Prof. R.M.Suryawanshi under the guidance of Dr. D. R. Patil Principal R.C.Patel Arts, Commerce and Science College, Shirpur.

Celebration of "Rashtriya Matadar Divas(National Voter Day) on 25th January 2022.

Dr. D. R. Patil (Principal)

Teaching and non-teaching staff attended the "Rashtriya Matadar Divas" (National Voter Day) celebration program addressed by Prin. Dr. D.R. Patil on 25th January 2022.