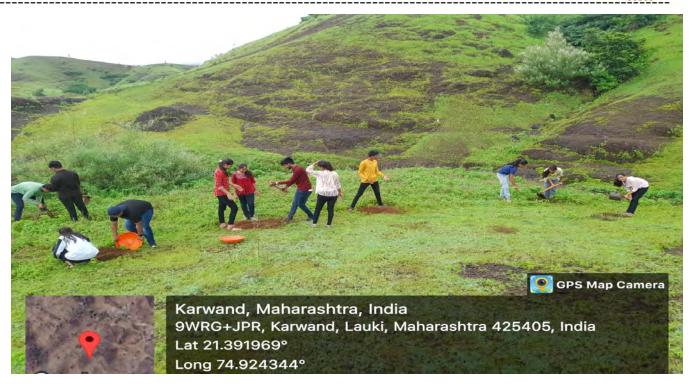

of NSS unit participated in Tree Plantation Drive on 08/07/2020. Around 60 trees were planted in the lake.

Different fruiting & ornamental tree, medicinal herbs are also grown& planted between the trees. Volunteers carried this activity on 08 th July, 2020 while taking proper care of trees and other natural resources. Around 35-40 volunteers attend the project regularly. The aim of this project was to take a small step to increase the green space in and around Shirpur city.

Programme officer
National Sarvice Scheme
L. Patel Arts, Com. & Sci. Collect

Chirpser Dist Dant









On July 8, 2020, faculty members, and the NSS unit coordinator participated in a Tree Plantation Drive.



Programme officer
National Sarvice Scheme
C. Pasel Arts, Com. & Sci. College
Shirtner Dist. Dante









On July 8, 2020, 35 NSS volunteers of NSS unit actively participated in a Tree Plantation Drive, planting around 60 trees near the lake.



Programme officer
National Sarvice Scheme
C. Patel Arts, Com. & Sci. College
Shirper, Dist, Dante







### पुण्य े नगरी

# आर.सी. पटेल वरिष्ठ महाविद्यालयातर्फे वृक्षारोपण



इत्यादी वृक्षांची रोपे वनविभाग शिरपूर (प्रादेशिक) यांच्यामार्फत उपलब्ध झाले. जिल्हा परिषद सदस्य वसंत पावरा, दारासिंग पावरा, दिनेश पावरा, इंद्रसिंग पावरा, आप्पा गिलदार, चुनीलाल पावरा, रितेश पावरा, सागर पावरा यांच्या हस्ते वृक्षारोपण करण्यात आले. कार्यक्रमाचे

शिरपूर: आर. सी. पटेल कला, वाणिज्य आणि विज्ञान महाविद्यालयाच्या 'आदिवासी अभ्युदय' या उपक्रम अंतर्गत मूळ बिजासनी माता मंदिर दुर्बड्या ता. शिरपूर येथे वृक्षारोपण करण्यात आले. वृक्षारोपण कार्यक्रमासाठी आवळा, शिवन, कांचन, चिंच,