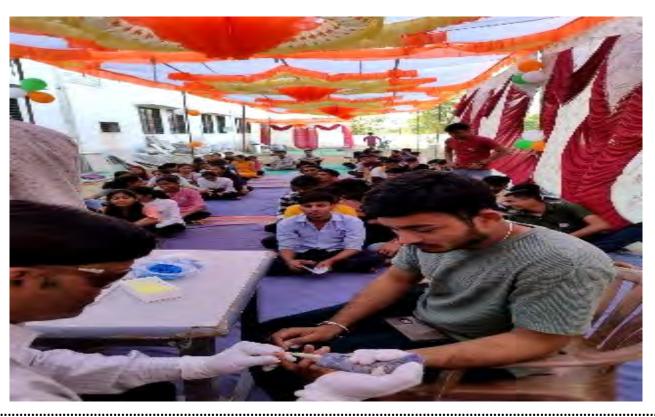

**Participants:** -80+ NSS student's volunteer And Teacher

On the occasion of "Rashtriya Matadar Divas" (National Voter Day) on 25th January 2022 the NSS Unit of R.C.Patel A.C.S College, Shirpur organized this activity in association with Shirpur Warwade Nagar Palika Shirpur With the guidelines of Nodal officer Shirpur Warwade Nagar Palika. National Voters' Day is celebrated annually in India on 25 January to mark the foundation day of Election Commission of India. It established by the Government of India in order to encourage more young voters to take part in the political process, and first celebrated 25 January 2011. The new voters would be provided with a badge with its logo "Proud to be a voter - Ready to vote", This activity was conducted under the supervision of Prof. G.K.Bide, NSS program Officer, and Prof. R.M.Suryawanshi under the guidance of Dr. D. R. Patil Principal R.C.Patel Arts, Commerce and Science College, Shirpur.