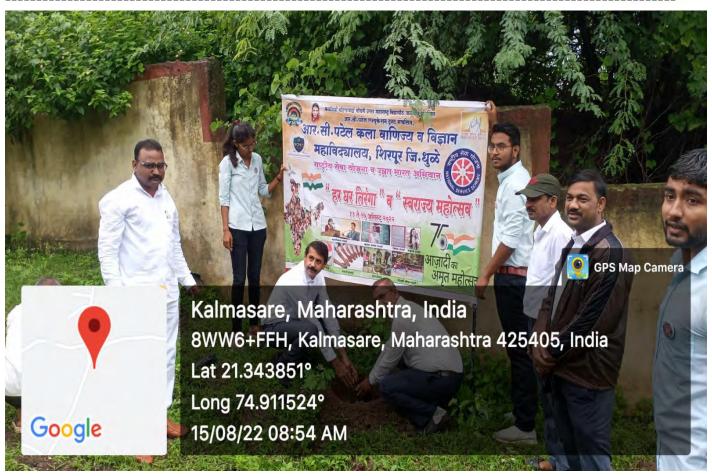

cipated in the following competition.

#### **Outcome of Program**

Planting trees is the ideal approach to support nature. It additionally helps other living species, including people, in many ways. Trees give us oxygen, food, shelter, and many more. They are natural air filters and noise safeguards. Trees are the earth's life supportive network. They support and are essential for life on earth. Aside from giving oxygen, trees additionally work as common safeguards of noise pollution. The forests do develop naturally. Be that as it may, today, forests are chopped down at a rate more noteworthy than they could develop. This causes a sort of irregularity, wherein relatively few trees are left to meet our oxygen supply and different requirements.

.....





Dr. D. R. Patil (Principal)







Tree plantation on the occasion of Azadi Ka Amrit Mahotsav by staff and students on 15th August 2022

Programme officer
National Sarvice Scheme
C. Patel Arts, Com. & Sci. Collen
Shirpur, Dist, Dhul.









Staff and students united for a greener future on 15th August 2022, planting trees to celebrate Azadi Ka Amrit Mahotsav and honor 75 years of India's independence.

Programme officer National Sarvice Scheme C. Patel Arts, Com. & Sci. Collect

Shirper Dist Dant









Tree plantation by Women Teaching Staff on 15th August 2022

Programme officer
National Sarvice Scheme
C. Patel Arts, Com. & Sci. College
Shirper Dist, Daule









Participated Staff and Students with Kalamsare Gram Panchayat President in Tree Plantation Program on 15th August 2022















Staff and students,