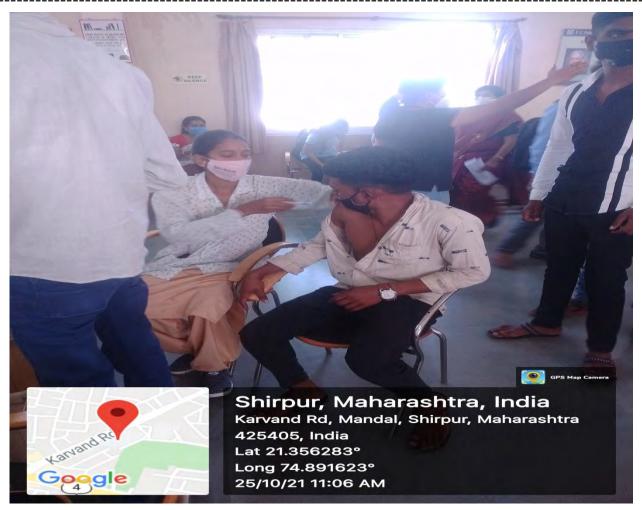

Dr. D. R. Patil (Principal)

Name of Event: - National Voter Awareness Campaign

Date: - 25th January, 2022

**Time:** - 09:00am to 12.30pm

**Venue:** - At College Seminar Hall

**Association With:** -Shirpur Warwade NagarPalika Shirpur,

**Participants:** -80+ NSS student's volunteer And Teacher

On the occasion of "Rashtriya Matadar Divas" (National Voter Day) on 25th January 2022 the NSS Unit of R.C.Patel A.C.S College, Shirpur organized this activity in association with Shirpur Warwade Nagar Palika Shirpur With the guidelines of Nodal officer Shirpur Warwade Nagar Palika. National Voters' Day is celebrated annually in India on 25 January to mark the foundation day of Election Commission of India. It established by the Government of India in order to encourage more young voters to take part in the political process, and first celebrated 25 January 2011. The new voters would be provided with a badge with its logo "Proud to be a voter - Ready to vote", This activity was conducted under the supervision of Prof. G.K.Bide, NSS program Officer, and Prof. R.M.Suryawanshi under the guidance of Dr. D. R. Patil Principal R.C.Patel Arts, Commerce and Science College, Shirpur.