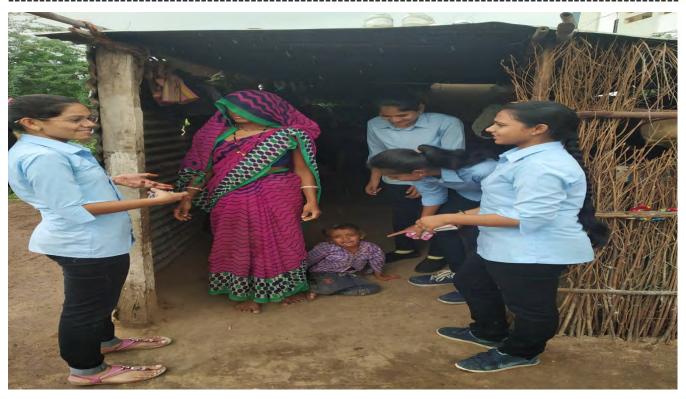

e by educating them about hygiene and sanitation. The students actively participated in cleaning activities and helped the children by cutting their nails, promoting good hygiene practices in the community.

Programme of Beer
National Sarvice Scheme
C. Patel Arts, Com. & Sci. Collen
Shirtpur, Dist, Dhuli









On October 17th, 2022, NSS students assisted School children in the adopted village of Balalde by educating them about hygiene and sanitation.

Programme officer
National Sarvice Scheme
C. Patel Arts, Com. & Sci. College
Shirtner, Dist. Daule









On October 17th, 2022, NSS students assisted School children in the adopted village of Balalde by educating them about hygiene and sanitation.



Programme of Book

C. Pasel Arts, Com. & Sci. Collen

Chiepper Dist Dante

N.S.S.







On October 17th, 2022, NSS students conducted counseling sessions for slum families in the adopted village of Balalde. They focused on educating these families about hygiene and sanitation to improve their living conditions and promote better health practices.

Programme officer National Sarvice Scheme C. Patel Arts, Com. & Sci. Collen Shirper, Dist, Dante









On October 17th, 2022, NSS students conducted counseling sessions for socio-economic communities about hygiene and sanitation to improve their living conditions and promote better health practices.



Programme officer
National Sarvice Scheme
C. Patel Arts, Com. & Sci. College
Shirtner Dist. Daule



peat!

**Dr. D. R. Patil** (Principal)





#### **Outcome of the Program:**

The program increased Empathy and Understanding; a