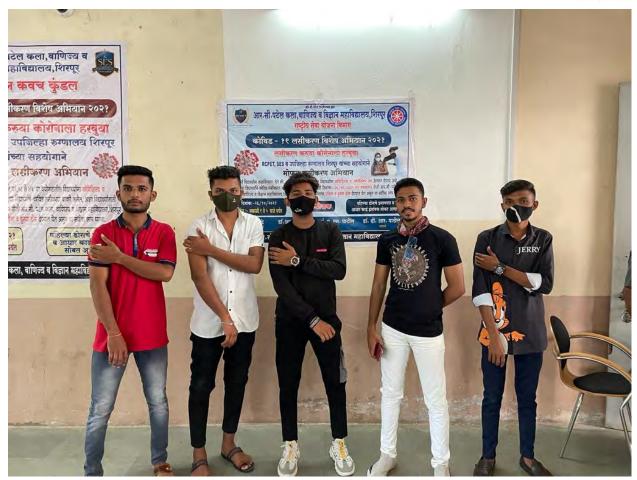

Dr. D. R. Patil (Principal)

Name of Event: - National Voter Awareness Campaign

Date: - 25th January, 2022

**Time:** - 09:00am to 12.30pm

**Venue:** - At College Seminar Hall

**Association With:** -Shirpur Warwade NagarPalika Shirpur,

**Participants:** -80+ NSS student's volunteer And Teacher

On the occasion of "Rashtriya Matadar Divas" (National Voter Day) on 25th January 2022 the NSS Unit of R.C.Patel A.C.S College, Shirpur organized this activity in association with Shirpur Warwade Nagar Palika Shirpur With the guidelines of Nodal officer Shirpur Warwade Nagar Palika. National Voters' Day is celebrated annually in India on 25 January to mark the foundation day of Election Commission of India. It established by the Government of India in order to encourage more young voters to take part in the political process, and first celebrated 25 January 2011. The new voters would be provided with a badge with its logo "Proud to be a voter - Ready to vote", This activity was conducted under the supervision of Prof. G.K.Bide, NSS program Officer, and Prof. R.M.Suryawanshi under the guidance of Dr. D. R. Patil Principal R.C.Patel Arts, Commerce and Science College, Shirpur.