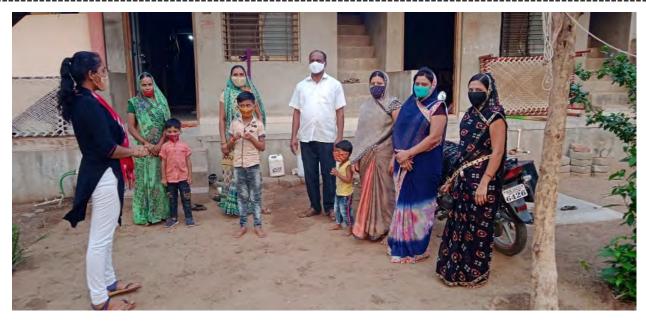

eflect their unwavering commitment to supporting the community in challenging times dated on .



Programme officer
National Sarvice Scheme
C. Patel Arts, Com. & Sci. Collen
Shirper, Dist, Dante



Deatel

**Dr. D. R. Patil** (Principal)





On 12th May, 2021 in addition to their awareness efforts, the NSS volunteers also distributed Hand sanitizer to prevent the spread of COVID-19 amoung slum families.

Programme officer National Sarvice Scheme C. Patel Arts, Com. & Sci. Collen Shirter Dist. Dante



Dr D R Patil







On 12th May, 2021 in addition to their awareness efforts, the NSS volunteers also distributed Hand sanitizer to prevent the spread of COVID-19 amoung slum families.

Programme officer
National Sarvice Scheme
C. Patel Arts, Com. & Sci. College
Shirtser, Dist. Daule











On 12th May, 2021 the NSS volunteers' initiative to raise COVID-19 awareness through counseling and by creating slogans on masks is a creative and impactful way to engage the community.

122

National Sarvice Scheme C. Patel Arts, Com. & Sci. Collect

Chiepper Dist Dante

N.S.S.

Dr. D. R. Patil

(Principal)







On 12th May, 2021 the girls volunteers' initiative to raise COVID-19 awareness through counseling.

Programme officer
National Sarvice Scheme
C.Patel Arts, Com. & Sci. College
Shirton, Dist, Daule









# आर.सी.पटेल महाविद्यालयाच्या रासेयो स्वयंसेवकांनी केले प्रबोधन

शिरपुर : आर. सी. पटेल कला, वाणिज्य व विज्ञान महाविद्यालयाच्या रासेयो स्वयंसेवकांनी कोरोना प्रतिबंध लस आणि रक्तदान करण्याविषयी ग्रामीण भागातील ग्रामस्थांचे प्रबोधन केले.

महाविद्यालयाच्या रासेयो विभागामार्फत क