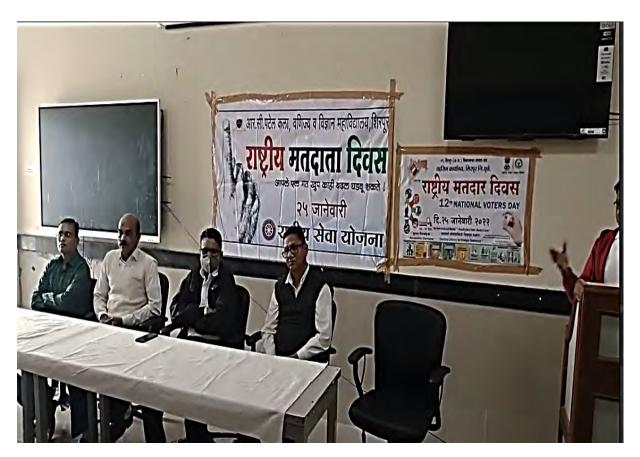

Dr. D. R. Patil (Principal)

Name of Event: - National Voter Awareness Campaign

Date: - 25th January, 2022

**Time:** - 09:00am to 12.30pm

**Venue:** - At College Seminar Hall

**Association With:** -Shirpur Warwade NagarPalika Shirpur,

**Participants:** -80+ NSS student's volunteer And Teacher

On the occasion of "Rashtriya Matadar Divas" (National Voter Day) on 25th January 2022 the NSS Unit of R.C.Patel A.C.S College, Shirpur organized this activity in association with Shirpur Warwade Nagar Palika Shirpur With the guidelines of Nodal officer Shirpur Warwade Nagar Palika. National Voters' Day is celebrated annually in India on 25 January to mark the foundation day of Election Commission of India. It established by the Government of India in order to encourage more young voters to take part in the political process, and first celebrated 25 January 2011. The new voters would be provided with a badge with its logo "Proud to be a voter - Ready to vote", This activity was conducted under the supervision of Prof. G.K.Bide, NSS program Officer, and Prof. R.M.Suryawanshi under the guidance of Dr. D. R. Patil Principal R.C.Patel Arts, Commerce and Science College, Shirpur.

Celebration of "Rashtriya Matadar Divas(National Voter Day) on 25th January 2022.

Dr. D. R. Patil (Principal)

Teaching and non-teaching staff attended the "Rashtriya Matadar Divas" (National Voter Day) celebration program addressed by Prin. Dr. D.R. Patil on 25th January 2022.

Programme officer
National Sarvice Schume
C. Patel Arts, Com. & Sci. Collect

Shirper Dist Dant

Dr. D. R. Patil

(Principal)

Dr. R. R. Vasave addressing about the Voting Awareness Campaign in Youth on the occasion of "National Voter Day" on 25th January 2022.