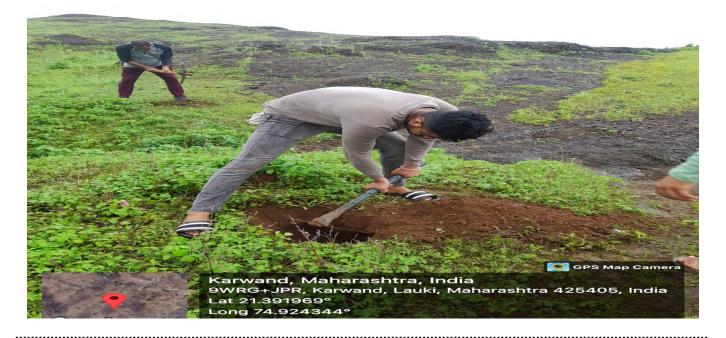

tree, medicinal herbs are also grown& planted between the trees. Volunteers carried this activity on 08 th July, 2020 while taking proper care of trees and other natural resources. Around 35-40 volunteers attend the project regularly. The aim of this project was to take a small step to increase the green space in and around Shirpur city.

Programme officer
National Sarvice Scheme
L. Patel Arts, Com. & Sci. Collect

Chirpser Dist Dant









On July 8, 2020, faculty members, and the NSS unit coordinator participated in a Tree Plantation Drive.



Programme officer
National Sarvice Scheme
C. Pasel Arts, Com. & Sci. College
Shirtner Dist. Dante









On July 8, 2020, 35 NSS volunteers of NSS unit actively participated in a Tree Plantation Drive, planting around 60 trees near the lake.



Programme officer
National Sarvice Scheme
C. Patel Arts, Com. & Sci. College
Shirper, Dist, Dante







### पुण्य े नगरी

# आर.सी. पटेल वरिष्ठ महाविद्यालयातर्फे वृक्षारोपण



इत्यादी वृक्षांची रोपे वनविभाग शिरपूर (प्रादेशिक) यांच्यामार्फत उपलब्ध झाले. जिल्हा परिषद सदस्य वसंत पावरा, दारासिंग पावरा, दिनेश पावरा, इंद्रसिंग पावरा, आप्पा गिलदार, चुनीलाल पावरा, रितेश पावरा, सागर पावरा यांच्या हस्ते वृक्षारोपण करण्यात आले. कार्यक्रमाचे

शिरपूर: आर. सी. पटेल कला, वाणिज्य आणि विज्ञान महाविद्यालयाच्या 'आदिवासी अभ्युदय' या उपक्रम अंतर्गत मूळ बिजासनी माता मंदिर दुर्बड्या ता. शिरपूर येथे वृक्षारोपण करण्यात आले. वृक्षारोपण कार्यक्रमासाठी आवळा, शिवन, कांचन, चिंच, सीसम आयोजन प्राचार्य डॉ. डी. आर. पाटील यांच्या मार्गदर्शनाखाली आदिवासी अभ्युदय या उपक्रमातील प्रा. डॉ अनिल सोनवणे, प्रा. डॉ. राजू पवार, प्रा