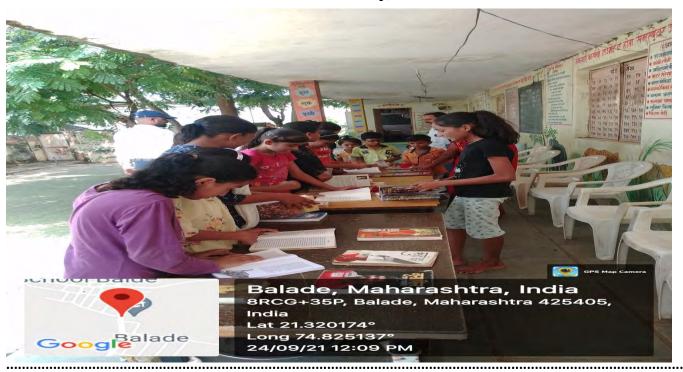

Dr. D. R. Patil (Principal)

Name of Event: - National Voter Awareness Campaign

Date: - 25th January, 2022

**Time:** - 09:00am to 12.30pm

**Venue:** - At College Seminar Hall

**Association With:** -Shirpur Warwade NagarPalika Shirpur,

**Participants:** -80+ NSS student's volunteer And Teacher

On the occasion of "Rashtriya Matadar Divas" (National Voter Day) on 25th January 2022 the NSS Unit of R.C.Patel A.C.S College, Shirpur organized this activity in association with Shirpur Warwade Nagar Palika Shirpur With the guidelines of Nodal officer Shirpur Warwade Nagar Palika. National Voters' Day is celebrated annually in India on 25 January to mark the foundation day of Election Commission of India. It established by the Government of India in order to encourage more young voters to take part in the political process, and first celebrated 25 January 2011. The new voters would be provided with a badge with its logo "Proud to be a voter - Ready to vote", This activity was conducted under the supervision of Prof. G.K.Bide, NSS program Officer, and Prof. R.M.Suryawanshi under the guidance of Dr. D. R. Patil Principal R.C.Patel Arts, Commerce and Science College, Shirpur.