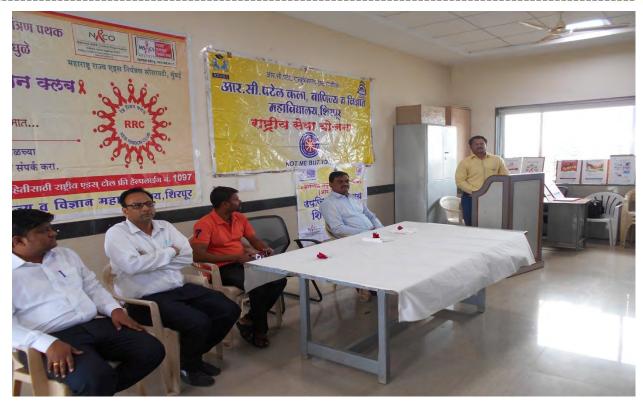

Dr. D. R. Patil (Principal)

Name of Event: - National Voter Awareness Campaign

Date: - 25th January, 2022

**Time:** - 09:00am to 12.30pm

**Venue:** - At College Seminar Hall

**Association With:** -Shirpur Warwade NagarPalika Shirpur,

**Participants:** -80+ NSS student's volunteer And Teacher

On the occasion of "Rashtriya Matadar Divas" (National Voter Day) on 25th January 2022 the NSS Unit of R.C.Patel A.C.S College, Shirpur organized this activity in association with Shirpur Warwade Nagar Palika Shirpur With the guidelines of Nodal officer Shirpur Warwade Nagar Palika. National Voters' Day is celebrated annually in India on 25 January to mark the foundation day of Election Commission of India. It established by the Government of India in order to encourage more young voters to take part in the political process, and first celebrated 25 January 2011. The new voters would be provided with a badge with its logo "Proud to be a voter - Ready to vote", This activity was conducted under the supervision of Prof. G.K.Bide, NSS program Officer, and Prof. R.M.Suryawanshi under the guidance of Dr. D. R. Patil Principal R.C.Patel Arts, Commerce and Science College, Shirpur.

Celebration of "Rashtriya Matadar Divas(National Voter Day) on 25th January 2022.

Dr. D. R. Patil (Principal)

Teaching and non-teaching staff attended the "Rashtriya Matadar Divas" (National Voter Day) celebration program addressed by Prin. Dr. D.R. Patil on 25th January 2022.

Programme officer
National Sarvice Schume
C. Patel Arts, Com. & Sci. Collect

Shirper Dist Dant

Dr. D. R. Patil

(Principal)

Dr. R. R. Vasave addressing about the Voting Awareness Campaign in Youth on the occasion of "National Voter Day" on 25th January 2022.