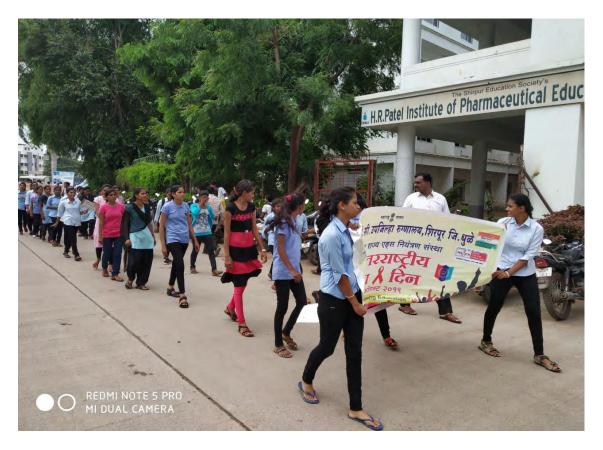

Dr. D. R. Patil (Principal)

Name of Event: - National Voter Awareness Campaign

Date: - 25th January, 2022

**Time:** - 09:00am to 12.30pm

**Venue:** - At College Seminar Hall

**Association With:** -Shirpur Warwade NagarPalika Shirpur,

**Participants:** -80+ NSS student's volunteer And Teacher

On the occasion of "Rashtriya Matadar Divas" (National Voter Day) on 25th January 2022 the NSS Unit of R.C.Patel A.C.S College, Shirpur organized this activity in association with Shirpur Warwade Nagar Palika Shirpur With the guidelines of Nodal officer Shirpur Warwade Nagar Palika. National Voters' Day is celebrated annually in India on 25 January to mark the foundation day of Election Commission of India. It established by the Government of India in order to encourage more young voters to take part in the political process, and first celebrated 25 January 2011. The new voters would be provided with a badge with its logo "Proud to be a voter - Ready to vote", This activity was conducted under the supervision of Prof. G.K.Bide, NSS program Officer, and Prof. R.M.Suryawanshi under the guidance of Dr. D. R. Patil Principal R.C.Patel Arts, Commerce and Science College, Shirpur.