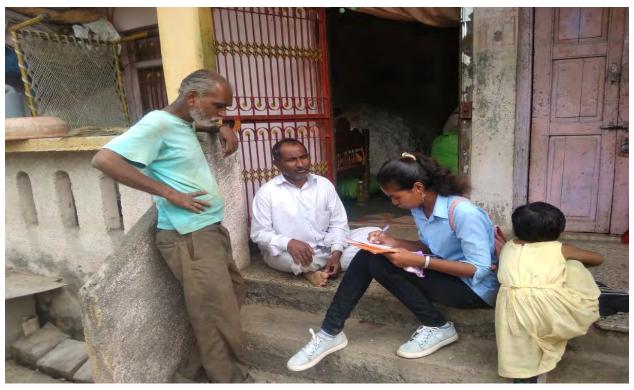

**Participants:** -80+ NSS student's volunteer And Teacher

On the occasion of "Rashtriya Matadar Divas" (National Voter Day) on 25th January 2022 the NSS Unit of R.C.Patel A.C.S College, Shirpur organized this activity in association with Shirpur Warwade Nagar Palika Shirpur With the guidelines of Nodal officer Shirpur Warwade Nagar Palika. National Voters' Day is celebrated annually in India on 25 January to mark the foundation day of Election Commission of India. It established by the Government of India in order to encourage more young voters to take part in the political process, and first celebrated 25 January 2011. The new voters would be provided with a badge with its logo "Proud to be a voter - Ready to vote", This activity was conducted under the supervision of Prof. G.K.Bide, NSS program Officer, and Prof. R.M.Suryawanshi under the guidance of Dr. D. R. Patil Principal R.C.Patel Arts, Commerce and Science College, Shirpur.