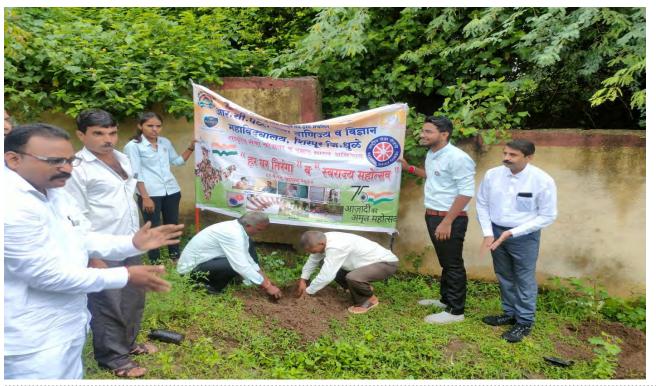

Dr. D. R. Patil (Principal)







Tree plantation on the occasion of Azadi Ka Amrit Mahotsav by staff and students on 15th August 2022

Programme officer
National Sarvice Scheme
C. Patel Arts, Com. & Sci. Collen
Shirpur, Dist, Dhul.









Staff and students united for a greener future on 15th August 2022, planting trees to celebrate Azadi Ka Amrit Mahotsav and honor 75 years of India's independence.

Programme officer National Sarvice Scheme C. Patel Arts, Com. & Sci. Collect

Shirper Dist Dant









Tree plantation by Women Teaching Staff on 15th August 2022

Programme officer
National Sarvice Scheme
C. Patel Arts, Com. & Sci. College
Shirper Dist, Daule









Participated Staff and Students with Kalamsare Gram Panchayat President in Tree Plantation Program on 15th August 2022















Staff and students, alongside the President of Kalamsare Gram Panchayat, joined hands in a tree plantation program on 15th August 2022, celebrating Azadi Ka Amrit Mahotsav with a commitment to a sustainable future.



Programme officer
National Sarvice Scheme
C. Patel Arts, Com. & Sci. College
Shirtner Dist. Daule









Kalamsare Gram Panchayat President Planting Tree on 15th August 2022

Programme officer
National Sarvice Scheme
C. Patel Arts, Com. & Sci. College
Shirtner, Dist. Daub









On 9th Aug, 2022 Staff and students, together with the Principal, pledge their commitment to a sustainable future, reaffirming their dedication to environmental stewardship.

Programme officer
National Sarvice Scheme
C. Patel Arts, Com. & Sci., College
Shirts of Dist. Daule