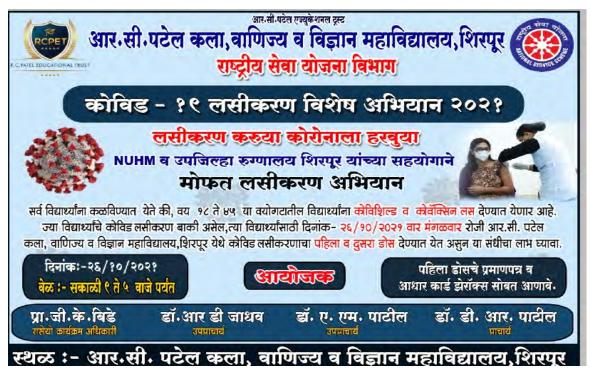

At College Campus

sel Arts, Com. & Sci. Coller

Chirpser Diet Dant

**Association With:-**NUHM And Civil Hospital ,Shirpur

**Participants:-**540 + NSS Volunteer and Staff.

NSS department of RCPACS College, Shirpur organized campaign for vaccination and blood donation against COVID-19 virus.

During the awareness drive, we play a folk song on coronavirus and the precautionary steps are explained in a more effective manner." The team comprising eight to 10 members moves from one place to another and interacts with people urging them to participate in making every village free from COVID-19. Committee members also clear doubts about vaccination to villagers and strongly encourage them to get vaccinated against COVID-19.

- FOR THE PARTY OF THE PARTY OF



Dr. D. R. Patil (Principal)







On October 26, 2021, the NSS department of RCPACS College, Shirpur, in collaboration with NUHM and the sub-divisional hospital, organized a campaign for COVID-19 vaccination and blood donation.



Programme officer
National Sarvice Scheme
C. Patel Arts, Com. & Sci. Collen
Shirtser, Dist, Dante



Dr. D. R. Patil (Principal)







Students who received the COVID-19 vaccine dated on 26th Oct, 2021.

Programme officer
National Sarvice Scheme
C. Patel Arts, Com. & Sci. Coller
Shirtner, Dist, Dhule



Dr. D. R. Patil (Principal)







Students who received the COVID-19 vaccine dated on 25th Oct, 2021.

Programme officer National Sarvice Scheme .C. Patel Arts, Com. & Sci. Collect Shirtser. Dist. Dante









Students arrivedfor the COVID-19 vaccine dated on 25th Oct, 2021.

Programme offic