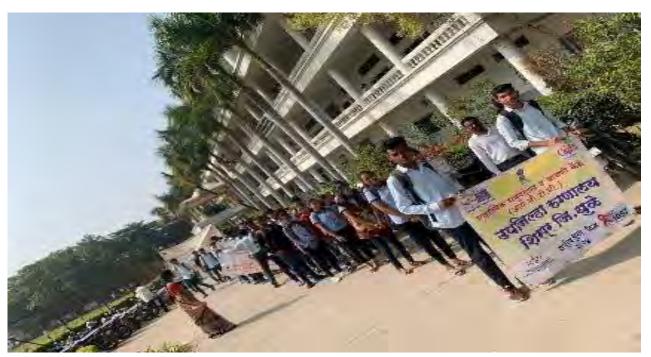

Dr. D. R. Patil (Principal)

Name of Event: - National Voter Awareness Campaign

Date: - 25th January, 2022

**Time:** - 09:00am to 12.30pm

**Venue:** - At College Seminar Hall

**Association With:** -Shirpur Warwade NagarPalika Shirpur,

**Participants:** -80+ NSS student's volunteer And Teacher

On the occasion of "Rashtriya Matadar Divas" (National Voter Day) on 25th January 2022 the NSS Unit of R.C.Patel A.C.S College, Shirpur organized this activity in association with Shirpur Warwade Nagar Palika Shirpur With the guidelines of Nodal officer Shirpur Warwade Nagar Palika. National Voters' Day is celebrated annually in India on 25 January to mark the foundation day of Election Commission of India. It established by the Government of India in order to encourage more young voters to take part in the political process, and first celebrated 25 January 2011. The new voters would be provided with a badge with its logo "Proud to be a voter - Ready to vote", This activity was conducted under the supervision of Prof. G.K.Bide, NSS program Officer, and Prof. R.M.Suryawanshi under the guidance of Dr. D. R. Patil Principal R.C.Patel Arts, Commerce and Science College, Shirpur.