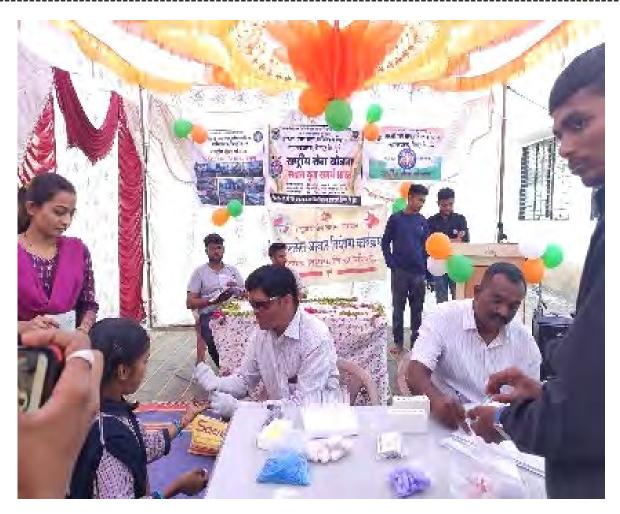

Dr. D. R. Patil (Principal)

Name of Event: - National Voter Awareness Campaign

Date: - 25th January, 2022

**Time:** - 09:00am to 12.30pm

**Venue:** - At College Seminar Hall

**Association With:** -Shirpur Warwade NagarPalika Shirpur,

**Participants:** -80+ NSS student's volunteer And Teacher

On the occasion of "Rashtriya Matadar Divas" (National Voter Day) on 25th January 2022 the NSS Unit of R.C.Patel A.C.S College, Shirpur organized this activity in association with Shirpur Warwade Nagar Palika Shirpur With the guidelines of Nodal officer Shirpur Warwade Nagar Palika. National Voters' Day is celebrated annually in India on 25 January to mark the foundation day of Election Commission of India. It established by the Government of India in order to encourage more young voters to take part in the political process, and first celebrated 25 January 2011. The new voters would be provided with a badge with its logo "Proud to be a voter - Ready to vote", This activity was conducted under the supervision of Prof. G.K.Bide, NSS program Officer, and Prof. R.M.Suryawanshi under the guidance of Dr. D. R. Patil Principal R.C.Patel Arts, Commerce and Science College, Shirpur.