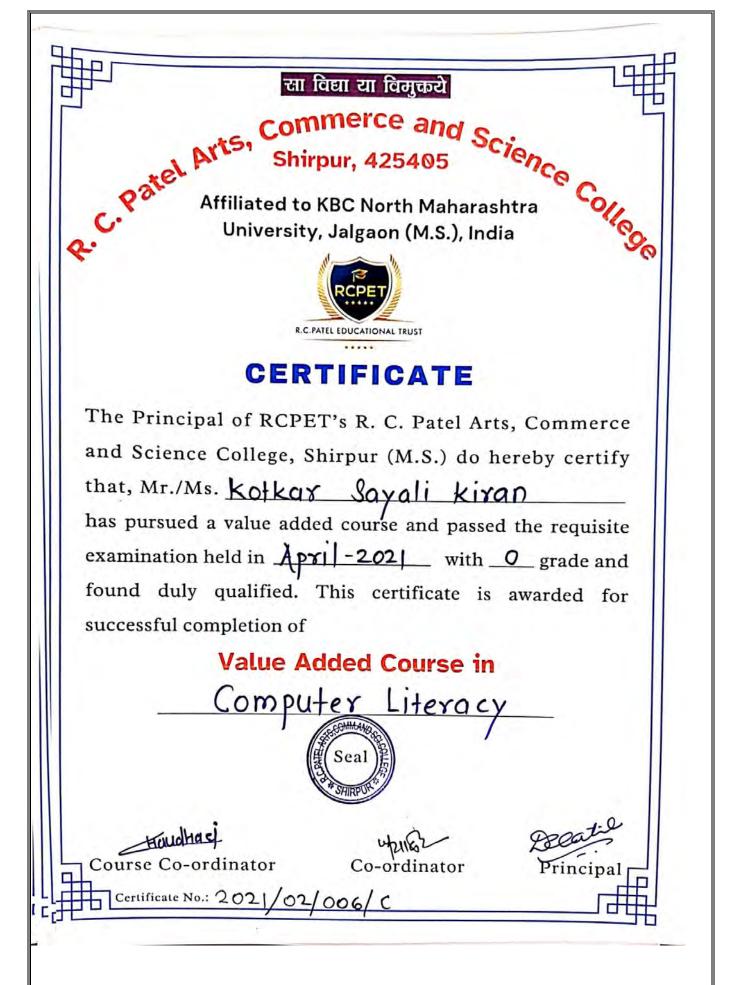

#### R.C. Patel Arts, Commerce and Science College, Shirpur Value Added Courses 2020-2021 INDEX

| Sr.No | Value Added Course                                                                                      | Students | Hrs.    | Page No |
|-------|---------------------------------------------------------------------------------------------------------|----------|---------|---------|
| 1.    | Value Added course in Vedic Mathematics                                                                 | 31       | 33 Hrs. | 1-5     |
| 2.    | Value Added Course in C Programing                                                                      | 50       | 33 Hrs. | 6-10    |
| 3.    | Value Added Course in Disaster Management                                                               | 20       | 30 Hrs. | 11-14   |
| 4.    | Value Added Course in भाषांतराव्दारे विविध<br>भाषांतील साहित्याचे व भाषिक व्यवहाराचे ज्ञान              | 14       | 33 Hrs. | 15-18   |
| 5.    | Value Added Course in Cyber Security                                                                    | 20       | 30 Hrs. | 19-22   |
| 6.    | Value Added Course in Web Development                                                                   | 10       | 33 Hrs. | 23-27   |
| 7.    | Value Added Course in भाषिक अभिव्यक्ती<br>कौशल्य                                                        | 35       | 30 Hrs. | 28-32   |
| 8.    | Value Added Course in Understanding Politics                                                            | 20       | 30 Hrs. | 33-36   |
| 9.    | Value Added Course in Introduction to Indian<br>Constitution                                            | 20       | 30 Hrs. | 37-40   |
| 10.   | Value Added Course in Computer Literacy                                                                 | 50       | 33 Hrs. | 41-46   |
| 11.   | Value Added Course in Basic of Mathematics                                                              | 30       | 33 Hrs. | 47-51   |
| 12.   | Value Added Course in Financial Literacy                                                                | 20       | 30 Hrs. | 52-55   |
| 13.   | Value Added Course in Consumer Protection<br>Laws                                                       | 20       | 30 Hrs. | 56-59   |
| 14.   | Value Added Course in स्वयमरोजगारासाठी लेखन<br>कौशल्य                                                   | 17       | 33 Hrs. | 60-63   |
| 15.   | Value Added course in Writing Skill                                                                     | 50       | 30 Hrs. | 64-68   |
| 16.   | Value Added Course in Dynamic of Child health<br>Development                                            | 20       | 30 Hrs. | 69-72   |
| 17.   | Value Added Course in Child Psychology                                                                  | 20       | 30 Hrs. | 73-76   |
| 18.   | Value Added Course in Mushroom Technology                                                               | 5        | 33 Hrs. | 77-80   |
| 19.   | Value Added Course in Network Security                                                                  | 40       | 33 Hrs. | 81-85   |
| 20.   | Value Added Course in Environmental Ethics<br>Water Resource, Management, Water Pollution<br>and Health | 390      | 30 Hrs. | 86-104  |
| 21.   | Value Added Course in Dairy Science                                                                     | 15       | 30 Hrs. | 105-109 |
| 22.   | Value Added Course in अहिंदी भाषिक अभिव्यक्ती<br>कौशल्य                                                 | 35       | 30 Hrs. | 110-113 |