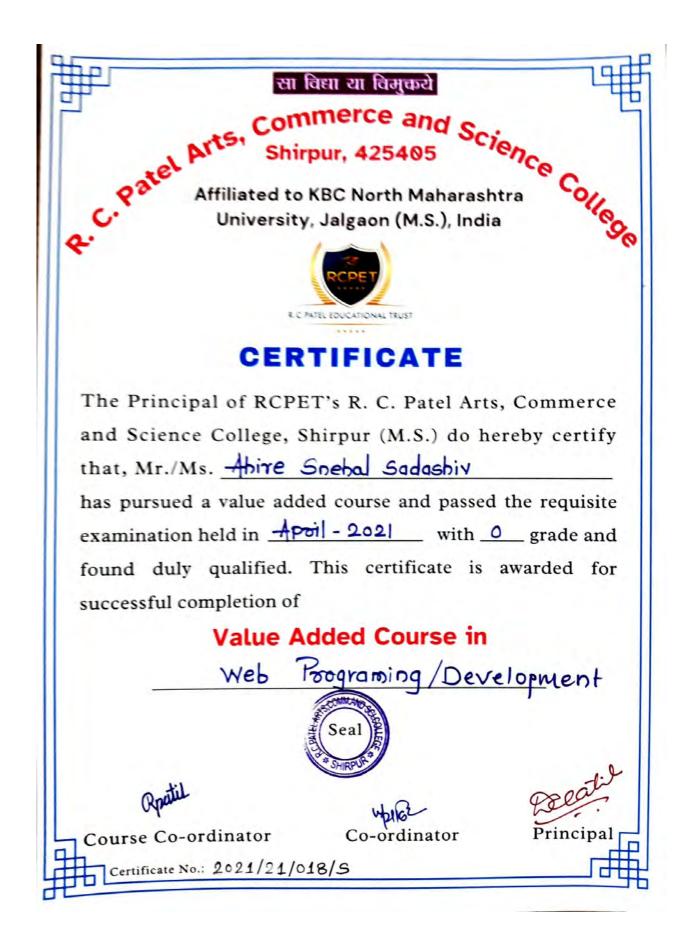

#### R.C. Patel Arts, Commerce and Science College, Shirpur Value Added Courses 2020-2021 INDEX

| Sr.No | Value Added Course                                                                                      | Students | Hrs.    | Page No |
|-------|---------------------------------------------------------------------------------------------------------|----------|---------|---------|
| 1.    | Value Added course in Vedic Mathematics                                                                 | 31       | 33 Hrs. | 1-5     |
| 2.    | Value Added Course in C Programing                                                                      | 50       | 33 Hrs. | 6-10    |
| 3.    | Value Added Course in Disaster Management                                                               | 20       | 30 Hrs. | 11-14   |
| 4.    | Value Added Course in भाषांतराव्दारे विविध<br>भाषांतील साहित्याचे व भाषिक व्यवहाराचे ज्ञान              | 14       | 33 Hrs. | 15-18   |
| 5.    | Value Added Course in Cyber Security                                                                    | 20       | 30 Hrs. | 19-22   |
| 6.    | Value Added Course in Web Development                                                                   | 10       | 33 Hrs. | 23-27   |
| 7.    | Value Added Course in भाषिक अभिव्यक्ती<br>कौशल्य                                                        | 35       | 30 Hrs. | 28-32   |
| 8.    | Value Added Course in Understanding Politics                                                            | 20       | 30 Hrs. | 33-36   |
| 9.    | Value Added Course in Introduction to Indian<br>Constitution                                            | 20       | 30 Hrs. | 37-40   |
| 10.   | Value Added Course in Computer Literacy                                                                 | 50       | 33 Hrs. | 41-46   |
| 11.   | Value Added Course in Basic of Mathematics                                                              | 30       | 33 Hrs. | 47-51   |
| 12.   | Value Added Course in Financial Literacy                                                                | 20       | 30 Hrs. | 52-55   |
| 13.   | Value Added Course in Consumer Protection<br>Laws                                                       | 20       | 30 Hrs. | 56-59   |
| 14.   | Value Added Course in स्वयमरोजगारासाठी लेखन<br>कौशल्य                                                   | 17       | 33 Hrs. | 60-63   |
| 15.   | Value Added course in Writing Skill                                                                     | 50       | 30 Hrs. | 64-68   |
| 16.   | Value Added Course in Dynamic of Child health<br>Development                                            | 20       | 30 Hrs. | 69-72   |
| 17.   | Value Added Course in Child Psychology                                                                  | 20       | 30 Hrs. | 73-76   |
| 18.   | Value Added Course in Mushroom Technology                                                               | 5        | 33 Hrs. | 77-80   |
| 19.   | Value Added Course in Network Security                                                                  | 40       | 33 Hrs. | 81-85   |
| 20.   | Value Added Course in Environmental Ethics<br>Water Resource, Management, Water Pollution<br>and Health | 390      | 30 Hrs. | 86-104  |
| 21.   | Value Added Course in Dairy Science                                                                     | 15       | 30 Hrs. | 105-109 |
| 22.   | Value Added Course in अहिंदी भाषिक अभिव्यक्ती<br>कौशल्य                                                 | 35       | 30 Hrs. | 110-113 |