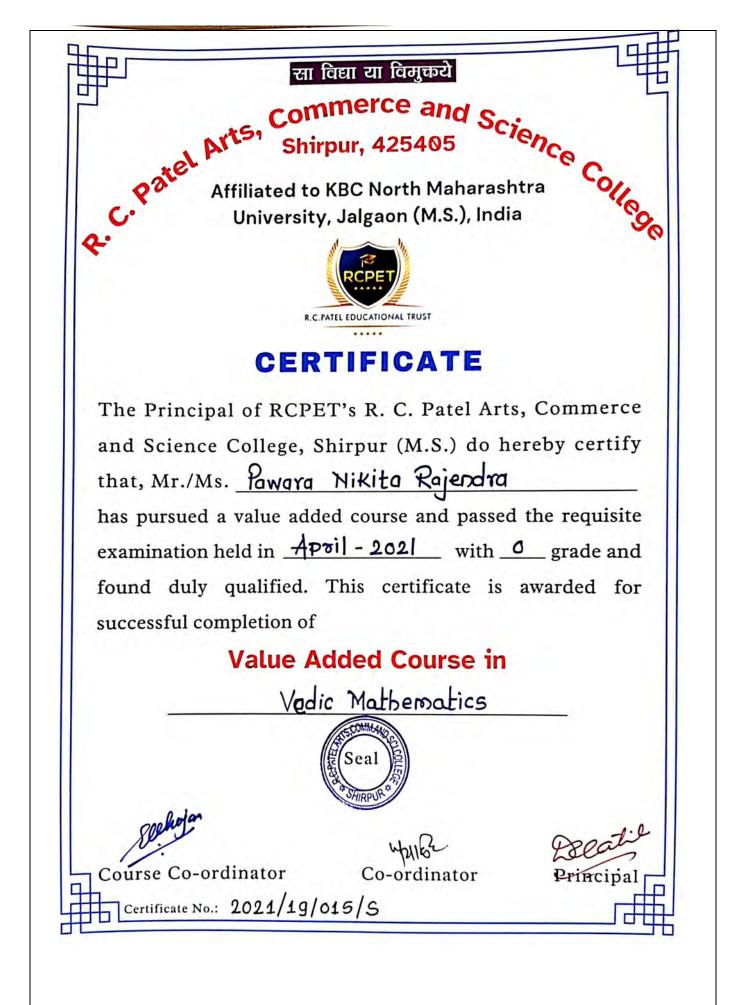

# R. C. PATEL ARTS, COMMERCE AND SCIENCE COLLEGE, SHIRPUR, DIST-DHULE Department of Mathematics Value Added course in Vedic Mathematics

| Name of the Course | Value Added Course In Vedic Mathematics                                                                            |
|--------------------|--------------------------------------------------------------------------------------------------------------------|
| Level              | Value Added Course 2020-21                                                                                         |
| Duration           | 33 Hrs.                                                                                                            |
| Course Credit      | 2                                                                                                                  |
| Eligibility        | Undergraduate And Postgraduate (Mathematics)                                                                       |
| Course Fee         | Free of Cost                                                                                                       |
| Structure          | 16 Hrs. Theory and 17 Hrs.                                                                                         |
| Assessment         | At the end of the course, MCQ type<br>assessment will be the conducted<br>with Oral performed during<br>the course |
| Course Coordinator | Mr.C.A.Bhavsar<br>Department of Mathematics<br>Mob: 8698183613<br>Email: shekharb201192@gmail.com                  |
| Course Convener    | Prof. Dr.R.P.Mahajan<br>Department of Mathematics<br>Mob: 9421524780<br>Email: rpmahajan9@gmail.com                |