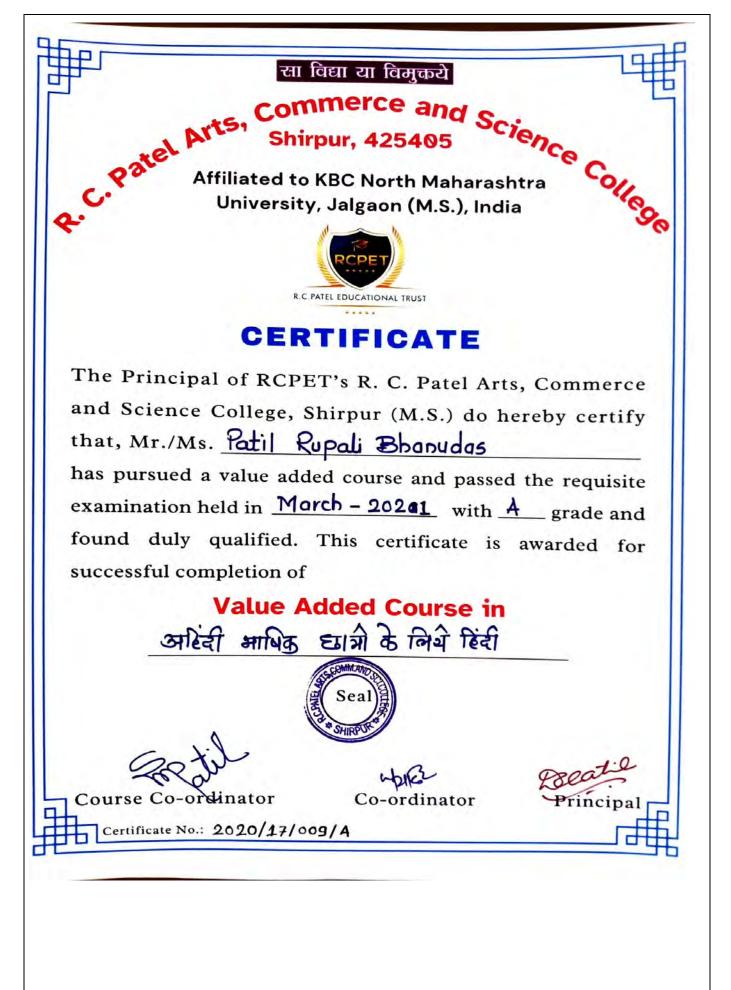

#### R.C. Patel Arts, Commerce and Science College, Shirpur Value Added Courses 2020-2021 INDEX

| Sr.No | Value Added Course                                                                                      | Students | Hrs.    | Page No |
|-------|---------------------------------------------------------------------------------------------------------|----------|---------|---------|
| 1.    | Value Added course in Vedic Mathematics                                                                 | 31       | 33 Hrs. | 1-5     |
| 2.    | Value Added Course in C Programing                                                                      | 50       | 33 Hrs. | 6-10    |
| 3.    | Value Added Course in Disaster Management                                                               | 20       | 30 Hrs. | 11-14   |
| 4.    | Value Added Course in भाषांतराव्दारे विविध<br>भाषांतील साहित्याचे व भाषिक व्यवहाराचे ज्ञान              | 14       | 33 Hrs. | 15-18   |
| 5.    | Value Added Course in Cyber Security                                                                    | 20       | 30 Hrs. | 19-22   |
| 6.    | Value Added Course in Web Development                                                                   | 10       | 33 Hrs. | 23-27   |
| 7.    | Value Added Course in भाषिक अभिव्यक्ती<br>कौशल्य                                                        | 35       | 30 Hrs. | 28-32   |
| 8.    | Value Added Course in Understanding Politics                                                            | 20       | 30 Hrs. | 33-36   |
| 9.    | Value Added Course in Introduction to Indian<br>Constitution                                            | 20       | 30 Hrs. | 37-40   |
| 10.   | Value Added Course in Computer Literacy                                                                 | 50       | 33 Hrs. | 41-46   |
| 11.   | Value Added Course in Basic of Mathematics                                                              | 30       | 33 Hrs. | 47-51   |
| 12.   | Value Added Course in Financial Literacy                                                                | 20       | 30 Hrs. | 52-55   |
| 13.   | Value Added Course in Consumer Protection<br>Laws                                                       | 20       | 30 Hrs. | 56-59   |
| 14.   | Value Added Course in स्वयमरोजगारासाठी लेखन<br>कौशल्य                                                   | 17       | 33 Hrs. | 60-63   |
| 15.   | Value Added course in Writing Skill                                                                     | 50       | 30 Hrs. | 64-68   |
| 16.   | Value Added Course in Dynamic of Child health<br>Development                                            | 20       | 30 Hrs. | 69-72   |
| 17.   | Value Added Course in Child Psychology                                                                  | 20       | 30 Hrs. | 73-76   |
| 18.   | Value Added Course in Mushroom Technology                                                               | 5        | 33 Hrs. | 77-80   |
| 19.   | Value Added Course in Network Security                                                                  | 40       | 33 Hrs. | 81-85   |
| 20.   | Value Added Course in Environmental Ethics<br>Water Resource, Management, Water Pollution<br>and Health | 390      | 30 Hrs. | 86-104  |
| 21.   | Value Added Course in Dairy Science                                                                     | 15       | 30 Hrs. | 105-109 |
| 22.   | Value Added Course in अहिंदी भाषिक अभिव्यक्ती<br>कौशल्य                                                 | 35       | 30 Hrs. | 110-113 |