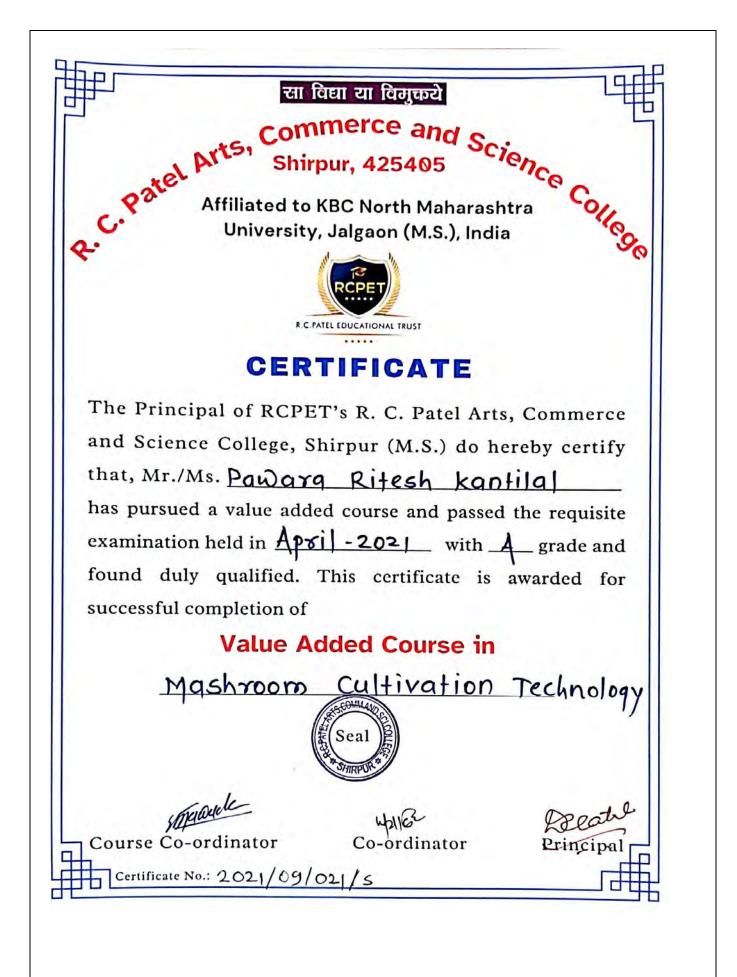

#### R.C. Patel Arts, Commerce and Science College, Shirpur Value Added Courses 2020-2021 INDEX

| Sr.No | Value Added Course                                                                                      | Students | Hrs.    | Page No |
|-------|---------------------------------------------------------------------------------------------------------|----------|---------|---------|
| 1.    | Value Added course in Vedic Mathematics                                                                 | 31       | 33 Hrs. | 1-5     |
| 2.    | Value Added Course in C Programing                                                                      | 50       | 33 Hrs. | 6-10    |
| 3.    | Value Added Course in Disaster Management                                                               | 20       | 30 Hrs. | 11-14   |
| 4.    | Value Added Course in भाषांतराव्दारे विविध<br>भाषांतील साहित्याचे व भाषिक व्यवहाराचे ज्ञान              | 14       | 33 Hrs. | 15-18   |
| 5.    | Value Added Course in Cyber Security                                                                    | 20       | 30 Hrs. | 19-22   |
| 6.    | Value Added Course in Web Development                                                                   | 10       | 33 Hrs. | 23-27   |
| 7.    | Value Added Course in भाषिक अभिव्यक्ती<br>कौशल्य                                                        | 35       | 30 Hrs. | 28-32   |
| 8.    | Value Added Course in Understanding Politics                                                            | 20       | 30 Hrs. | 33-36   |
| 9.    | Value Added Course in Introduction to Indian<br>Constitution                                            | 20       | 30 Hrs. | 37-40   |
| 10.   | Value Added Course in Computer Literacy                                                                 | 50       | 33 Hrs. | 41-46   |
| 11.   | Value Added Course in Basic of Mathematics                                                              | 30       | 33 Hrs. | 47-51   |
| 12.   | Value Added Course in Financial Literacy                                                                | 20       | 30 Hrs. | 52-55   |
| 13.   | Value Added Course in Consumer Protection<br>Laws                                                       | 20       | 30 Hrs. | 56-59   |
| 14.   | Value Added Course in स्वयमरोजगारासाठी लेखन<br>कौशल्य                                                   | 17       | 33 Hrs. | 60-63   |
| 15.   | Value Added course in Writing Skill                                                                     | 50       | 30 Hrs. | 64-68   |
| 16.   | Value Added Course in Dynamic of Child health<br>Development                                            | 20       | 30 Hrs. | 69-72   |
| 17.   | Value Added Course in Child Psychology                                                                  | 20       | 30 Hrs. | 73-76   |
| 18.   | Value Added Course in Mushroom Technology                                                               | 5        | 33 Hrs. | 77-80   |
| 19.   | Value Added Course in Network Security                                                                  | 40       | 33 Hrs. | 81-85   |
| 20.   | Value Added Course in Environmental Ethics<br>Water Resource, Management, Water Pollution<br>and Health | 390      | 30 Hrs. | 86-104  |
| 21.   | Value Added Course in Dairy Science                                                                     | 15       | 30 Hrs. | 105-109 |
| 22.   | Value Added Course in अहिंदी भाषिक अभिव्यक्ती<br>कौशल्य                                                 | 35       | 30 Hrs. | 110-113 |