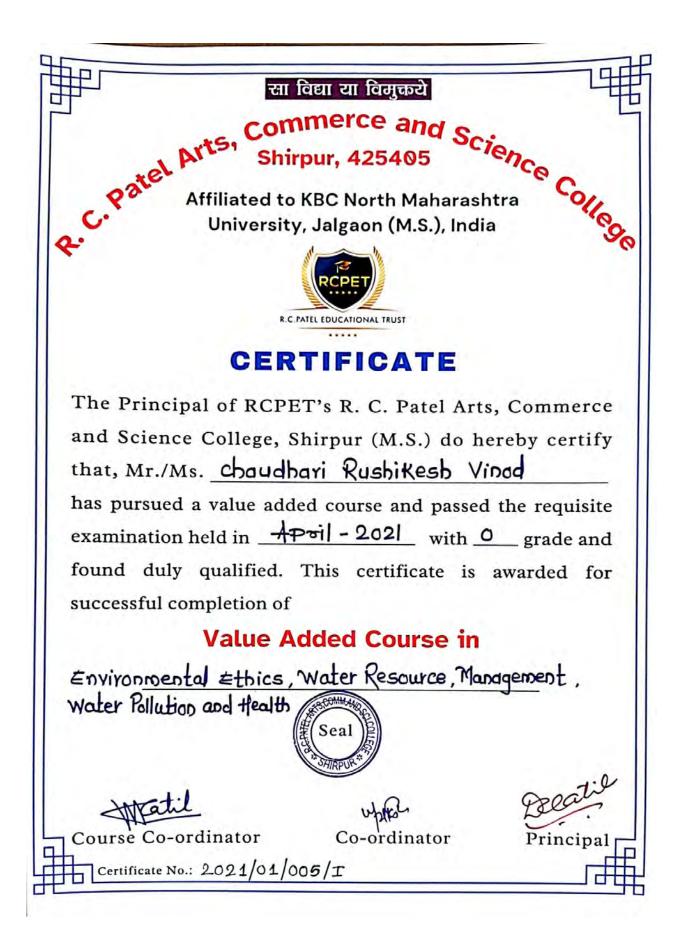

#### R.C. Patel Arts, Commerce and Science College, Shirpur Value Added Courses 2020-2021 INDEX

| Sr.No | Value Added Course                                                                                      | Students | Hrs.    | Page No |
|-------|---------------------------------------------------------------------------------------------------------|----------|---------|---------|
| 1.    | Value Added course in Vedic Mathematics                                                                 | 31       | 33 Hrs. | 1-5     |
| 2.    | Value Added Course in C Programing                                                                      | 50       | 33 Hrs. | 6-10    |
| 3.    | Value Added Course in Disaster Management                                                               | 20       | 30 Hrs. | 11-14   |
| 4.    | Value Added Course in भाषांतराव्दारे विविध<br>भाषांतील साहित्याचे व भाषिक व्यवहाराचे ज्ञान              | 14       | 33 Hrs. | 15-18   |
| 5.    | Value Added Course in Cyber Security                                                                    | 20       | 30 Hrs. | 19-22   |
| 6.    | Value Added Course in Web Development                                                                   | 10       | 33 Hrs. | 23-27   |
| 7.    | Value Added Course in भाषिक अभिव्यक्ती<br>कौशल्य                                                        | 35       | 30 Hrs. | 28-32   |
| 8.    | Value Added Course in Understanding Politics                                                            | 20       | 30 Hrs. | 33-36   |
| 9.    | Value Added Course in Introduction to Indian<br>Constitution                                            | 20       | 30 Hrs. | 37-40   |
| 10.   | Value Added Course in Computer Literacy                                                                 | 50       | 33 Hrs. | 41-46   |
| 11.   | Value Added Course in Basic of Mathematics                                                              | 30       | 33 Hrs. | 47-51   |
| 12.   | Value Added Course in Financial Literacy                                                                | 20       | 30 Hrs. | 52-55   |
| 13.   | Value Added Course in Consumer Protection<br>Laws                                                       | 20       | 30 Hrs. | 56-59   |
| 14.   | Value Added Course in स्वयमरोजगारासाठी लेखन<br>कौशल्य                                                   | 17       | 33 Hrs. | 60-63   |
| 15.   | Value Added course in Writing Skill                                                                     | 50       | 30 Hrs. | 64-68   |
| 16.   | Value Added Course in Dynamic of Child health<br>Development                                            | 20       | 30 Hrs. | 69-72   |
| 17.   | Value Added Course in Child Psychology                                                                  | 20       | 30 Hrs. | 73-76   |
| 18.   | Value Added Course in Mushroom Technology                                                               | 5        | 33 Hrs. | 77-80   |
| 19.   | Value Added Course in Network Security                                                                  | 40       | 33 Hrs. | 81-85   |
| 20.   | Value Added Course in Environmental Ethics<br>Water Resource, Management, Water Pollution<br>and Health | 390      | 30 Hrs. | 86-104  |
| 21.   | Value Added Course in Dairy Science                                                                     | 15       | 30 Hrs. | 105-109 |
| 22.   | Value Added Course in अहिंदी भाषिक अभिव्यक्ती<br>कौशल्य                                                 | 35       | 30 Hrs. | 110-113 |