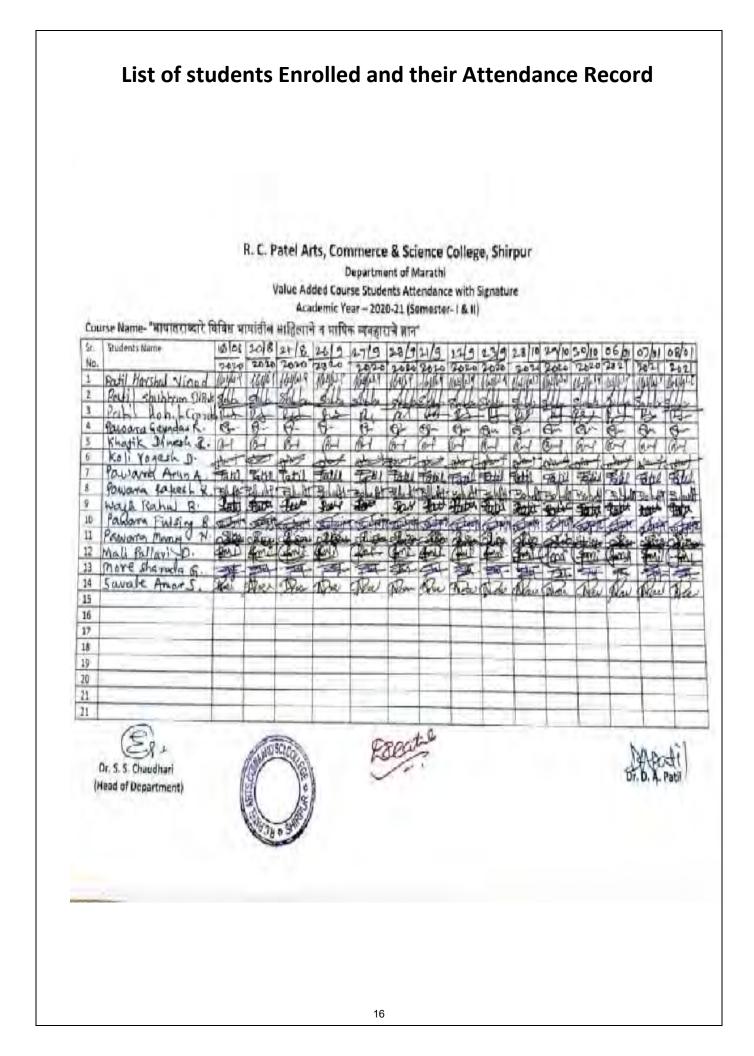

#### R.C. Patel Arts, Commerce and Science College, Shirpur Value Added Courses 2020-2021 INDEX

| Sr.No | Value Added Course                                                                                      | Students | Hrs.    | Page No |
|-------|---------------------------------------------------------------------------------------------------------|----------|---------|---------|
| 1.    | Value Added course in Vedic Mathematics                                                                 | 31       | 33 Hrs. | 1-5     |
| 2.    | Value Added Course in C Programing                                                                      | 50       | 33 Hrs. | 6-10    |
| 3.    | Value Added Course in Disaster Management                                                               | 20       | 30 Hrs. | 11-14   |
| 4.    | Value Added Course in भाषांतराव्दारे विविध<br>भाषांतील साहित्याचे व भाषिक व्यवहाराचे ज्ञान              | 14       | 33 Hrs. | 15-18   |
| 5.    | Value Added Course in Cyber Security                                                                    | 20       | 30 Hrs. | 19-22   |
| 6.    | Value Added Course in Web Development                                                                   | 10       | 33 Hrs. | 23-27   |
| 7.    | Value Added Course in भाषिक अभिव्यक्ती<br>कौशल्य                                                        | 35       | 30 Hrs. | 28-32   |
| 8.    | Value Added Course in Understanding Politics                                                            | 20       | 30 Hrs. | 33-36   |
| 9.    | Value Added Course in Introduction to Indian<br>Constitution                                            | 20       | 30 Hrs. | 37-40   |
| 10.   | Value Added Course in Computer Literacy                                                                 | 50       | 33 Hrs. | 41-46   |
| 11.   | Value Added Course in Basic of Mathematics                                                              | 30       | 33 Hrs. | 47-51   |
| 12.   | Value Added Course in Financial Literacy                                                                | 20       | 30 Hrs. | 52-55   |
| 13.   | Value Added Course in Consumer Protection<br>Laws                                                       | 20       | 30 Hrs. | 56-59   |
| 14.   | Value Added Course in स्वयमरोजगारासाठी लेखन<br>कौशल्य                                                   | 17       | 33 Hrs. | 60-63   |
| 15.   | Value Added course in Writing Skill                                                                     | 50       | 30 Hrs. | 64-68   |
| 16.   | Value Added Course in Dynamic of Child health<br>Development                                            | 20       | 30 Hrs. | 69-72   |
| 17.   | Value Added Course in Child Psychology                                                                  | 20       | 30 Hrs. | 73-76   |
| 18.   | Value Added Course in Mushroom Technology                                                               | 5        | 33 Hrs. | 77-80   |
| 19.   | Value Added Course in Network Security                                                                  | 40       | 33 Hrs. | 81-85   |
| 20.   | Value Added Course in Environmental Ethics<br>Water Resource, Management, Water Pollution<br>and Health | 390      | 30 Hrs. | 86-104  |
| 21.   | Value Added Course in Dairy Science                                                                     | 15       | 30 Hrs. | 105-109 |
| 22.   | Value Added Course in अहिंदी भाषिक अभिव्यक्ती<br>कौशल्य                                                 | 35       | 30 Hrs. | 110-113 |