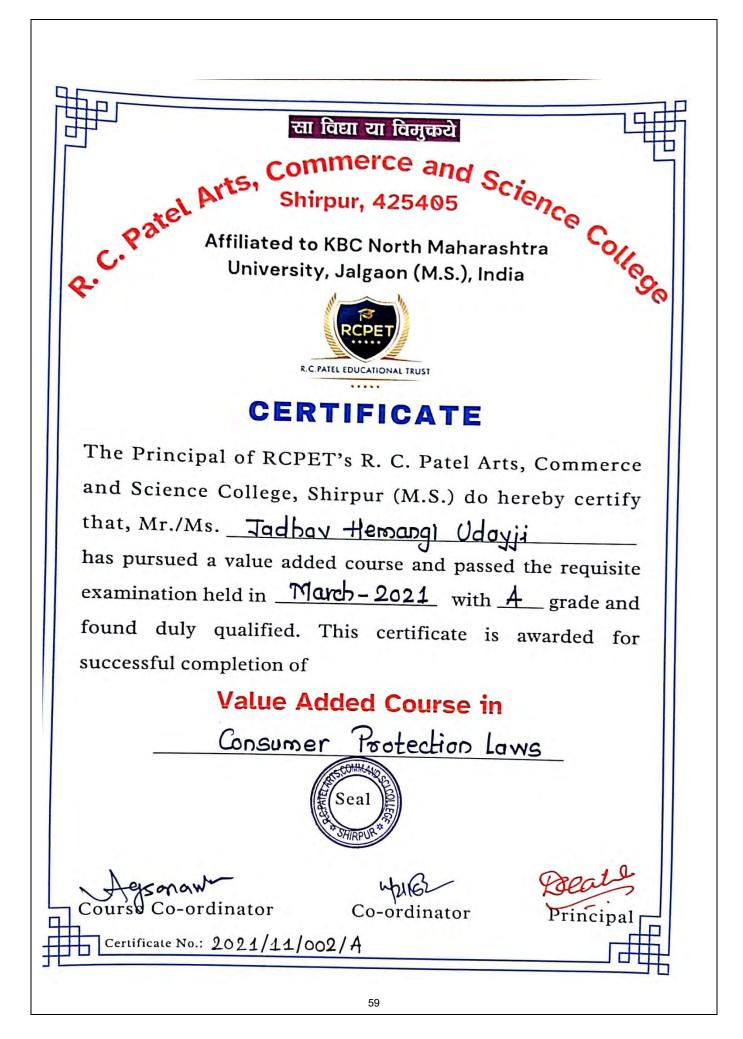

#### R.C. Patel Arts, Commerce and Science College, Shirpur Value Added Courses 2020-2021 INDEX

| Sr.No | Value Added Course                                                                                      | Students | Hrs.    | Page No |
|-------|---------------------------------------------------------------------------------------------------------|----------|---------|---------|
| 1.    | Value Added course in Vedic Mathematics                                                                 | 31       | 33 Hrs. | 1-5     |
| 2.    | Value Added Course in C Programing                                                                      | 50       | 33 Hrs. | 6-10    |
| 3.    | Value Added Course in Disaster Management                                                               | 20       | 30 Hrs. | 11-14   |
| 4.    | Value Added Course in भाषांतराव्दारे विविध<br>भाषांतील साहित्याचे व भाषिक व्यवहाराचे ज्ञान              | 14       | 33 Hrs. | 15-18   |
| 5.    | Value Added Course in Cyber Security                                                                    | 20       | 30 Hrs. | 19-22   |
| 6.    | Value Added Course in Web Development                                                                   | 10       | 33 Hrs. | 23-27   |
| 7.    | Value Added Course in भाषिक अभिव्यक्ती<br>कौशल्य                                                        | 35       | 30 Hrs. | 28-32   |
| 8.    | Value Added Course in Understanding Politics                                                            | 20       | 30 Hrs. | 33-36   |
| 9.    | Value Added Course in Introduction to Indian<br>Constitution                                            | 20       | 30 Hrs. | 37-40   |
| 10.   | Value Added Course in Computer Literacy                                                                 | 50       | 33 Hrs. | 41-46   |
| 11.   | Value Added Course in Basic of Mathematics                                                              | 30       | 33 Hrs. | 47-51   |
| 12.   | Value Added Course in Financial Literacy                                                                | 20       | 30 Hrs. | 52-55   |
| 13.   | Value Added Course in Consumer Protection<br>Laws                                                       | 20       | 30 Hrs. | 56-59   |
| 14.   | Value Added Course in स्वयमरोजगारासाठी लेखन<br>कौशल्य                                                   | 17       | 33 Hrs. | 60-63   |
| 15.   | Value Added course in Writing Skill                                                                     | 50       | 30 Hrs. | 64-68   |
| 16.   | Value Added Course in Dynamic of Child health<br>Development                                            | 20       | 30 Hrs. | 69-72   |
| 17.   | Value Added Course in Child Psychology                                                                  | 20       | 30 Hrs. | 73-76   |
| 18.   | Value Added Course in Mushroom Technology                                                               | 5        | 33 Hrs. | 77-80   |
| 19.   | Value Added Course in Network Security                                                                  | 40       | 33 Hrs. | 81-85   |
| 20.   | Value Added Course in Environmental Ethics<br>Water Resource, Management, Water Pollution<br>and Health | 390      | 30 Hrs. | 86-104  |
| 21.   | Value Added Course in Dairy Science                                                                     | 15       | 30 Hrs. | 105-109 |
| 22.   | Value Added Course in अहिंदी भाषिक अभिव्यक्ती<br>कौशल्य                                                 | 35       | 30 Hrs. | 110-113 |