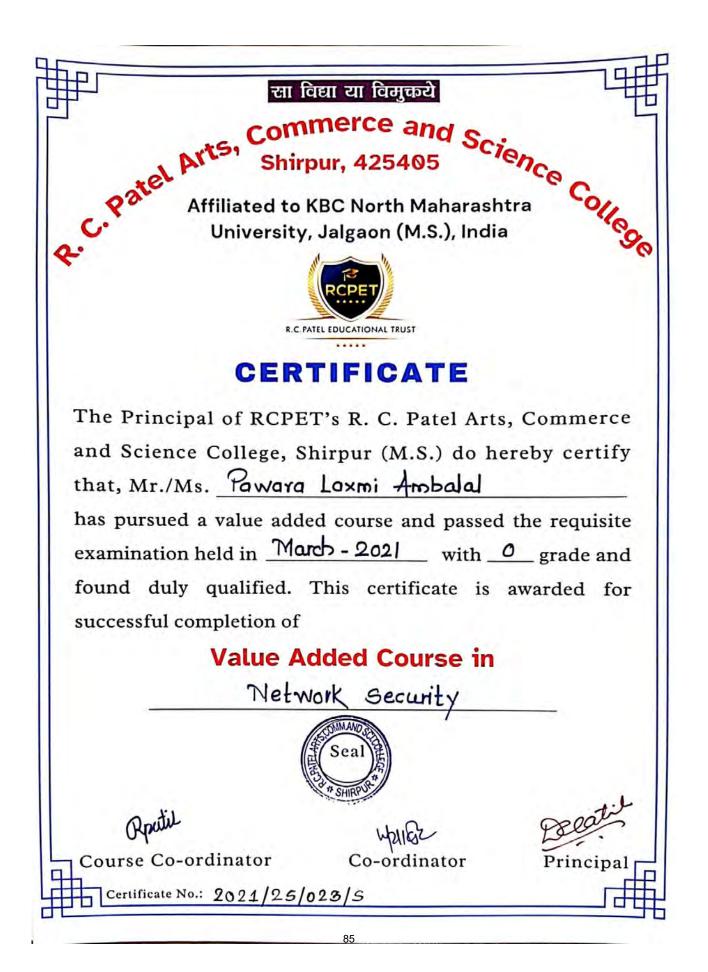

#### R.C. Patel Arts, Commerce and Science College, Shirpur Value Added Courses 2020-2021 INDEX

| Sr.No | Value Added Course                                                                                      | Students | Hrs.    | Page No |
|-------|---------------------------------------------------------------------------------------------------------|----------|---------|---------|
| 1.    | Value Added course in Vedic Mathematics                                                                 | 31       | 33 Hrs. | 1-5     |
| 2.    | Value Added Course in C Programing                                                                      | 50       | 33 Hrs. | 6-10    |
| 3.    | Value Added Course in Disaster Management                                                               | 20       | 30 Hrs. | 11-14   |
| 4.    | Value Added Course in भाषांतराव्दारे विविध<br>भाषांतील साहित्याचे व भाषिक व्यवहाराचे ज्ञान              | 14       | 33 Hrs. | 15-18   |
| 5.    | Value Added Course in Cyber Security                                                                    | 20       | 30 Hrs. | 19-22   |
| 6.    | Value Added Course in Web Development                                                                   | 10       | 33 Hrs. | 23-27   |
| 7.    | Value Added Course in भाषिक अभिव्यक्ती<br>कौशल्य                                                        | 35       | 30 Hrs. | 28-32   |
| 8.    | Value Added Course in Understanding Politics                                                            | 20       | 30 Hrs. | 33-36   |
| 9.    | Value Added Course in Introduction to Indian<br>Constitution                                            | 20       | 30 Hrs. | 37-40   |
| 10.   | Value Added Course in Computer Literacy                                                                 | 50       | 33 Hrs. | 41-46   |
| 11.   | Value Added Course in Basic of Mathematics                                                              | 30       | 33 Hrs. | 47-51   |
| 12.   | Value Added Course in Financial Literacy                                                                | 20       | 30 Hrs. | 52-55   |
| 13.   | Value Added Course in Consumer Protection<br>Laws                                                       | 20       | 30 Hrs. | 56-59   |
| 14.   | Value Added Course in स्वयमरोजगारासाठी लेखन<br>कौशल्य                                                   | 17       | 33 Hrs. | 60-63   |
| 15.   | Value Added course in Writing Skill                                                                     | 50       | 30 Hrs. | 64-68   |
| 16.   | Value Added Course in Dynamic of Child health<br>Development                                            | 20       | 30 Hrs. | 69-72   |
| 17.   | Value Added Course in Child Psychology                                                                  | 20       | 30 Hrs. | 73-76   |
| 18.   | Value Added Course in Mushroom Technology                                                               | 5        | 33 Hrs. | 77-80   |
| 19.   | Value Added Course in Network Security                                                                  | 40       | 33 Hrs. | 81-85   |
| 20.   | Value Added Course in Environmental Ethics<br>Water Resource, Management, Water Pollution<br>and Health | 390      | 30 Hrs. | 86-104  |
| 21.   | Value Added Course in Dairy Science                                                                     | 15       | 30 Hrs. | 105-109 |
| 22.   | Value Added Course in अहिंदी भाषिक अभिव्यक्ती<br>कौशल्य                                                 | 35       | 30 Hrs. | 110-113 |