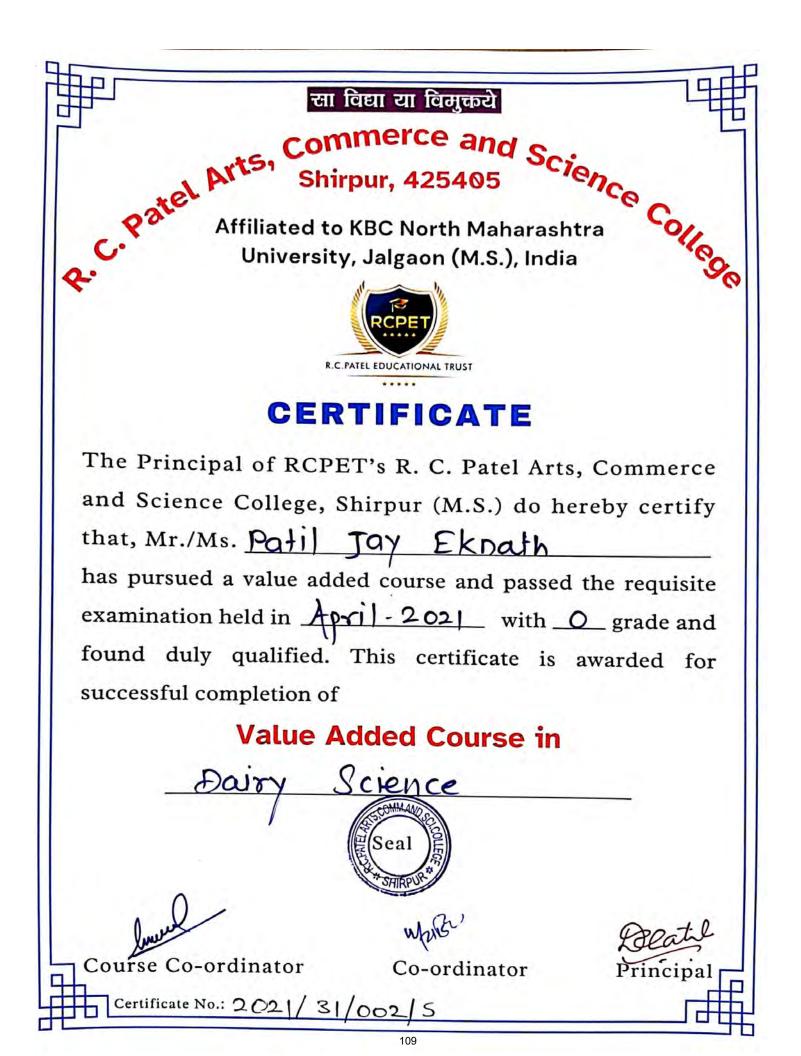

#### R.C. Patel Arts, Commerce and Science College, Shirpur Value Added Courses 2020-2021 INDEX

| Sr.No | Value Added Course                                                                                      | Students | Hrs.    | Page No |
|-------|---------------------------------------------------------------------------------------------------------|----------|---------|---------|
| 1.    | Value Added course in Vedic Mathematics                                                                 | 31       | 33 Hrs. | 1-5     |
| 2.    | Value Added Course in C Programing                                                                      | 50       | 33 Hrs. | 6-10    |
| 3.    | Value Added Course in Disaster Management                                                               | 20       | 30 Hrs. | 11-14   |
| 4.    | Value Added Course in भाषांतराव्दारे विविध<br>भाषांतील साहित्याचे व भाषिक व्यवहाराचे ज्ञान              | 14       | 33 Hrs. | 15-18   |
| 5.    | Value Added Course in Cyber Security                                                                    | 20       | 30 Hrs. | 19-22   |
| 6.    | Value Added Course in Web Development                                                                   | 10       | 33 Hrs. | 23-27   |
| 7.    | Value Added Course in भाषिक अभिव्यक्ती<br>कौशल्य                                                        | 35       | 30 Hrs. | 28-32   |
| 8.    | Value Added Course in Understanding Politics                                                            | 20       | 30 Hrs. | 33-36   |
| 9.    | Value Added Course in Introduction to Indian<br>Constitution                                            | 20       | 30 Hrs. | 37-40   |
| 10.   | Value Added Course in Computer Literacy                                                                 | 50       | 33 Hrs. | 41-46   |
| 11.   | Value Added Course in Basic of Mathematics                                                              | 30       | 33 Hrs. | 47-51   |
| 12.   | Value Added Course in Financial Literacy                                                                | 20       | 30 Hrs. | 52-55   |
| 13.   | Value Added Course in Consumer Protection<br>Laws                                                       | 20       | 30 Hrs. | 56-59   |
| 14.   | Value Added Course in स्वयमरोजगारासाठी लेखन<br>कौशल्य                                                   | 17       | 33 Hrs. | 60-63   |
| 15.   | Value Added course in Writing Skill                                                                     | 50       | 30 Hrs. | 64-68   |
| 16.   | Value Added Course in Dynamic of Child health<br>Development                                            | 20       | 30 Hrs. | 69-72   |
| 17.   | Value Added Course in Child Psychology                                                                  | 20       | 30 Hrs. | 73-76   |
| 18.   | Value Added Course in Mushroom Technology                                                               | 5        | 33 Hrs. | 77-80   |
| 19.   | Value Added Course in Network Security                                                                  | 40       | 33 Hrs. | 81-85   |
| 20.   | Value Added Course in Environmental Ethics<br>Water Resource, Management, Water Pollution<br>and Health | 390      | 30 Hrs. | 86-104  |
| 21.   | Value Added Course in Dairy Science                                                                     | 15       | 30 Hrs. | 105-109 |
| 22.   | Value Added Course in अहिंदी भाषिक अभिव्यक्ती<br>कौशल्य                                                 | 35       | 30 Hrs. | 110-113 |