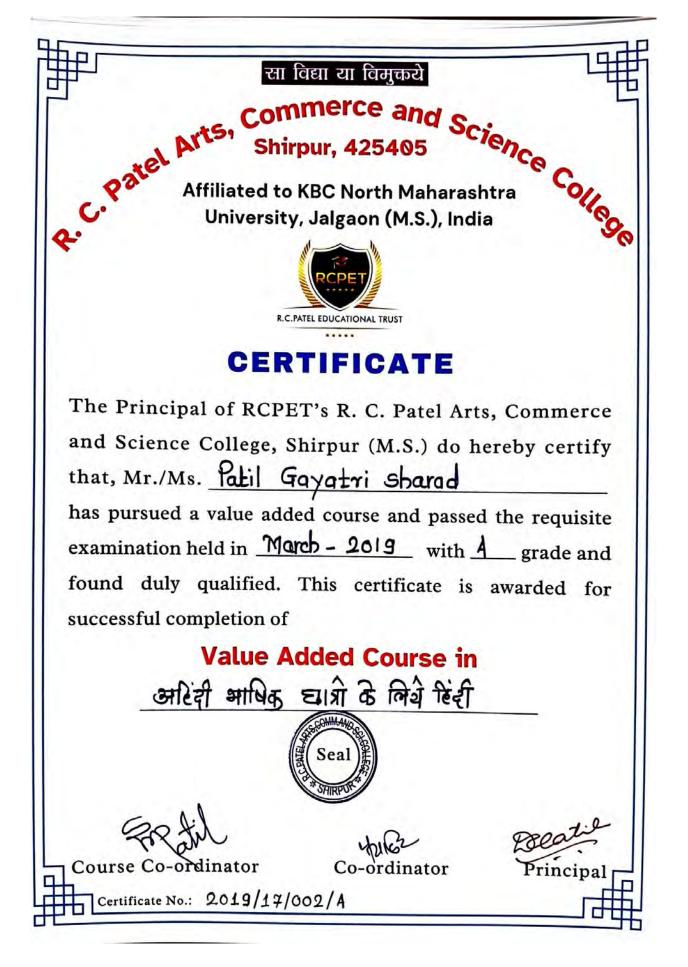

### **INDEX**

| Sr.No. | Value Added Course                                                                             | Students | Hrs.    | Page No |
|--------|------------------------------------------------------------------------------------------------|----------|---------|---------|
| 1.     | Environmental Ethics, Water Resource<br>Management, Water Pollution and Health                 | 471      | 33 Hrs. | 1-18    |
| 2.     | Value Added Course in Computer Literacy                                                        | 50       | 33 Hrs. | 19-24   |
| 3.     | Value Added Course in भाषांतराद्वारे विविध<br>भाषांतील साहित्याचे व भाषिक व्यवहारांचे<br>ज्ञान | 41       | 30 Hrs. | 25-29   |
| 4.     | Value Added Course in Disaster Management                                                      | 20       | 30 Hrs. | 30-33   |
| 5.     | Value Added Course in भाषिक अभिव्यक्ति<br>कौशल्य                                               | 35       | 33 Hrs. | 34-38   |
| 6.     | Value Added Course in Cyber Security                                                           | 20       | 30 Hrs. | 39-42   |
| 7.     | Value Added Course in Computer Literacy<br>(Physics)                                           | 60       | 33 Hrs. | 43-47   |
| 8.     | Value Added Course in Basic Mathematics                                                        | 30       | 35 Hrs. | 48-52   |
| 9.     | Value Added Course in Financial Literacy                                                       | 20       | 33 Hrs. | 53-56   |
| 10.    | Value Added Course in Consumer Protection<br>Laws                                              | 41       | 33 Hrs. | 57-61   |
| 11.    | Value Added Course in Understanding Politics                                                   | 41       | 30 Hrs. | 62-66   |
| 12.    | Value Added Course in Introduction to Indian<br>Constitution                                   | 20       | 30 Hrs. | 67-70   |
| 13.    | Value Added Course in Writing Skill                                                            | 50       | 33 Hrs. | 71-75   |
| 14.    | Value Added Course in Dynamic of health<br>Child Development                                   | 40       | 30 Hrs. | 76-80   |
| 15.    | Value Added Course in Child Psychology                                                         | 40       | 30 Hrs. | 81-85   |
| 16.    | Value Added Course in Mushroom<br>Technology                                                   | 40       | 30 Hrs. | 86-90   |
| 17.    | Value Added Course in अहिंदी भाषिक<br>अभिव्यक्ति कौशल्य                                        | 35       | 30 Hrs. | 91-95   |
| 18.    | "Value Added Course in<br>स्वयंरोजगारांसाठी लेखन कौशल्य                                        | 41       | 33 Hrs. | 96-99   |