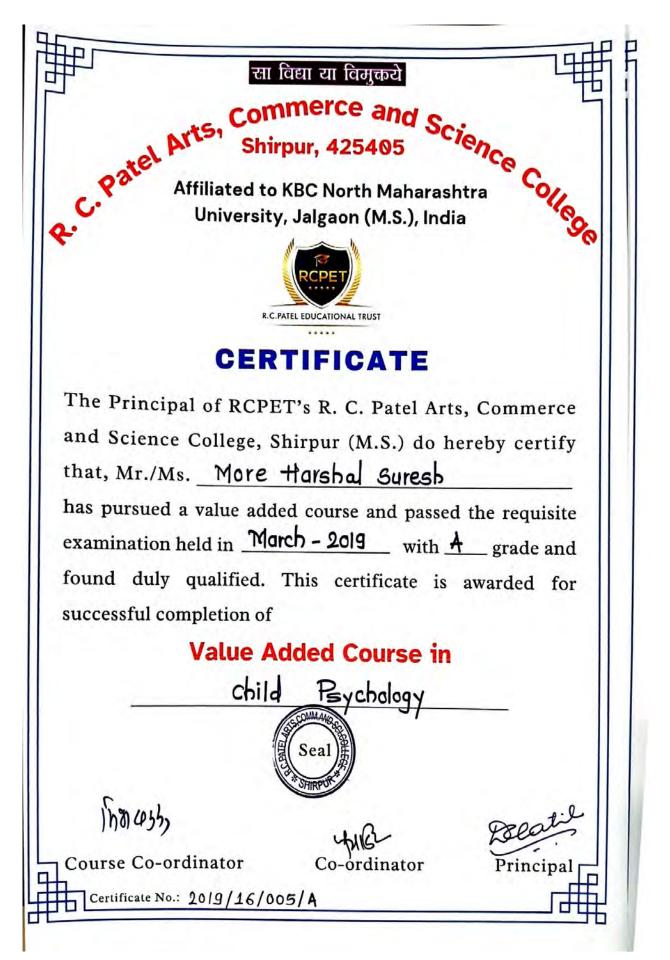

### **INDEX**

| Sr.No. | Value Added Course                                                                             | Students | Hrs.    | Page No |
|--------|------------------------------------------------------------------------------------------------|----------|---------|---------|
| 1.     | Environmental Ethics, Water Resource<br>Management, Water Pollution and Health                 | 471      | 33 Hrs. | 1-18    |
| 2.     | Value Added Course in Computer Literacy                                                        | 50       | 33 Hrs. | 19-24   |
| 3.     | Value Added Course in भाषांतराद्वारे विविध<br>भाषांतील साहित्याचे व भाषिक व्यवहारांचे<br>ज्ञान | 41       | 30 Hrs. | 25-29   |
| 4.     | Value Added Course in Disaster Management                                                      | 20       | 30 Hrs. | 30-33   |
| 5.     | Value Added Course in भाषिक अभिव्यक्ति<br>कौशल्य                                               | 35       | 33 Hrs. | 34-38   |
| 6.     | Value Added Course in Cyber Security                                                           | 20       | 30 Hrs. | 39-42   |
| 7.     | Value Added Course in Computer Literacy<br>(Physics)                                           | 60       | 33 Hrs. | 43-47   |
| 8.     | Value Added Course in Basic Mathematics                                                        | 30       | 35 Hrs. | 48-52   |
| 9.     | Value Added Course in Financial Literacy                                                       | 20       | 33 Hrs. | 53-56   |
| 10.    | Value Added Course in Consumer Protection<br>Laws                                              | 41       | 33 Hrs. | 57-61   |
| 11.    | Value Added Course in Understanding Politics                                                   | 41       | 30 Hrs. | 62-66   |
| 12.    | Value Added Course in Introduction to Indian<br>Constitution                                   | 20       | 30 Hrs. | 67-70   |
| 13.    | Value Added Course in Writing Skill                                                            | 50       | 33 Hrs. | 71-75   |
| 14.    | Value Added Course in Dynamic of health<br>Child Development                                   | 40       | 30 Hrs. | 76-80   |
| 15.    | Value Added Course in Child Psychology                                                         | 40       | 30 Hrs. | 81-85   |
| 16.    | Value Added Course in Mushroom<br>Technology                                                   | 40       | 30 Hrs. | 86-90   |
| 17.    | Value Added Course in अहिंदी भाषिक<br>अभिव्यक्ति कौशल्य                                        | 35       | 30 Hrs. | 91-95   |
| 18.    | "Value Added Course in<br>स्वयंरोजगारांसाठी लेखन कौशल्य                                        | 41       | 33 Hrs. | 96-99   |