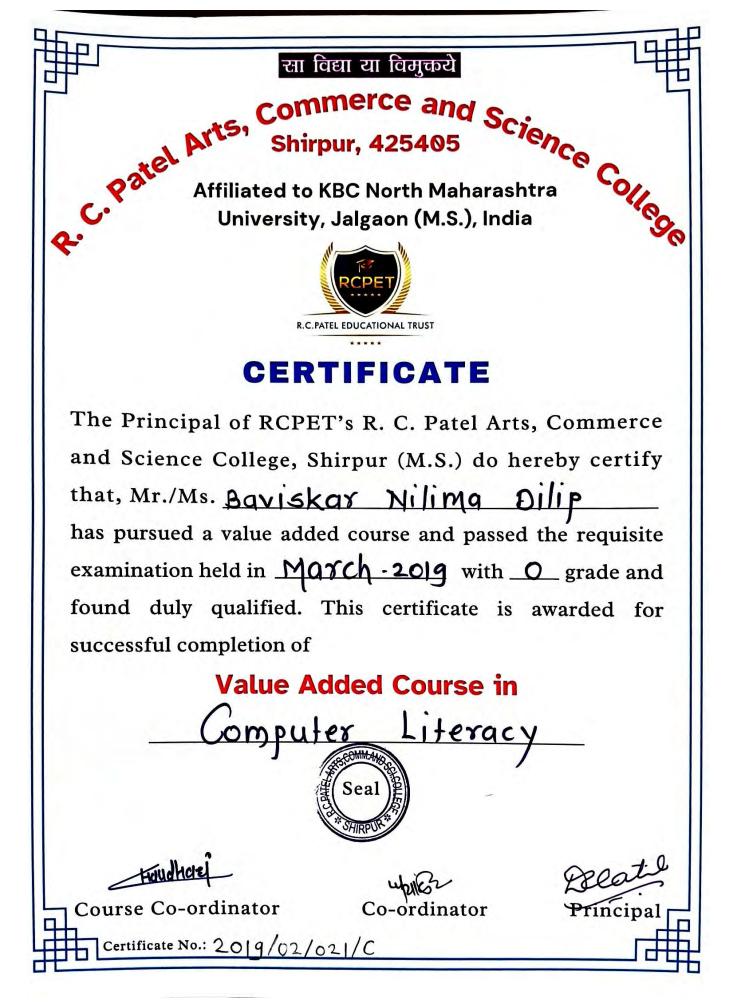

### **INDEX**

| Sr.No. | Value Added Course                                                                             | Students | Hrs.    | Page No |
|--------|------------------------------------------------------------------------------------------------|----------|---------|---------|
| 1.     | Environmental Ethics, Water Resource<br>Management, Water Pollution and Health                 | 471      | 33 Hrs. | 1-18    |
| 2.     | Value Added Course in Computer Literacy                                                        | 50       | 33 Hrs. | 19-24   |
| 3.     | Value Added Course in भाषांतराद्वारे विविध<br>भाषांतील साहित्याचे व भाषिक व्यवहारांचे<br>ज्ञान | 41       | 30 Hrs. | 25-29   |
| 4.     | Value Added Course in Disaster Management                                                      | 20       | 30 Hrs. | 30-33   |
| 5.     | Value Added Course in भाषिक अभिव्यक्ति<br>कौशल्य                                               | 35       | 33 Hrs. | 34-38   |
| 6.     | Value Added Course in Cyber Security                                                           | 20       | 30 Hrs. | 39-42   |
| 7.     | Value Added Course in Computer Literacy<br>(Physics)                                           | 60       | 33 Hrs. | 43-47   |
| 8.     | Value Added Course in Basic Mathematics                                                        | 30       | 35 Hrs. | 48-52   |
| 9.     | Value Added Course in Financial Literacy                                                       | 20       | 33 Hrs. | 53-56   |
| 10.    | Value Added Course in Consumer Protection<br>Laws                                              | 41       | 33 Hrs. | 57-61   |
| 11.    | Value Added Course in Understanding Politics                                                   | 41       | 30 Hrs. | 62-66   |
| 12.    | Value Added Course in Introduction to Indian<br>Constitution                                   | 20       | 30 Hrs. | 67-70   |
| 13.    | Value Added Course in Writing Skill                                                            | 50       | 33 Hrs. | 71-75   |
| 14.    | Value Added Course in Dynamic of health<br>Child Development                                   | 40       | 30 Hrs. | 76-80   |
| 15.    | Value Added Course in Child Psychology                                                         | 40       | 30 Hrs. | 81-85   |
| 16.    | Value Added Course in Mushroom<br>Technology                                                   | 40       | 30 Hrs. | 86-90   |
| 17.    | Value Added Course in अहिंदी भाषिक<br>अभिव्यक्ति कौशल्य                                        | 35       | 30 Hrs. | 91-95   |
| 18.    | "Value Added Course in<br>स्वयंरोजगारांसाठी लेखन कौशल्य                                        | 41       | 33 Hrs. | 96-99   |