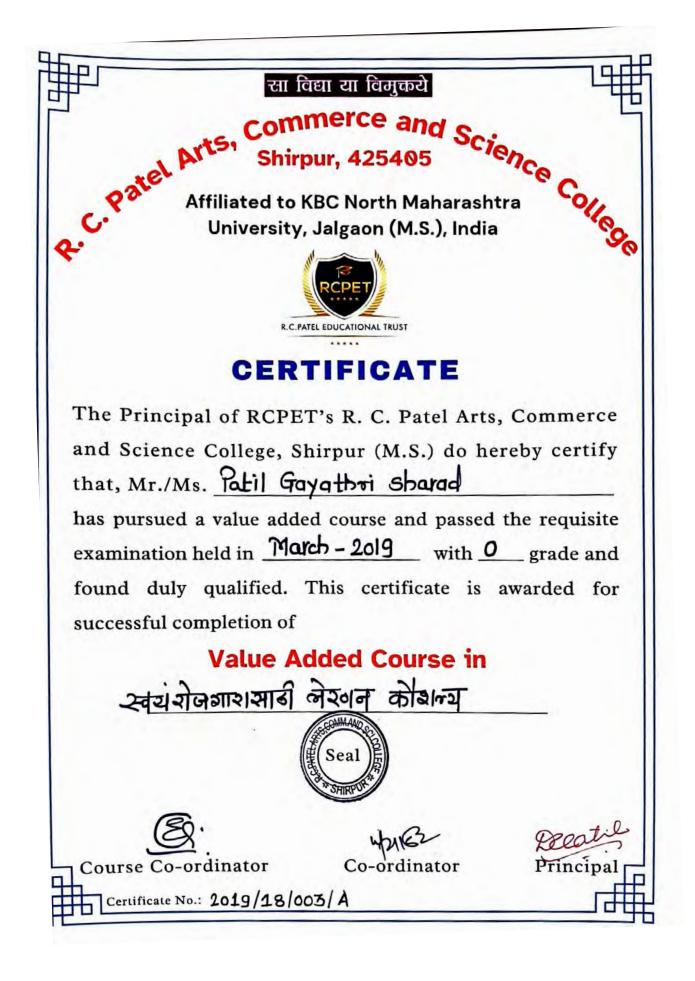

## R.C.Patel Arts, Commerce and Science College, Shirpur Value Added Courses 2018-2019

### **INDEX**

| Sr.No. | Value Added Course                                                                             | Students | Hrs.    | Page No |
|--------|------------------------------------------------------------------------------------------------|----------|---------|---------|
| 1.     | Environmental Ethics, Water Resource<br>Management, Water Pollution and Health                 | 471      | 33 Hrs. | 1-18    |
| 2.     | Value Added Course in Computer Literacy                                                        | 50       | 33 Hrs. | 19-24   |
| 3.     | Value Added Course in भाषांतराद्वारे विविध<br>भाषांतील साहित्याचे व भाषिक व्यवहारांचे<br>ज्ञान | 41       | 30 Hrs. | 25-29   |
| 4.     | Value Added Course in Disaster Management                                                      | 20       | 30 Hrs. | 30-33   |
| 5.     | Value Added Course in भाषिक अभिव्यक्ति<br>कौशल्य                                               | 35       | 33 Hrs. | 34-38   |
| 6.     | Value Added Course in Cyber Security                                                           | 20       | 30 Hrs. | 39-42   |
| 7.     | Value Added Course in Computer Literacy<br>(Physics)                                           | 60       | 33 Hrs. | 43-47   |
| 8.     | Value Added Course in Basic Mathematics                                                        | 30       | 35 Hrs. | 48-52   |
| 9.     | Value Added Course in Financial Literacy                                                       | 20       | 33 Hrs. | 53-56   |
| 10.    | Value Added Course in Consumer Protection<br>Laws                                              | 41       | 33 Hrs. | 57-61   |
| 11.    | Value Added Course in Understanding Politics                                                   | 41       | 30 Hrs. | 62-66   |
| 12.    | Value Added Course in Introduction to Indian<br>Constitution                                   | 20       | 30 Hrs. | 67-70   |
| 13.    | Value Added Course in Writing Skill                                                            | 50       | 33 Hrs. | 71-75   |
| 14.    | Value Added Course in Dynamic of health<br>Child Development                                   | 40       | 30 Hrs. | 76-80   |
| 15.    | Value Added Course in Child Psychology                                                         | 40       | 30 Hrs. | 81-85   |
| 16.    | Value Added Course in Mushroom<br>Technology                                                   | 40       | 30 Hrs. | 86-90   |
| 17.    | Value Added Course in अहिंदी भाषिक<br>अभिव्यक्ति कौशल्य                                        | 35       | 30 Hrs. | 91-95   |
| 18.    | "Value Added Course in<br>स्वयंरोजगारांसाठी लेखन कौशल्य                                        | 41       | 33 Hrs. | 96-99   |