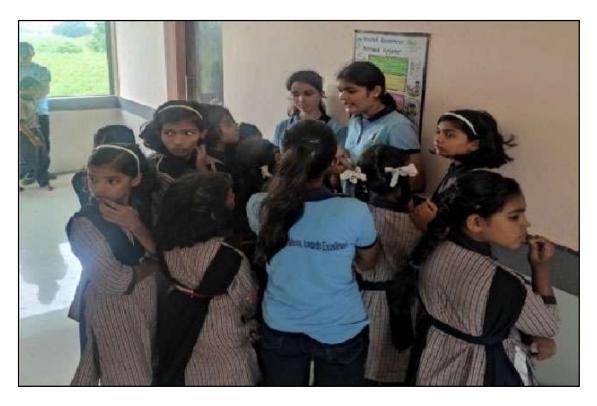

Activities: Students from M.Sc. with the help of some faculty members conducted blood tests to determine the blood groups of students and other members from the tribal area. This information is crucial for emergency medical situations and can also help in promoting blood donation. Students of B. Sc. prepared and presented posters. Other students presented a Street Play in local language for Hygiene awareness.

Blood group detection by Students of M. Sc.

B. Sc. Students explaining about Hygiene awareness to young school students

Poster presentation

Poster Presentation

Lunch break

Outcomes of the activity: List of the Benificiaries