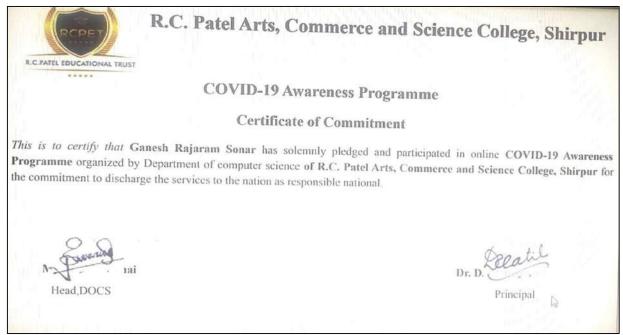

#### Certificate:

Online certificate provided to students after online quiz on "Covid Awareness"