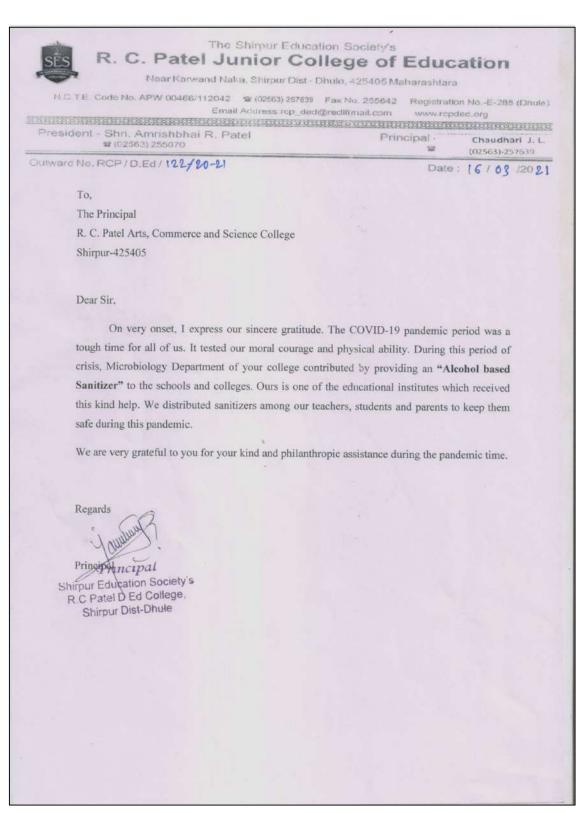

# Letters of Appreciation by Principal of various Institutions regarding distribution of Alcohol Based Sanitizer:

Fax (02563) 251808 @ (02563) 255189, 251809, (R) 255196 R. C. PATEL INSTITUTE OF PHARMACEUTICAL EDUCATION AND RESEARCH, Karwand Naka, Shirpur Dist. Dhule 425405 http://www.rcpatelpharmacy.co.in Shri, Amrishbhai R. Patel Dr. S. J. Surana President Principal 19/02/2021 To. The Principal R. C. Patel Arts, Commerce and Science College Shirpur-425405 Dear Sir. On very onset, I express our sincere gratitude. The COVID-19 pandemic period was a tough time for all of us. It tested our moral courage and physical ability. During this period of crisis, Microbiology Department of your college contributed by providing an "Alcohol based Sanitizer" to the schools and colleges. Ours is one of the educational institutes which received this kind help. We distributed sanitizers among our teachers, students and parents to keep them safe during this pandemic. We are very grateful to you for your kind and philanthropic assistance during the pandemic time. Regards Dr. S. J. Surana The Shirpur Education Societys R.C.Patel Inst. of Pharm.Edu.& Resease. Shirpur, Dist. Dhule 425 405

Letter of Appreciation by Principal Dr. S. J. Surana

Letter of Appreciation by Principal Mr. J. L. Chaudhari