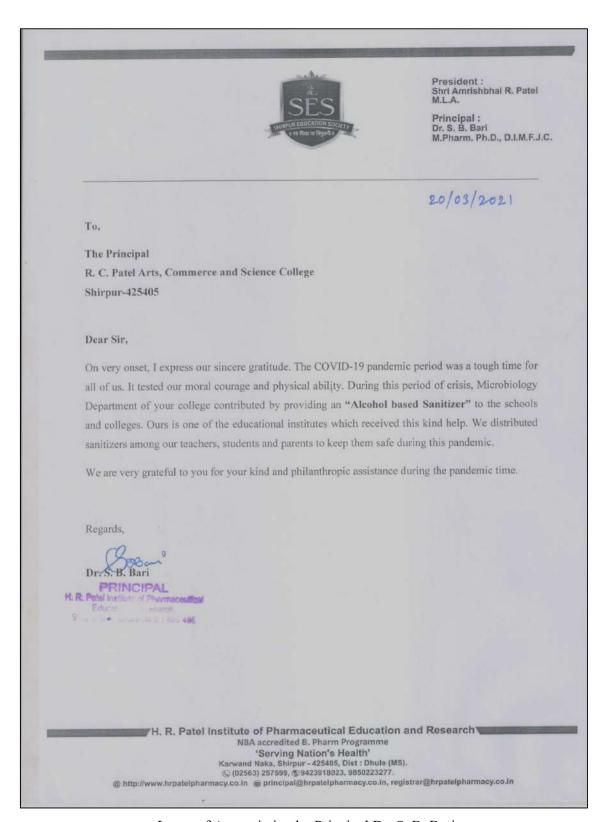

bility. During this period of crisis, Microbiology Department of your college contributed by providing an "Alcohol based Sanitizer" to the schools and colleges. Ours is one of the educational institutes which received this kind help. We distributed sanitizers among our teachers, students and parents to keep them safe during this pandemic.

We are very grateful to you for your kind and philanthropic assistance during the pandemic time.

Regards

Principal

Amrishbhai R. Patel School

PRINCIPAL
The Shirpur Education Society's
Amushbhail R Patel School
Shirpur Dist-Dhule

Address: Karwand Naka, Shahada Road, Shirpur-425405, Dist-Dhule, Maharashtra Contact No:02563-255900, Email: arpatelschoolcbse@gmail.com, Website: www.arpcbseschool.org

Letter of Appreciation by Principal Mr. K. R. Repaka



Letter of Appreciation by Principal Dr. S. B. Bari

## **Fun with Fitness:**



Some local students and faculty members in Morning Yoga session



Morning exercise session for faculty members



Morning Yoga session for Faculty members

#### Department of Computer Science Activity during 2020-2021

#### **Quiz on Covid-19:**

Over the last year, we have discovered a lot about endurance, perseverance and resilience as we have confronted the COVID-19 pandemic together. We have also learned a lot about the corona virus that causes the disease and how to stay safer. Now that you have absorbed a year's worth of information, you probably know more than you realize: Test your knowledge with this quiz.

#### Certificate:



Online certificate provided to students after online quiz on "Covid Awar