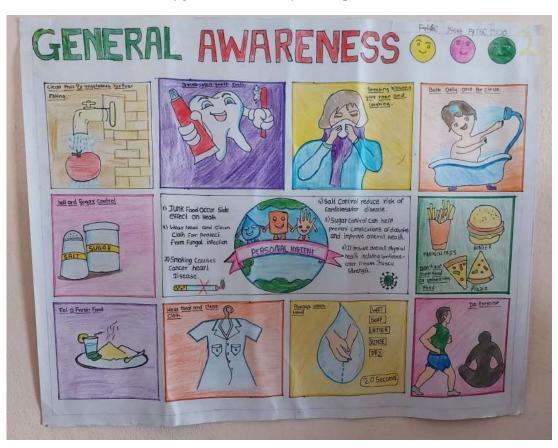

Students and Faculty members of Plasmid Club and Red Ribbon Club

Hygiene awareness by Poster presentation

Poster by Student from F. Y. B. Sc.