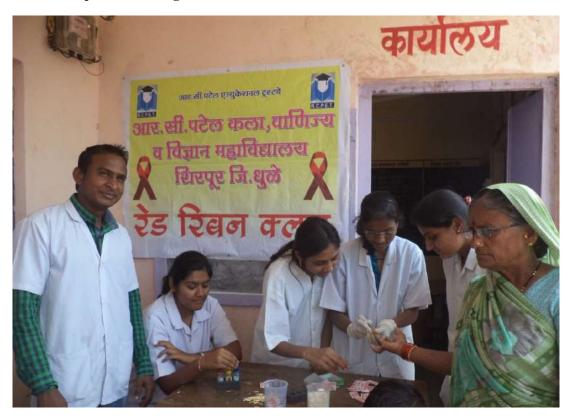

#### **Brief of the Program:**

From the past 19 years, The "Plasmid Club" and "Red Ribbon Club" formed by the Department of Microbiology and Biotechnology is organizing and successfully completing Blood group Detection and Hygiene Awareness camp. This year, The Department of Microbiology and Biotechnology organized Blood group Detection and Hygiene Awareness camp on 06th August 2019 at R. C. Patel Madhyamik Ashram Shala, Waghadi Tal- Shirpur Dist - Dhule. The program started with Inauguration of the program by Dr. D. R. Patil, Principal, R. C. Patel Arts, Commerce and Science College, Shirpur, Dist - Dhule. The post inauguration programs included the detection of blood by Students of M. Sc. (Microbiology and Biotechnology) which ended in detection of Blood-group of 143 students from Primary and Secondary school. Many of them were unaware of their Blood Group, for which our students provided them with coupons mentioned with their Blood group and BMI. Simultaneously, our students from B. Sc (Microbiology and Biotechnology) arranged their posters and presented various general health issues which are faced in tribal areas. The program took a break at 01:00 PM for lunch, after which it resumed again. At last, the students performed a street play on Hygiene awareness which can be seen using the following link (<a href="https://youtu.be/HjSWCZhIWB8?si=n0k1uWnUllDXNKQe">https://youtu.be/HjSWCZhIWB8?si=n0k1uWnUllDXNKQe</a>). The President of the village Waghadi, Tal. Shirpur, Dist. Dhule (सरपंच) thanked the Principal, Head, Faculties and Students of Department of Microbiology and Biotechnology, R. C. Patel Arts, Commerce and Science College, Shirpur for their efforts for the success of this program. More details of the program can be seen on website.

### **Some Glimpse of the Program:**

Students of M. Sc. pricking finger of an old lady for Blood Group detection

Students of M. Sc detecting Blood Group using standard protocol

Systematic documentation of details

Students and Faculty members of Plasmid Club and Red Ribbon Club

Hygiene awareness by Poster presentation

Poster by Student from F. Y. B. Sc.