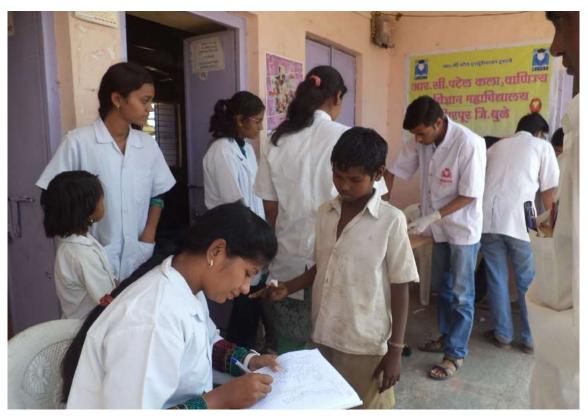

#### **Brief of the Program:**

From the past 19 years, The "Plasmid Club" and "Red Ribbon Club" formed by the Department of Microbiology and Biotechnology is organizing and successfully completing Blood group Detection and Hygiene Awareness camp. This year, The Department of Microbiology and Biotechnology organized Blood group Detection and Hygiene Awareness camp on 06th August 2019 at R. C. Patel Madhyamik Ashram Shala, Waghadi Tal- Shirpur Dist - Dhule. The program started with Inauguration of the program by Dr. D. R. Patil, Principal, R. C. Patel Arts, Commerce and Science College, Shirpur, Dist - Dhule. The post inauguration programs included the detection of blood by Students of M. Sc. (Microbiology and Biotechnology) which ended in detection of Blood-group of 143 students from Primary and Secondary school. Many of them were unaware of their Blood Group, for which our students provided them with coupons mentioned with their Blood group and BMI. Simultaneously, our students from B. Sc (Microbiology and Biotechnology) arranged their posters and presented various general health issues which are faced in tribal areas. The program took a break at 01:00 PM for lunch, after which it resumed again. At last, the students performed a street play on Hygiene awareness which can be seen using the following link (<a href="https://youtu.be/HjSWCZhIWB8?si=n0k1uWnUllDXNKQe">https://youtu.be/HjSWCZhIWB8?si=n0k1uWnUllDXNKQe</a>). The President of the village Waghadi, Tal. Shirpur, Dist. Dhule (सरपंच) thanked the Principal, Head, Faculties and Students of Department of Microbiology and Biotechnology, R. C. Patel Arts, Commerce and Science College, Shirpur for their efforts for the success of this program. More details of the program can be seen on website.

### **Some Glimpse of the Program:**

Students of M. Sc. pricking finger of an old lady for Blood Group detection

Students of M. Sc detecting Blood Group using standard protocol

Systematic documentation of details

Students and Faculty members of Plasmid Club and Red Ribbon Club

Hygiene awareness by Poster presentation

Poster by Student from F. Y. B. Sc.