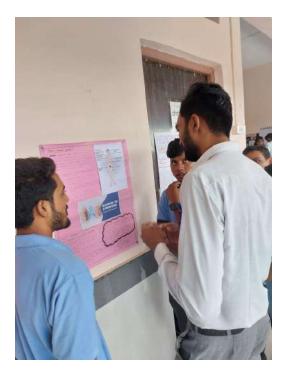

Students and Faculty members of Plasmid Club and Red Ribbon Club

Hygiene awareness by Poster presentation

Poster by Student from F. Y. B. Sc.