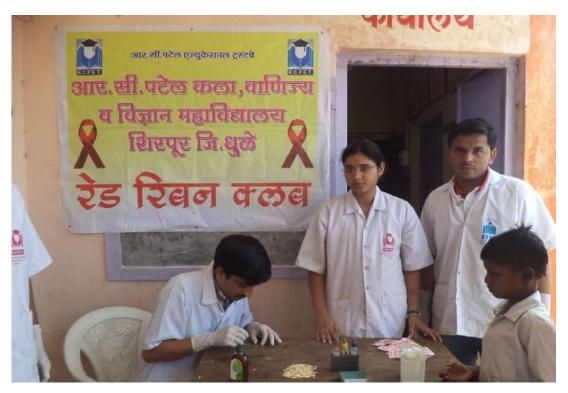

#### **Brief of the Program:**

From the past 19 years, The "Plasmid Club" and "Red Ribbon Club" formed by the Department of Microbiology and Biotechnology is organizing and successfully completing Blood group Detection and Hygiene Awareness camp. This year, The Department of Microbiology and Biotechnology organized Blood group Detection and Hygiene Awareness camp on 06th August 2019 at R. C. Patel Madhyamik Ashram Shala, Waghadi Tal- Shirpur Dist - Dhule. The program started with Inauguration of the program by Dr. D. R. Patil, Principal, R. C. Patel Arts, Commerce and Science College, Shirpur, Dist - Dhule. The post inauguration programs included the detection of blood by Students of M. Sc. (Microbiology and Biotechnology) which ended in detection of Blood-group of 143 students from Primary and Secondary school. Many of them were unaware of their Blood Group, for which our students provided them with coupons mentioned with their Blood group and BMI. Simultaneously, our students from B. Sc (Microbiology and Biotechnology) arranged their posters and presented various general health issues which are faced in tribal areas. The program took a break at 01:00 PM for lunch, after which it resumed again. At last, the students performed a street play on Hygiene awareness which can be seen using the following link (<a href="https://youtu.be/HjSWCZhIWB8?si=n0k1uWnUllDXNKQe">https://youtu.be/HjSWCZhIWB8?si=n0k1uWnUllDXNKQe</a>). The President of the village Waghadi, Tal. Shirpur, Dist. Dhule (सरपंच) thanked the Principal, Head, Faculties and Students of Department of Microbiology and Biotechnology, R. C. Patel Arts, Commerce and Science College, Shirpur for their efforts for the success of this program. More details of the program can be seen on website.

### **Some Glimpse of the Program:**

Students of M. Sc. pricking finger of an old lady for Blood Group detection

Students of M. Sc detecting Blood Group using standard protocol

Systematic documentation of details

Students and Faculty members of Plasmid Club and Red Ribbon Club

Hygiene awareness by Poster presentation

Poster by Student from F. Y. B. Sc.