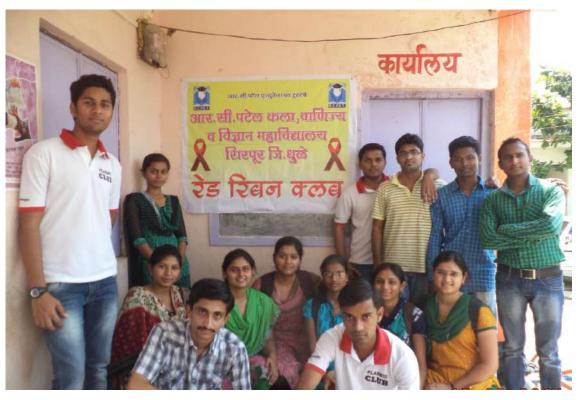

### **Some Glimpse of the Program:**

Students of M. Sc. pricking finger of an old lady for Blood Group detection

Students of M. Sc detecting Blood Group using standard protocol

Systematic documentation of details

Students and Faculty members of Plasmid Club and Red Ribbon Club

Hygiene awareness by Poster presentation

Poster by Student from F. Y. B. Sc.