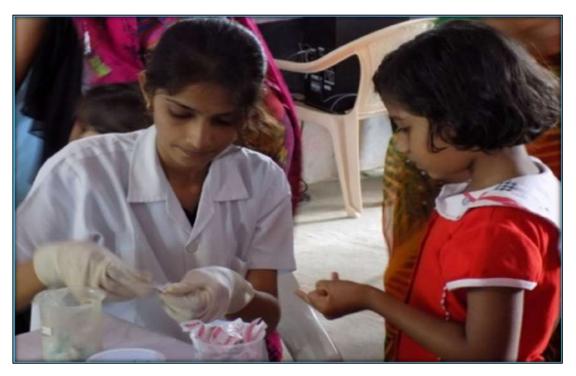

Poster prepared by F. Y. B. Sc. student

Student from M. Sc. pricking blood for pathological test

Student from M. Sc. pricking blood for Blood group detection

Students following Standard protocols while performing practice