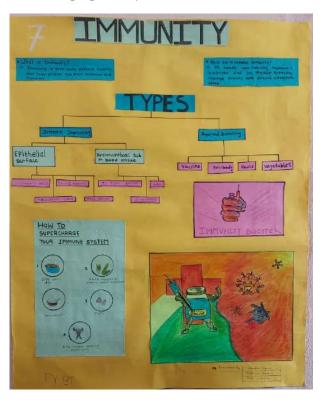

Poster prepared by F. Y. B. Sc. student

Student from M. Sc. pricking blood for pathological test

Student from M. Sc. pricking blood for Blood group detection

Students following Standard protocols while performing practice