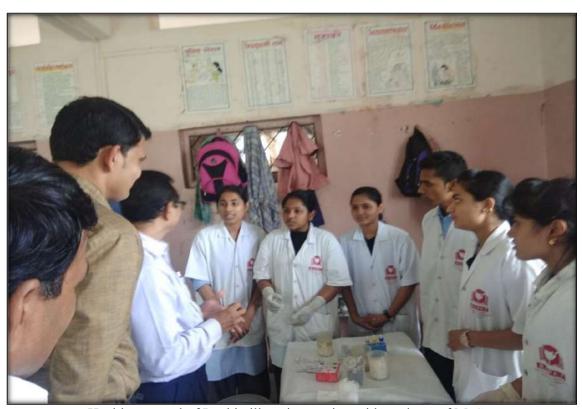

Students of Department of Microbiology and Biotechnology, R. C. Patel Arts, Commerce and Science College, Shirpur for their efforts for the success of this program. More details of the program can be seen on website.

Dr. Sandip P. Patil

Head,

Department of Microbiology



Dr. Ravindra H. Patil

Head,

Department of Biotechnology



## **Some Glimpse of the program:**



Inauguration of the program by Hon'ble Vice Principal, R. C. Patel A. C. S. College, Shirpur



Poster presentation by the students of B. Sc.



Poster prepared by student from F. Y. B. Sc



Poster prepared by F. Y. B. Sc. student



Student from M. Sc. pricking blood for pathological test



Student from M. Sc. pricking blood for Blood group detection



Students following Standard protocols while performing practice



Health personal of Lauki village interacting with students of M. Sc.

## Outcomes of the activity: List of the Benificiaries

| 1010812 | lood group Defection & [