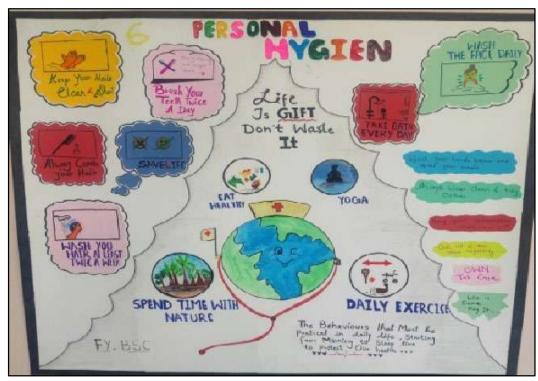

## **Some Glimpse of the program:**

Inauguration of the program by Hon'ble Vice Principal, R. C. Patel A. C. S. College, Shirpur

Poster presentation by the students of B. Sc.

Poster prepared by student from F. Y. B. Sc