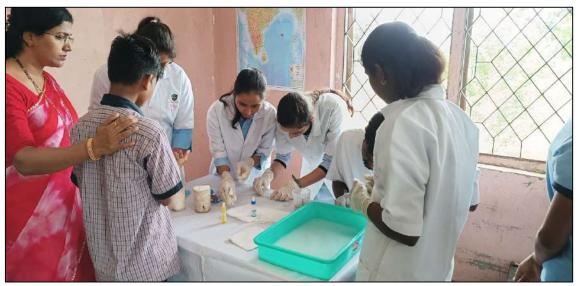

Poster prepared by F. Y. B. Sc. student

Student from M. Sc. pricking blood for pathological test

Student from M. Sc. pricking blood for Blood group detection

Students following Standard protocols while performing practice