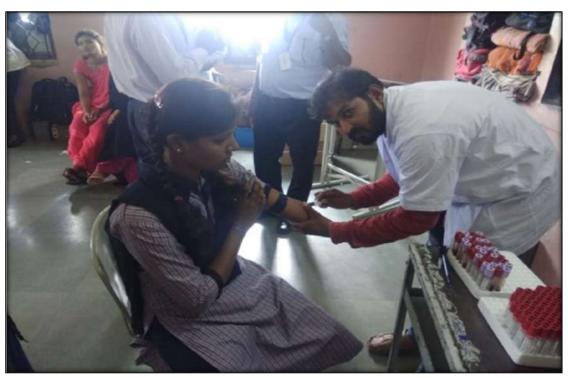

Poster prepared by F. Y. B. Sc. student

Student from M. Sc. pricking blood for pathological test

Student from M. Sc. pricking blood for Blood group detection

Students following Standard protocols while performing practice