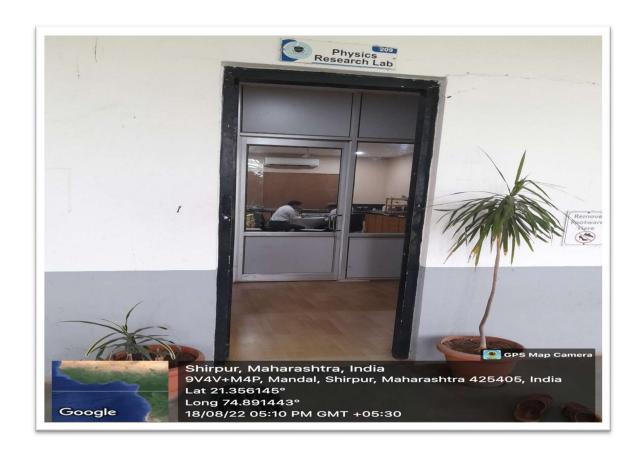

### Filled racks of Books

Student's reading Hall

Language laboratory

**Research Facility: Physics** 

Student's activity room